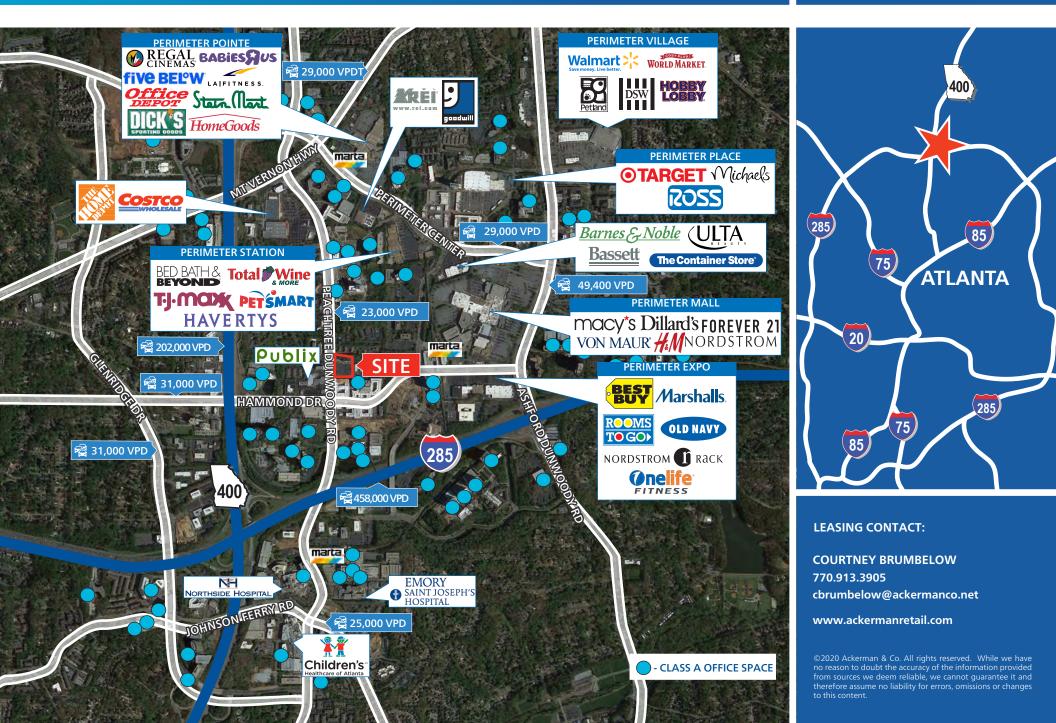

#### **PROPERTY HIGHLIGHTS**

- 1,750 SF 10,763 SF available
- Restaurant with patio space available
- Located at the intersection of Hammond Drive and Peachtree Dunwoody Road
- Perimeter Center is one of Atlanta's largest business districts with over 29 million SF of office space and 6 million SF of retail
- 1,500 new apartments are immediately adjacent to the center with more than 2,000 recently completed or under construction apartments within 2 miles. Ashton Woods is adding more than 1,000 townhomes for sale into the market
- Located less than 1 mile from "Pill Hill" - the healthcare epicenter of Atlanta, with three nationally acclaimed hospitals, hundreds of physician practices, and multiple outpatient and support services
- Population of 236,857 with an average household income of \$151,200 within a 5-mile radius
- Retailers in the market include: <u>- P</u>ublix - Nordstrom Rack
  - Best Buy Macy's
  - T.J. Maxx Ross
  - Target Bed, Bath &

## **Perimeter Town Center**

6115 Peachtree Dunwoody Road | Sandy Springs, Georgia 30328

|      | DEMO | GRAPHI  | cc i | 2020 | <u>۱</u> |
|------|------|---------|------|------|----------|
| ARFA |      | IGRAPHI |      |      |          |
|      |      |         |      |      |          |

#### LEASING CONTACT:

COURTNEY BRUMBELOW 770.913.3905 cbrumbelow@ackermanco.net

www.ackermanretail.com