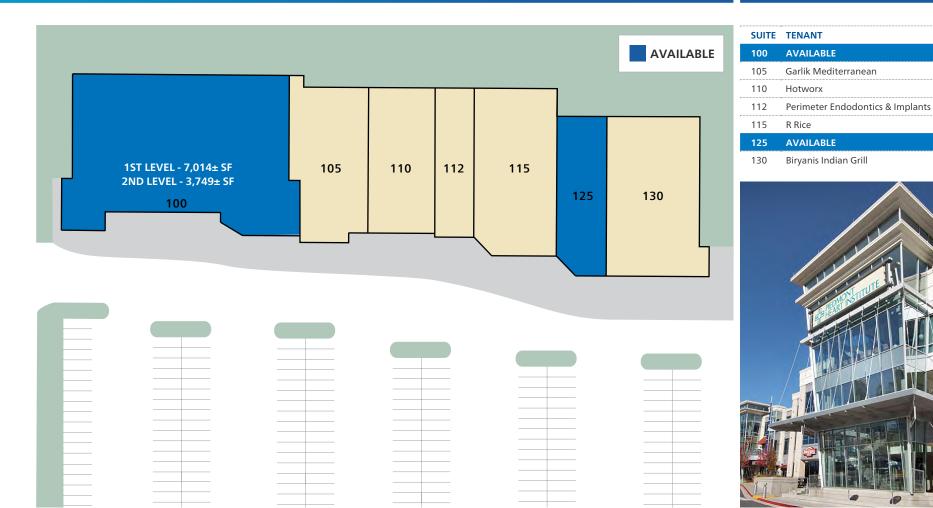

n 2 miles. Ashton Woods is adding more than 1,000 townhomes for sale into the market
- Located less than 1 mile from "Pill Hill" - the healthcare epicenter of Atlanta, with three nationally acclaimed hospitals, hundreds of physician practices, and multiple outpatient and support services
- Population of 236,857 with an average household income of \$151,200 within a 5-mile radius
- Retailers in the market include: <u>- P</u>ublix - Nordstrom Rack
  - Best Buy Macy's
  - T.J. Maxx Ross
  - Target Bed, Bath &

COURTNEY BRUMBELOW 770.913.3905 cbrumbelow@ackermanco.net

www.ackermanretail.com

### **Perimeter Town Center**

6115 Peachtree Dunwoody Road | Sandy Springs, Georgia 30328

# Ackerman Retail



## **Perimeter Town Center**

6115 Peachtree Dunwoody Road | Sandy Springs, Georgia 30328



|      | DEMO | GRAPHI  | cc i | 2020 | <u>۱</u> |
|------|------|---------|------|------|----------|
| ARFA |      | IGRAPHI |      |      |          |
|      |      |         |      |      |          |

|        |         |        |         | AVG    | avg hh income |  |
|--------|---------|--------|---------|--------|---------------|--|
| 1-MILE | 9,284   | 1-MILE | 5,217   | 1-MILE | \$117,035     |  |
| 3-MILE | 108,199 | 3-MILE | 52,024  | 3-MILE | \$137,186     |  |
| 5-MILE | 243,572 | 5-MILE | 111,651 | 5-MILE | \$148,195     |  |

©2020 Ackerman & Co. All rights reserved. While we have no reason to doubt the accuracy of the information provided from sources we deem reliable, we cannot guarantee it and therefore assume no liability for errors, omissions or changes to this content