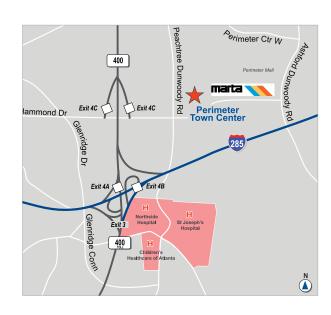

## **HIGHLIGHTS**

- Signalized access from both Peachtree Dunwoody Road and Hammond Drive
- Near St. Joseph's, Northside, and Children's Healthcare of Atlanta hospitals
- Free and abundant garage and surface parking
- Walking distance to MARTA Station
- Generous leasing incentives
- On-site property management and maintenance
- On-site retail amenities