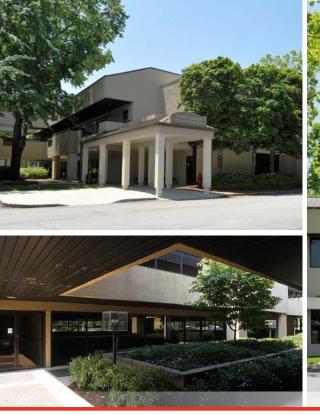

## **Perimeter Town Center**

6105 Peachtree Dunwoody Road, Buildings A - F | Atlanta, GA 30328

**SPACE AVAILABLE** 2,000 - 11,198 SF

## **HIGHLIGHTS**

- Signalized access from both Peachtree Dunwoody Road and Hammond Drive
- Near St. Joseph's, Northside, and Children's Healthcare of Atlanta hospitals
- Free and abundant garage and surface parking
- Walking distance to MARTA Station
- Generous leasing incentives
- On-site property management and maintenance
- On-site retail amenities