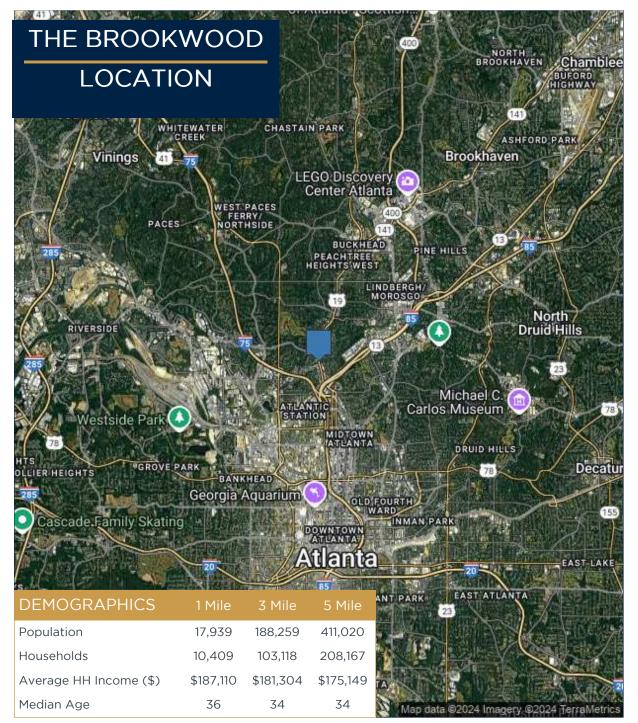

Leasing Contact: Andrea Kenney | 404-846-4018 | akenney@cororealty.com







Andrea Kenney | 404-846-4018 | akenney@cororealty.com



## Property Information:

- Located in the high profile South Buckhead market, The Brookwood is a mixed-use development containing 18,537 square feet of retail/restaurant space and Class A condominiums on Peachtree Road.
- The Brookwood is approximately one block south of Piedmont Hospital; adjacent to the Brookwood Hills and Ardmore neighborhoods.
- The Brookwood includes a 192 space parking deck. The parking ratio for the retail is 10:1 with a separate entrance for the building residents.

## COROREALTY.COM

## THE BROOKWOOD

## TRADE AREA



COROREALTY.COM