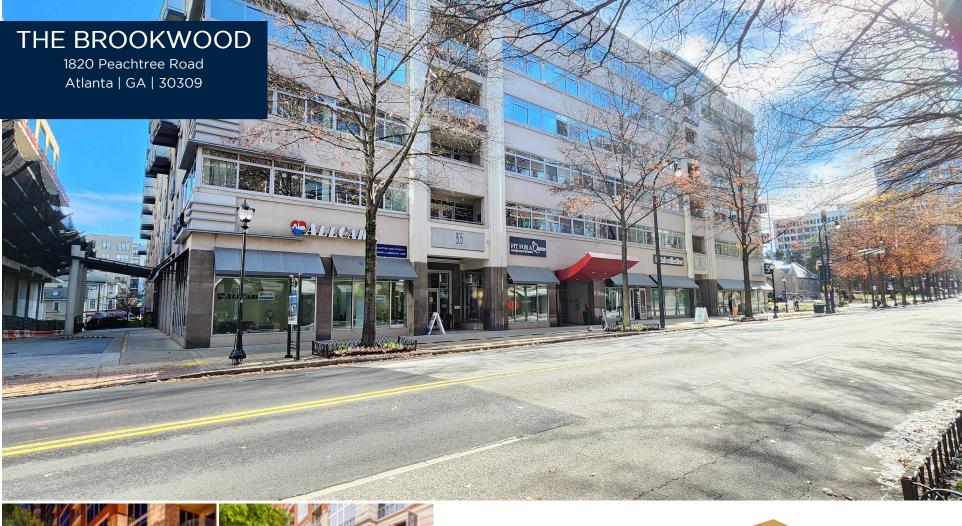

## Property Information:

- Located in the high profile South Buckhead market, The Brookwood is a mixed-use development containing 18,537 square feet of retail/restaurant space and Class A condominiums on Peachtree Road.
- The Brookwood is approximately one block south of Piedmont Hospital; adjacent to the Brookwood Hills and Ardmore neighborhoods.
- The Brookwood includes a 192 space parking deck. The parking ratio for the retail is 10:1 with a separate entrance for the building residents.

## THE BROOKWOOD