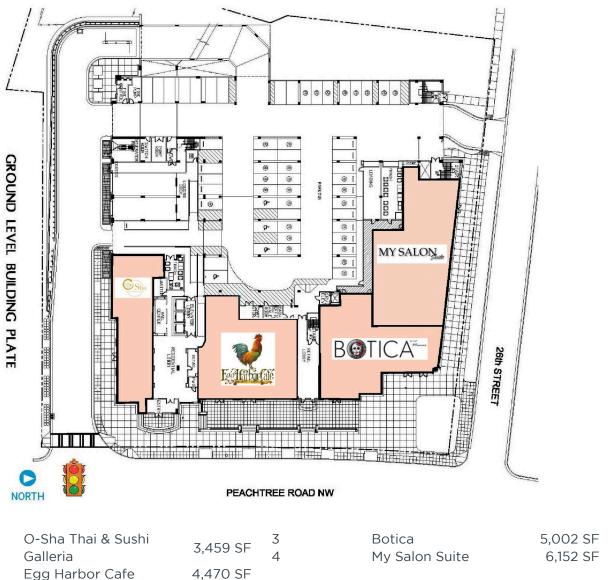

## Property Information:

- Located in the high profile South Buckhead market, The Brookwood is a mixed-use development containing 18,537 square feet of retail/restaurant space and Class A condominiums on Peachtree Road.
- The Brookwood is approximately one block south of Piedmont Hospital; adjacent to the Brookwood Hills and Ardmore neighborhoods.
- The Brookwood includes a 192 space parking deck. The parking ratio for the retail is 10:1 with a separate entrance for the building residents.