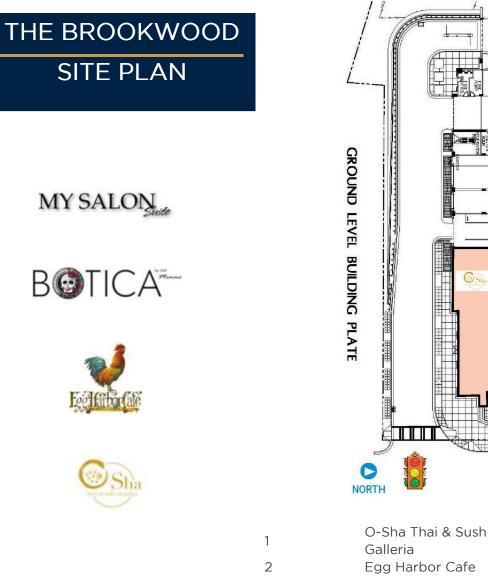

## Property Information:

- Located in the high profile South Buckhead market, The Brookwood is a mixed-use development containing 18,537 square feet of retail/restaurant space and Class A condominiums on Peachtree Road.
- The Brookwood is approximately one block south of Piedmont Hospital; adjacent to the Brookwood Hills and Ardmore neighborhoods.
- The Brookwood includes a 192 space parking deck. The parking ratio for the retail is 10:1 with a separate entrance for the building residents.