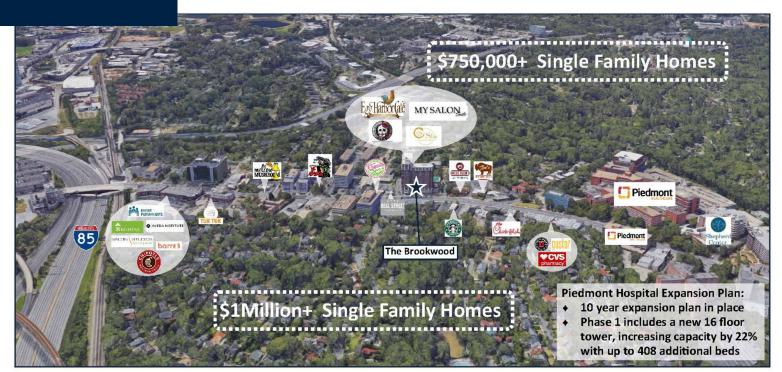

Leasing Contact: Andrea Kenney | 404-846-4018 | akenney@cororealty.com







Andrea Kenney | 404-846-4018 | akenney@cororealty.com



## Property Information:

- Located in the high profile South Buckhead market, The Brookwood is a mixed-use development containing 18,537 square feet of retail/restaurant space and Class A condominiums on Peachtree Road.
- The Brookwood is approximately one block south of Piedmont Hospital; adjacent to the Brookwood Hills and Ardmore neighborhoods.
- The Brookwood includes a 192 space parking deck. The parking ratio for the retail is 10:1 with a separate entrance for the building residents.

## COROREALTY.COM

## THE BROOKWOOD

## TRADE AREA



COROREALTY.COM