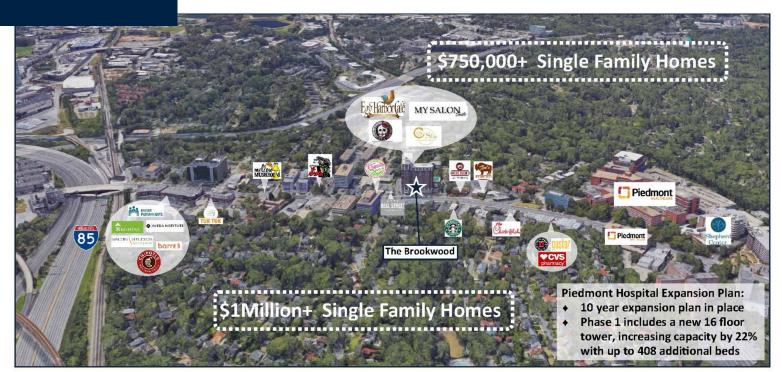

Leasing Contact: Andrea Kenney | 404-846-4018 | akenney@cororealty.com





Andrea Kenney | 404-846-4018 | akenney@cororealty.com

COROREALTY.COM



Andrea Kenney | 404-846-4018 | akenney@cororealty.com



## Property Information:

- Located in the high profile South Buckhead market, The Brookwood is a mixed-use development containing 18,537 square feet of retail/restaurant space and Class A condominiums on Peachtree Road.
- The Brookwood is approximately one block south of Piedmont Hospital; adjacent to the Brookwood Hills and Ardmore neighborhoods.
- The Brookwood includes a 192 space parking deck. The parking ratio for the retail is 10:1 with a separate entrance for the building residents.

## COROREALTY.COM

## THE BROOKWOOD

## TRADE AREA



COROREALTY.COM