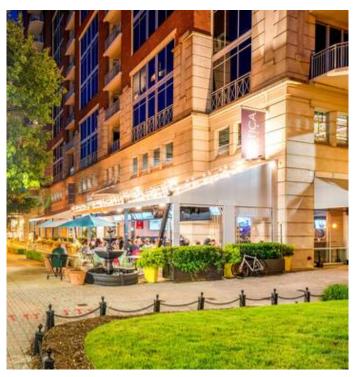

## Property Information:

- Located in the high profile South Buckhead market, The Brookwood is a mixed-use development containing 18,537 square feet of retail/restaurant space and Class A condominiums on Peachtree Road.
- The Brookwood is approximately one block south of Piedmont Hospital; adjacent to the Brookwood Hills and Ardmore neighborhoods.
- The Brookwood includes a 192 space parking deck. The parking ratio for the retail is 10:1 with a separate entrance for the building residents.