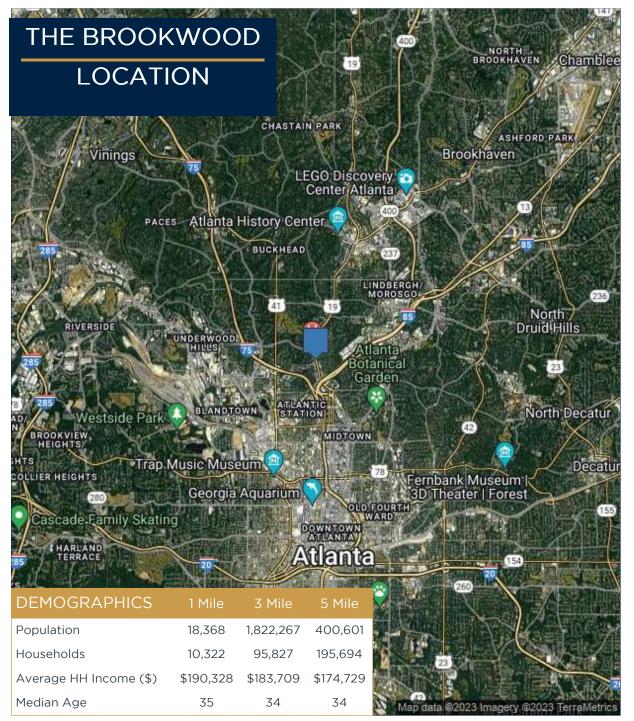

Leasing Contact: Andrea Kenney | 404-846-4018 | akenney@cororealty.com





Andrea Kenney | 404-846-4018 | akenney@cororealty.com

COROREALTY.COM



Andrea Kenney | 404-846-4018 | akenney@cororealty.com



## Property Information:

- Located in the high profile South Buckhead market, The Brookwood is a mixed-use development containing 18,537 square feet of retail/restaurant space and Class A condominiums on Peachtree Road.
- The Brookwood is approximately one block south of Piedmont Hospital; adjacent to the Brookwood Hills and Ardmore neighborhoods.
- The Brookwood includes a 192 space parking deck. The parking ratio for the retail is 10:1 with a separate entrance for the building residents.

## COROREALTY.COM

## THE BROOKWOOD

## TRADE AREA



COROREALTY.COM