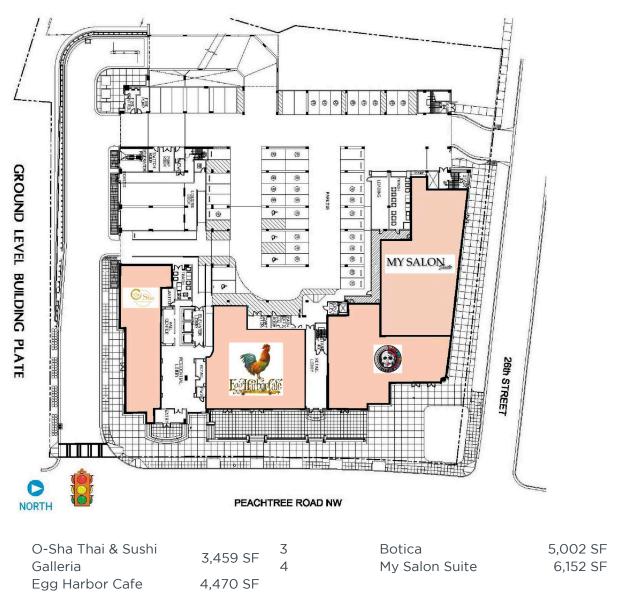

## Property Information:

- Located in the high profile South Buckhead market, The Brookwood is a mixed-use development containing 18,537 square feet of retail/restaurant space and Class A condominiums on Peachtree Road.
- The Brookwood is approximately one block south of Piedmont Hospital; adjacent to the Brookwood Hills and Ardmore neighborhoods.
- The Brookwood includes a 192 space parking deck. The parking ratio for the retail is 10:1 with a separate entrance for the building residents.

## THE BROOKWOOD