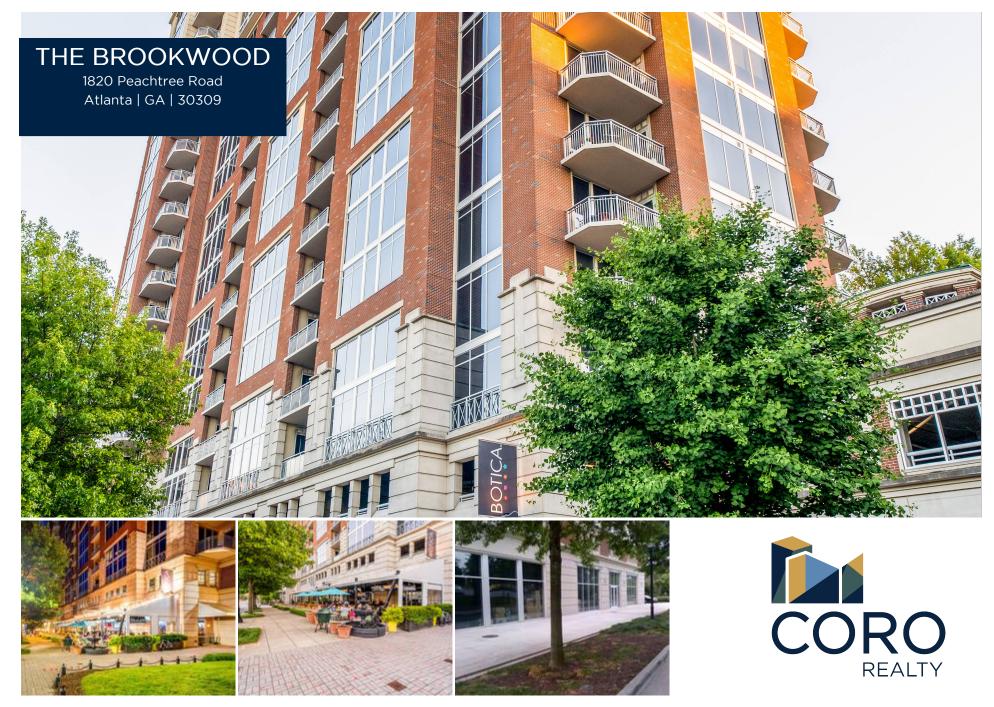

## Property Information:

- Located in the high profile South Buckhead market, The Brookwood is a mixed-use development containing 18,537 square feet of retail/restaurant space and Class A condominiums on Peachtree Road.
- The Brookwood is approximately one block south of Piedmont Hospital; adjacent to the Brookwood Hills and Ardmore neighborhoods.
- The Brookwood includes a 192 space parking deck. The parking ratio for the retail is 10:1 with a separate entrance for the building residents.

## THE BROOKWOOD