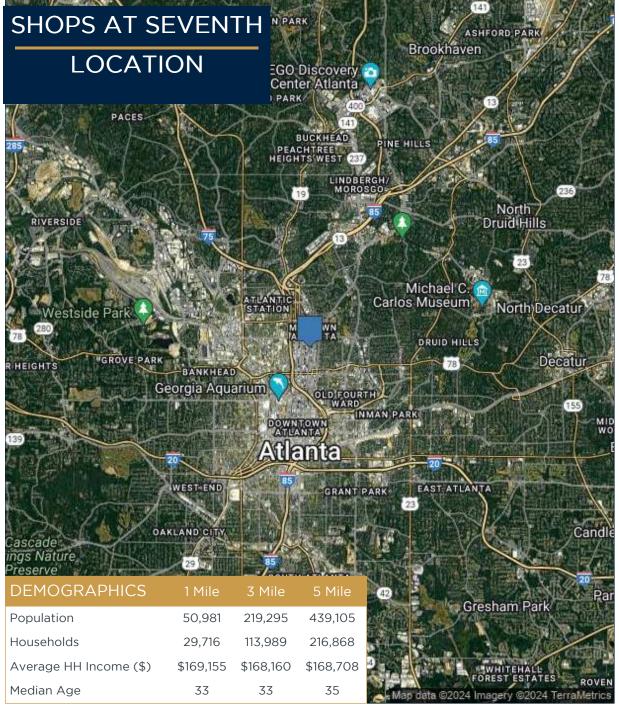

## SHOPS AT SEVENTH TRADE AREA

| Restaurants           |                             |                  | Apartments/Condominiums |                     | Specialty/Other         |
|-----------------------|-----------------------------|------------------|-------------------------|---------------------|-------------------------|
| Takorea               | The Melting Pot             | Chick-fil-a      | Biltmore at Midtown     | Cornerstone Village | Fox Theatre             |
| Anh's Kitchen         | Cypress Street Pint & Plate | The Vortex       | 100 Midtown Apartments  | 805 Peachtree Lofts | Tech Square             |
| Vitality Bowls        | Five Guys Burger and Fries  | Ecco             | Nine15 Midtown          | Marq on Ponce       | Marta Midtown           |
| Starbucks             | Vinny's Pizza               | The Lawrence     | Spire at Midtown        |                     | Piedmont Park           |
| Escorpion             | Senor Patron                | Marlow's Tavern  | Viewpoint               |                     | Margaret Mitchell House |
| Einstein Bros. Bagels | Fresh To Order              | J. Christopher's |                         |                     |                         |
| Atwoods               | Baraonda Ristorante & Bar   | Quiznos Subs     |                         |                     |                         |