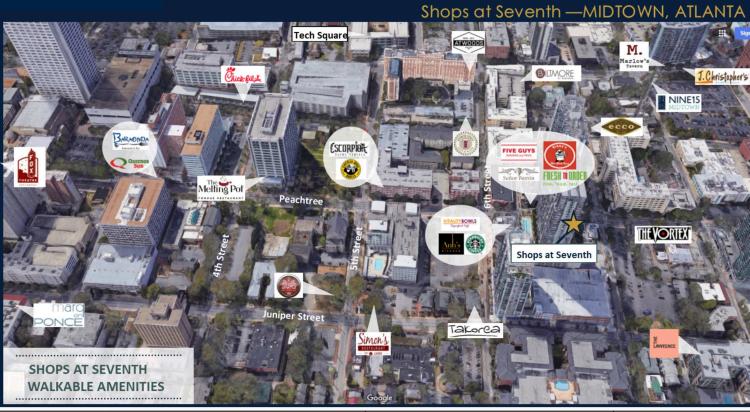

## SHOPS AT SEVENTH TRADE AREA

| Restaurants           |                             |                  | Apartments/Condominiums |                     | Specialty/Other         |
|-----------------------|-----------------------------|------------------|-------------------------|---------------------|-------------------------|
| Takorea               | The Melting Pot             | Chick-fil-a      | Biltmore at Midtown     | Cornerstone Village | Fox Theatre             |
| Anh's Kitchen         | Cypress Street Pint & Plate | The Vortex       | 100 Midtown Apartments  | 805 Peachtree Lofts | Tech Square             |
| Vitality Bowls        | Five Guys Burger and Fries  | Ecco             | Nine15 Midtown          | Marq on Ponce       | Marta Midtown           |
| Starbucks             | Vinny's Pizza               | The Lawrence     | Spire at Midtown        |                     | Piedmont Park           |
| Escorpion             | Senor Patron                | Marlow's Tavern  | Viewpoint               |                     | Margaret Mitchell House |
| Einstein Bros. Bagels | Fresh To Order              | J. Christopher's |                         |                     |                         |
| Atwoods               | Baraonda Ristorante & Bar   | Quiznos Subs     |                         |                     |                         |