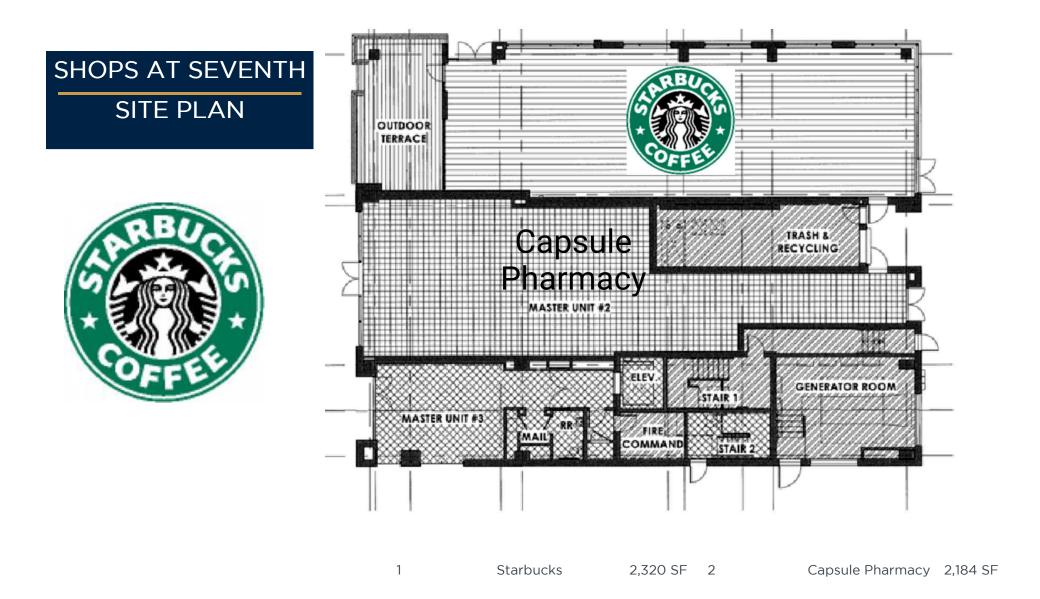

## **Property Information:**

- Located at the intersection of 7th Street and Peachtree Street in the heart of Midtown.
- Excellent visibility and frontage along Peachtree Street.
- Connected to 30,000 SF of existing retail space located within the ground floor of the Shops at Viewpoint.
- Over 3,000 residential units located within a 5 minute walk.
- · Street level parking.