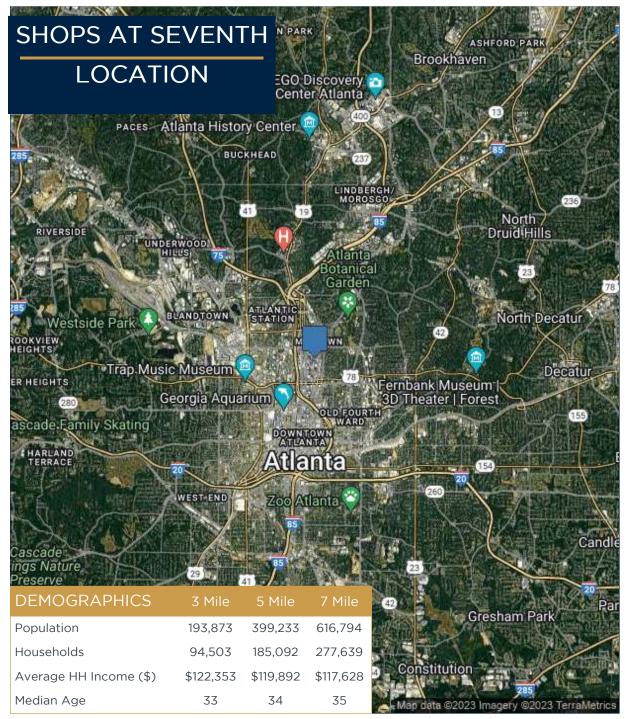

## SHOPS AT SEVENTH

## TRADE AREA

| Restaurants           |                             |                  | Apartments/Condominiums |                     | Speciality/Other        |
|-----------------------|-----------------------------|------------------|-------------------------|---------------------|-------------------------|
| Takorea               | The Melting Pot             | Chick-fil-a      | Biltmore at Midtown     | Cornerstone Village | Fox Theatre             |
| Anh's Kitchen         | Cypress Street Pint & Plate | The Vortex       | 100 Midtown Apartments  | 805 Peachtree Lofts | Tech Square             |
| Vitality Bowls        | Five Guys Burger and Fries  | Ecco             | Nine15 Midtown          | Marq on Ponce       | Marta Midtown           |
| Starbucks             | Vinny's Pizza               | The Lawrence     | Spire at Midtown        |                     | Piedmont Park           |
| Escorpion             | Senor Patron                | Marlow's Tavern  | Viewpoint               |                     | Margaret Mitchell House |
| Einstein Bros. Bagels | Fresh To Order              | J. Christopher's |                         |                     |                         |
| Atwoods               | Baraonda Ristorante & Bar   | Quiznos Subs     |                         |                     |                         |