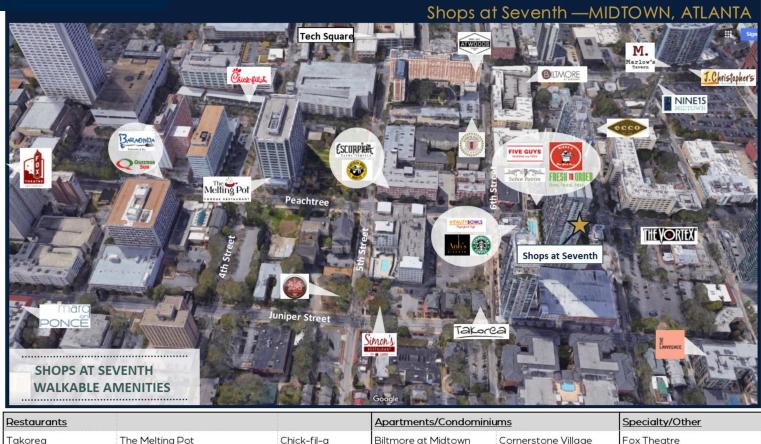

## SHOPS AT SEVENTH

## TRADE AREA

| Restaurants           |                             |                  | Apartments/Condominiums |                     | Speciality/Other        |
|-----------------------|-----------------------------|------------------|-------------------------|---------------------|-------------------------|
| Takorea               | The Melting Pot             | Chick-fil-a      | Biltmore at Midtown     | Cornerstone Village | Fox Theatre             |
| Anh's Kitchen         | Cypress Street Pint & Plate | The Vortex       | 100 Midtown Apartments  | 805 Peachtree Lofts | Tech Square             |
| Vitality Bowls        | Five Guys Burger and Fries  | Ecco             | Nine15 Midtown          | Marq on Ponce       | Marta Midtown           |
| Starbucks             | Vinny's Pizza               | The Lawrence     | Spire at Midtown        |                     | Piedmont Park           |
| Escorpion             | Senor Patron                | Marlow's Tavern  | Viewpoint               |                     | Margaret Mitchell House |
| Einstein Bros. Bagels | Fresh To Order              | J. Christopher's |                         |                     |                         |
| Atwoods               | Baraonda Ristorante & Bar   | Quiznos Subs     |                         |                     |                         |