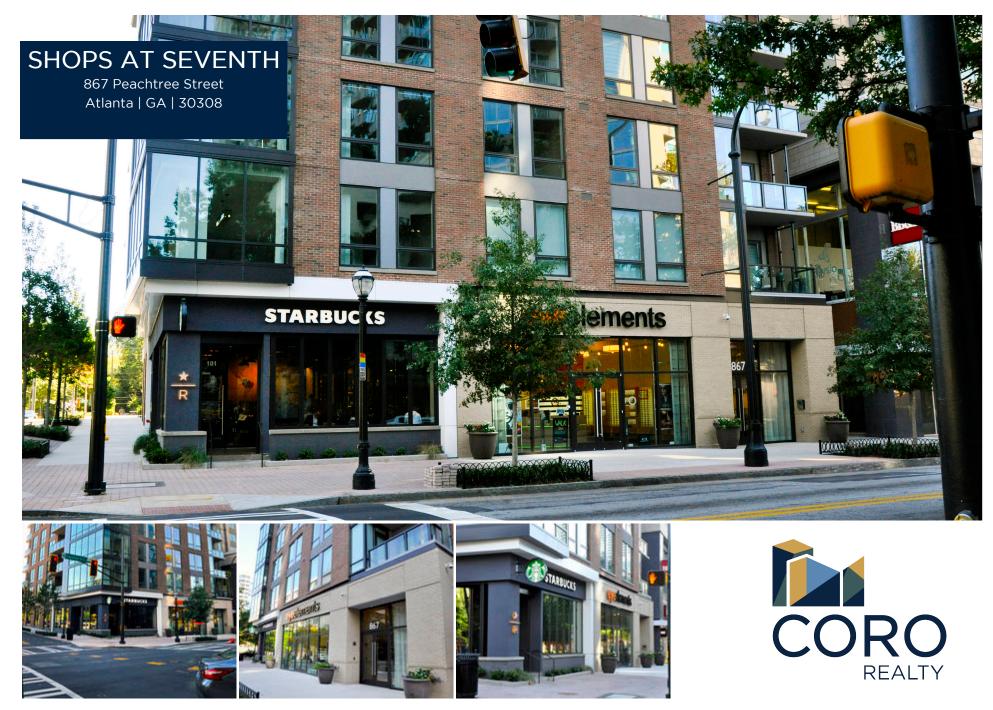

## Property Information:

- Located at the intersection of 7th Street and Peachtree Street in the heart of Midtown.
- Excellent visibility and frontage along Peachtree Street.
- Connected to 30,000 SF of existing retail space located within the ground floor of the Shops at Viewpoint.
- Over 3,000 residential units located within a 5 minute walk.
- Street level parking.

## SHOPS AT SEVENTH