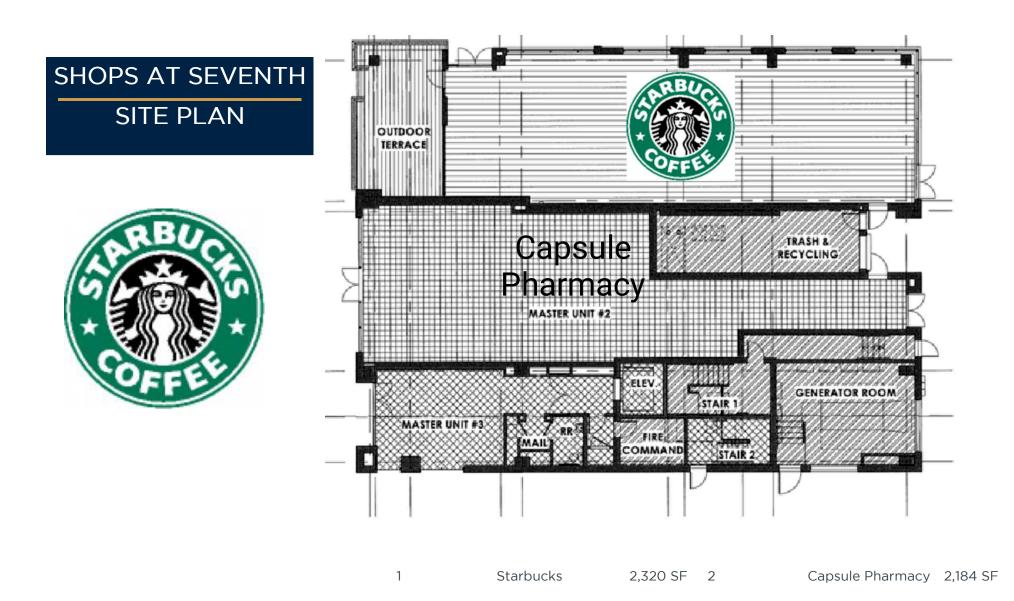

Leasing Contact: Dana Newby | 404-846-4033 | dnewby@cororealty.com



COROREALTY.COM



Dana Newby | 404-846-4033 | dnewby@cororealty.com



## Property Information:

- Located at the intersection of 7th Street and Peachtree Street in the heart of Midtown.
- Excellent visibility and frontage along Peachtree Street.
- Connected to 30,000 SF of existing retail space located within the ground floor of the Shops at Viewpoint.
- Over 3,000 residential units located within a 5 minute walk.
- Street level parking.

## COROREALTY.COM

## SHOPS AT SEVENTH

## TRADE AREA



| Restaurants           |                             |                  | Apartments/Condominiums |                     | Speciality/Other        |
|-----------------------|-----------------------------|------------------|-------------------------|---------------------|-------------------------|