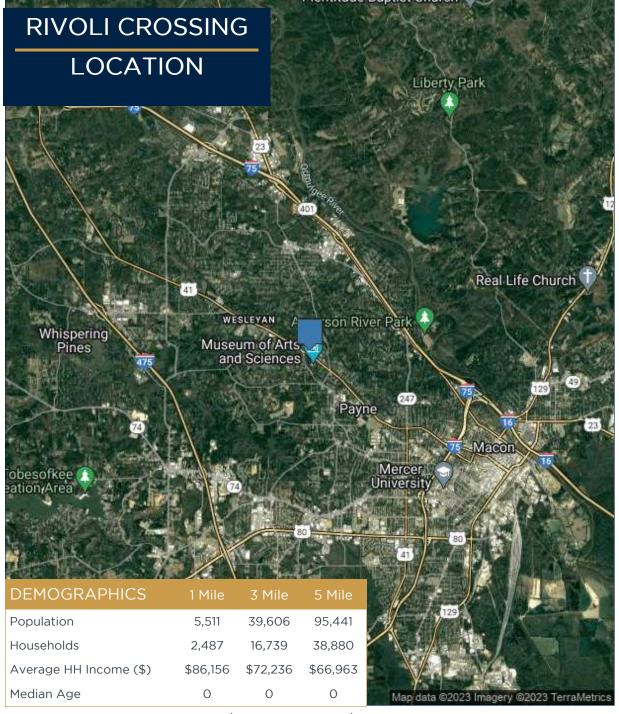

## **Property Information:**

- 95,977 SF shopping center anchored by The Fresh Market, the only specialty grocer in Macon.
- Convenient to Idle Hour Golf & Country Club, Wesleyan College and Coliseum Northside Hospital.
- Positioned nearby high density neighborhoods boasting an average household income of \$87,934 (1 mile radius).
- Conveniently situated in Hwy 41, a main artery connecting interstate I-75 to Downtown Macon.
- Adjacent to Piedmont Macon Medical Center, which ranked #10 in the Top Large Hospitals in Georgia.
- Highly visible outparcel building available for ground lease or built to suit.