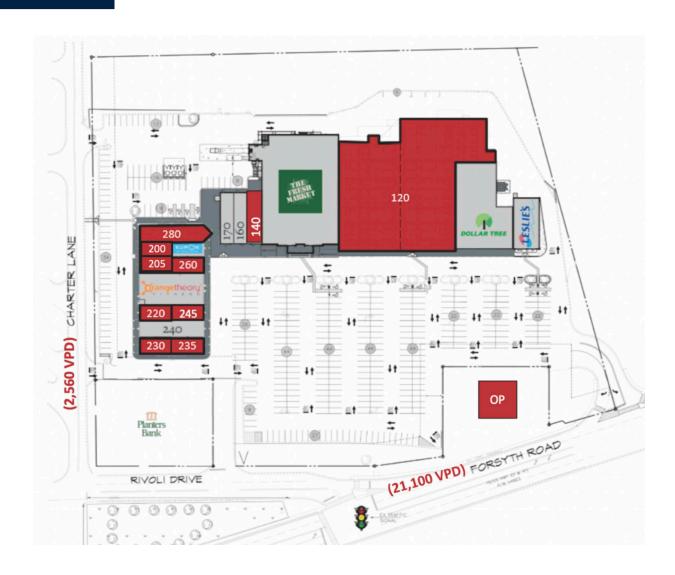

## RIVOLI CROSSING SITE PLAN

## **Property Information:**

- 95,977 SF shopping center anchored by The Fresh Market, the only specialty grocer in Macon.
- Convenient to Idle Hour Golf & Country Club, Wesleyan College and Coliseum Northside Hospital.
- Positioned nearby high density neighborhoods boasting an average household income of \$87,934 (1 mile radius).
- Conveniently situated in Hwy 41, a main artery connecting interstate I-75 to Downtown Macon.
- Adjacent to Piedmont Macon Medical Center, which ranked #10 in the Top Large Hospitals in Georgia.
- Highly visible outparcel building available for ground lease or built to suit.