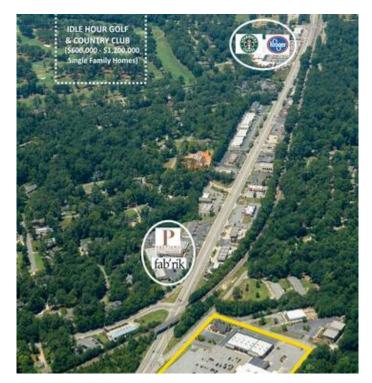

## **Property Information:**

- 95,977 SF shopping center anchored by The Fresh Market, the only specialty grocer in Macon.
- Convenient to Idle Hour Golf & Country Club, Wesleyan College and Coliseum Northside Hospital.
- Positioned nearby high density neighborhoods boasting an average household income of \$87,934 (1 mile radius).
- Conveniently situated in Hwy 41, a main artery connecting interstate I-75 to Downtown Macon.
- Adjacent to Piedmont Macon Medical Center, which ranked #10 in the Top Large Hospitals in Georgia.
- Highly visible outparcel building available for ground lease or built to suit.