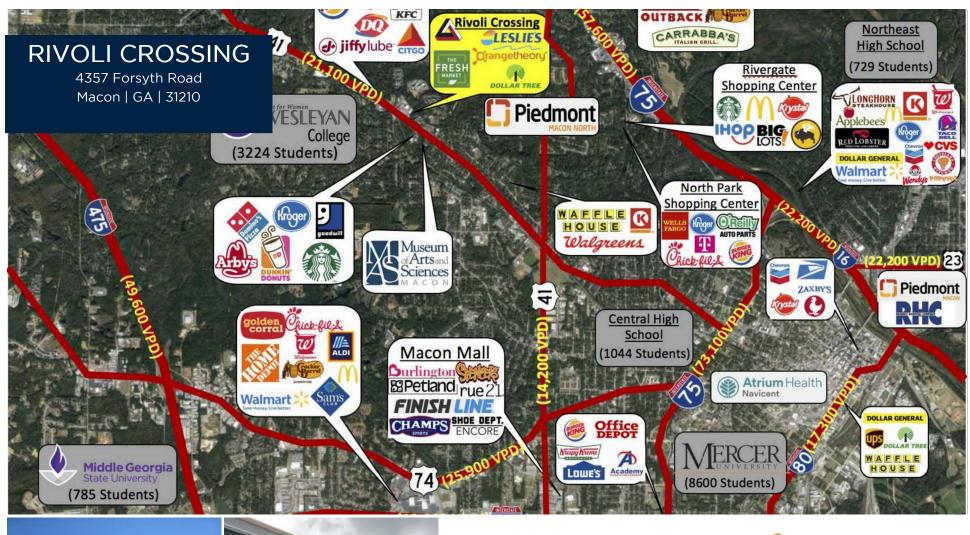

## **RIVOLI CROSSING** TRADE AREA OUTBACK A **Rivoli Crossing** Northeast CARRABBA'S **LESLIES** Jiffy lube CITGO **High School** rangetheoru (729 Students) Rivergate DOLLAR TREE **Shopping Center Piedmont** Applebee's IHOP BIG College RED LOBSTER (3224 Students) Walmart North Park **Shopping Center** WAFFLE (R) Walgreens of Arts and Sciences 6 (22,200 VPD) 23 ZAXBY'S **Piedmont** corral Chick-fil-L Central High School Macon Mall (1044 Students) Durlington (%) Atrium Health Navicent BPetland rue 2 Walmart : CHAMPS SHOE DEPT. Middle Georgia State University LOWE'S (785 Students)