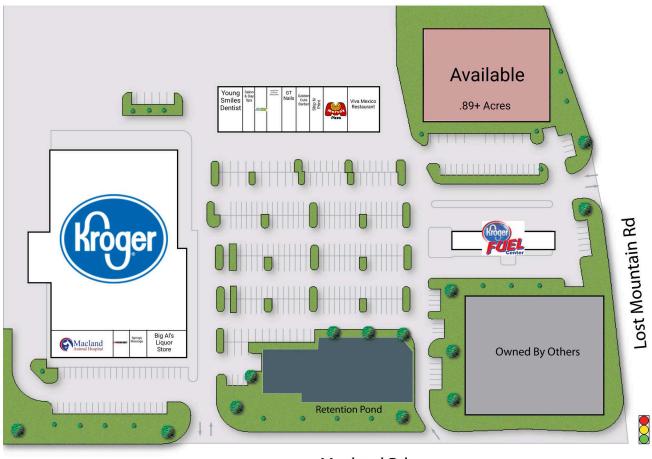

## VARNER CROSSING SITE PLAN

Macland Rd

| Outlot 1 | Available                  | 38,898 SF | 215     | Subway                           | 1,400 SF  |
|----------|----------------------------|-----------|---------|----------------------------------|-----------|
| 10       | Macland Animal<br>Hospital | 3,750 SF  | 220     | Long River Chinese<br>Restaurant | 1,400 SF  |
| 040      | Jackson Hewitt             | 1,000 SF  | 225     | GT Nails                         | 1,400 SF  |
| 050      | Springs Massage            | 1,000 SF  | 230     | Golden Cuts Barber               | 1,400 SF  |
| 060-070  | Big Al's Liquor Store      | 3,750 SF  | 235     | Ship N Print                     | 1,400 SF  |
| 100      | Kroger                     | 54,166 SF | 240-245 | Marco's Pizza                    | 2,800 SF  |
| 200-205  | Young Smiles Dentist       | 2,800 SF  | 250     | Viva Mexico Restaurant           | 2,800 SF  |
| 210      | Salon & Day Spa            | 1,400 SF  | 251     | Kroger Fuel Center               | 43,074 SF |