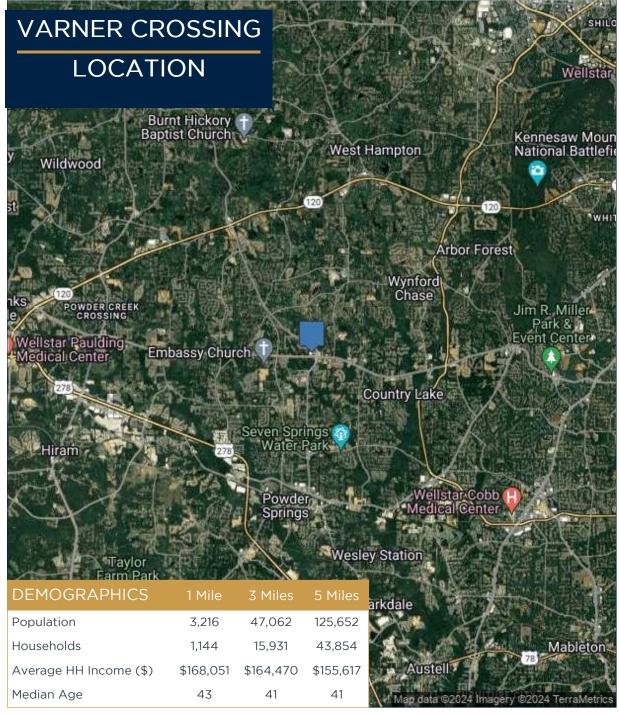

--------|-----------|
| 10       | Macland Animal<br>Hospital | 3,750 SF  | 220     | Long River Chinese<br>Restaurant | 1,400 SF  |
| 040      | Jackson Hewitt             | 1,000 SF  | 225     | GT Nails                         | 1,400 SF  |
| 050      | Springs Massage            | 1,000 SF  | 230     | Golden Cuts Barber               | 1,400 SF  |
| 060-070  | Big Al's Liquor Store      | 3,750 SF  | 235     | Ship N Print                     | 1,400 SF  |
| 100      | Kroger                     | 54,166 SF | 240-245 | Marco's Pizza                    | 2,800 SF  |
| 200-205  | Young Smiles Dentist       | 2,800 SF  | 250     | Viva Mexico Restaurant           | 2,800 SF  |
| 210      | Salon & Day Spa            | 1,400 SF  | 251     | Kroger Fuel Center               | 43,074 SF |





## **Property Information:**

Varner Crossing is a Kroger-anchored shopping center located at 4150 Macland Road, Powder Springs, Georgia. Ideally situated on the "going-home" side of its intersection and within one of Cobb County's fast-growing areas, Varner Crossing is a well-situated retail property for the local community.

## VARNER CROSSING TRADE AREA