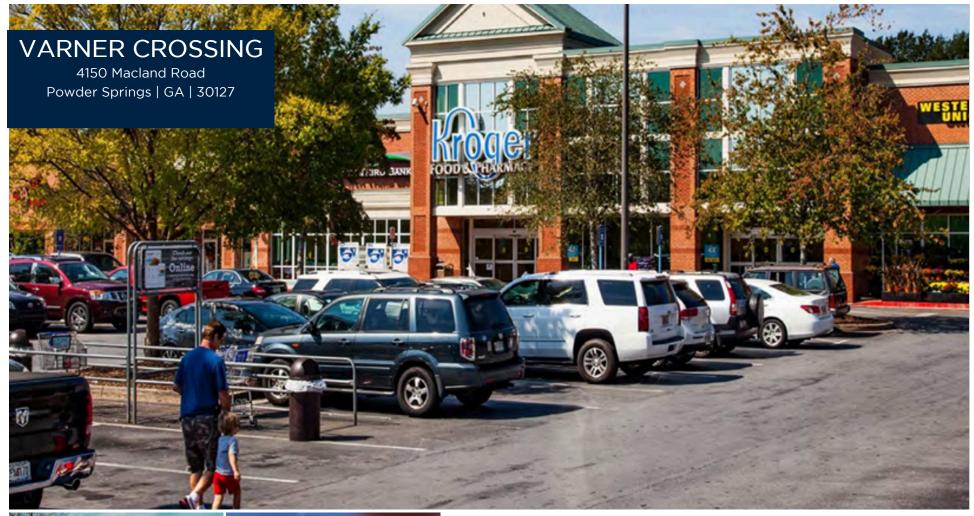

## **Property Information:**

Varner Crossing is a Kroger-anchored shopping center located at 4150 Macland Road, Powder Springs, Georgia. Ideally situated on the "going-home" side of its intersection and within one of Cobb County's fast-growing areas, Varner Crossing is a well-situated retail property for the local community.