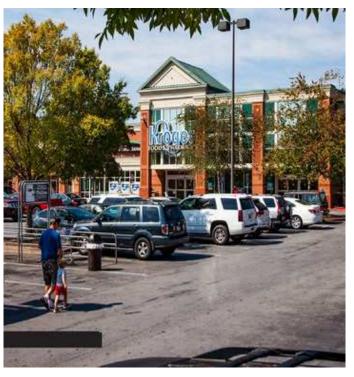

## **Property Information:**

Varner Crossing is a Kroger-anchored shopping center located at 4150 Macland Road, Powder Springs, Georgia. Ideally situated on the "going-home" side of its intersection and within one of Cobb County's fast-growing areas, Varner Crossing is a well-situated retail property for the local community.