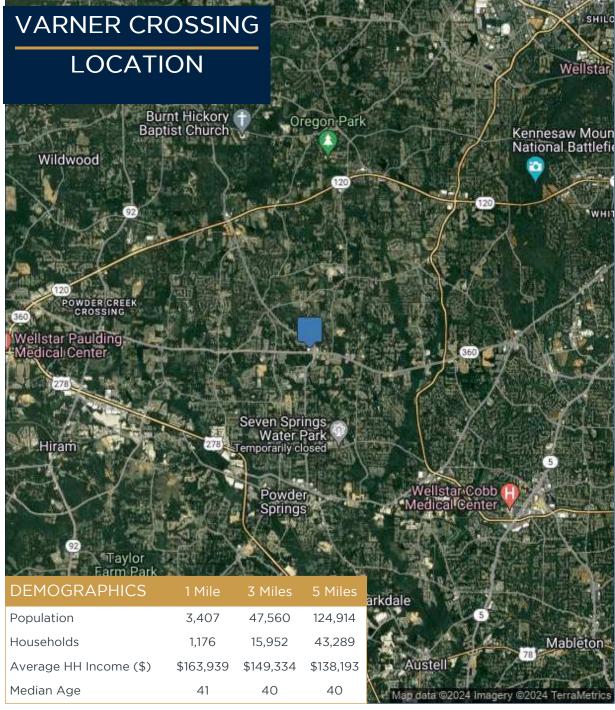

--------|-----------|
| 10       | Macland Animal<br>Hospital | 3,750 SF  | 220     | Long River Chinese<br>Restaurant | 1,400 SF  |
| 040      | Jackson Hewitt             | 1,000 SF  | 225     | GT Nails                         | 1,400 SF  |
| 050      | Springs Massage            | 1,000 SF  | 230     | Available                        | 1,400 SF  |
| 060-070  | Big Al's Liquor Store      | 3,750 SF  | 235     | Ship N Print                     | 1,400 SF  |
| 100      | Kroger                     | 54,166 SF | 240-245 | Marco's Pizza                    | 2,800 SF  |
| 200-205  | Young Smiles Dentist       | 2,800 SF  | 250     | Viva Mexico Restaurant           | 2,800 SF  |
| 210      | Salon & Day Spa            | 1,400 SF  | 251     | Kroger Fuel Center               | 43,074 SF |





## **Property Information:**

Varner Crossing is a Kroger-anchored shopping center located at 4150 Macland Road, Powder Springs, Georgia. Ideally situated on the "going-home" side of its intersection and within one of Cobb County's fast-growing areas, Varner Crossing is a well-situated retail property for the local community.

## VARNER CROSSING TRADE AREA