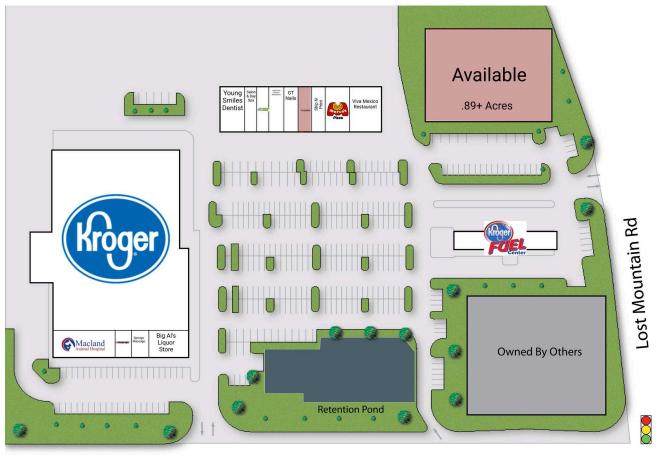

## VARNER CROSSING SITE PLAN

Macland Rd

| Outlot 1 | Available                  | 38,898 SF | 215     | Subway                           | 1,400 SF  |
|----------|----------------------------|-----------|---------|----------------------------------|-----------|
| 10       | Macland Animal<br>Hospital | 3,750 SF  | 220     | Long River Chinese<br>Restaurant | 1,400 SF  |
| 040      | Jackson Hewitt             | 1,000 SF  | 225     | GT Nails                         | 1,400 SF  |
| 050      | Springs Massage            | 1,000 SF  | 230     | Available                        | 1,400 SF  |
| 060-070  | Big Al's Liquor Store      | 3,750 SF  | 235     | Ship N Print                     | 1,400 SF  |
| 100      | Kroger                     | 54,166 SF | 240-245 | Marco's Pizza                    | 2,800 SF  |
| 200-205  | Young Smiles Dentist       | 2,800 SF  | 250     | Viva Mexico Restaurant           | 2,800 SF  |
| 210      | Salon & Day Spa            | 1,400 SF  | 251     | Kroger Fuel Center               | 43,074 SF |