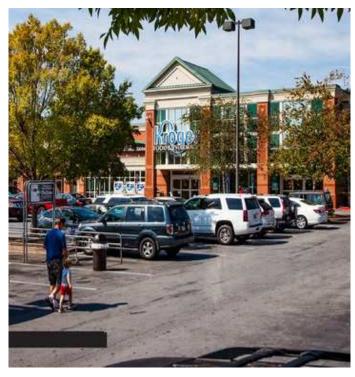

## **Property Information:**

Varner Crossing is a Kroger-anchored shopping center located at 4150 Macland Road, Powder Springs, Georgia. Ideally situated on the "going-home" side of its intersection and within one of Cobb County's fast-growing areas, Varner Crossing is a well-situated retail property for the local community.