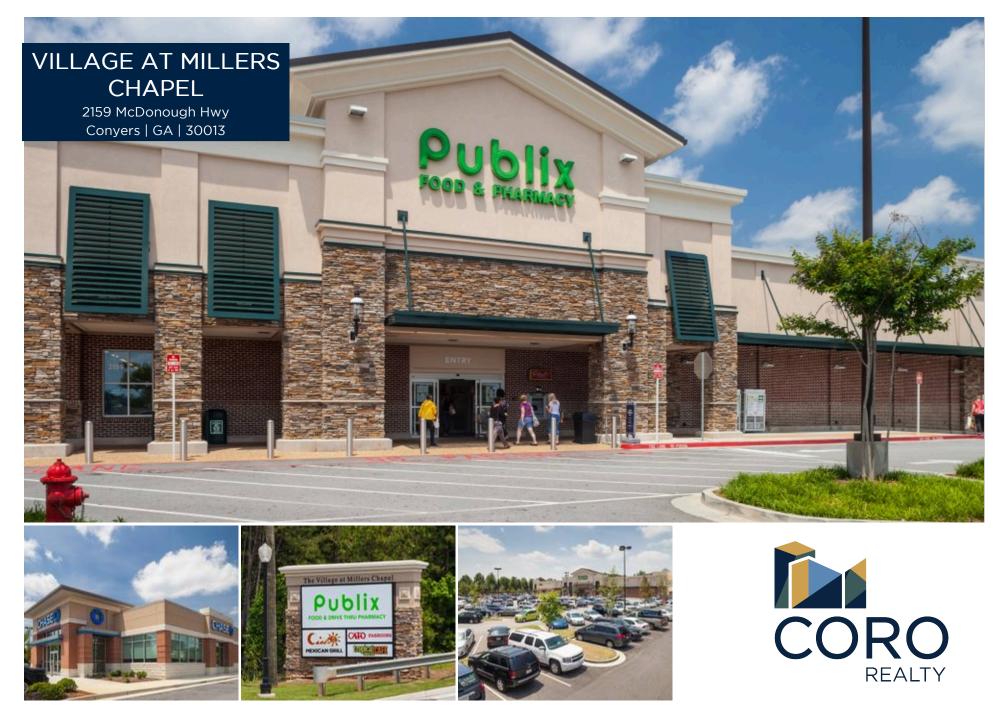

#### **Property Information:**

The Village at Millers Chapel is strategically located on the "going-home" side of the high traffic retail node on GA Highway 20 (McDonough Hwy).

This neighborhood center is anchored by Publix and Kauffman tires. Other notable tenants include Great Clips, Marco's Pizza, Curves, Tropical Smoothie Cafe, and Cato.