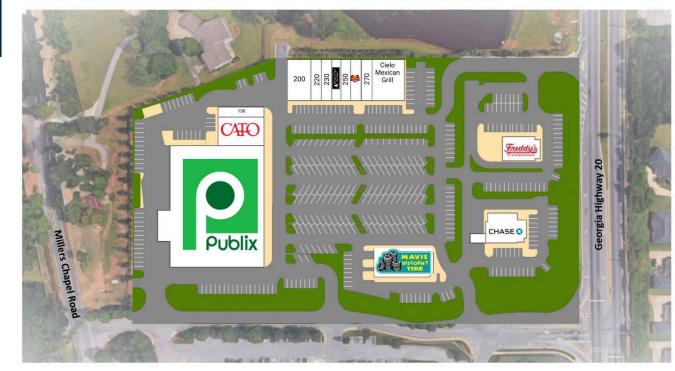

# SITE PLAN

| Outparcel | Mavis Discount Tire       | 6,850 SF  | 230 | Brazilian Wax       |
|-----------|---------------------------|-----------|-----|---------------------|
| 001       | Publix                    | 45,600 SF | 240 | Great Clips         |
| 110       | CATO                      | 5,040 SF  | 250 | Natural Path        |
| 130       | Hangers Cleaners          | 1,710 SF  | 260 | Marco's Pizza       |
| 200       | Nail Care Spa             | 3,103 SF  | 270 | Miracle Ear         |
| 220       | Tropical Smoothie<br>Cafe | 1,400 SF  | 280 | Cielo Mexican Grill |

#### COROREALTY.COM

1,435 SF 1,062 SF

1,400 SF 1,750 SF 1,050 SF 4,200 SF

Andrea Kenney | 404-846-4018 | akenney@cororealty.com