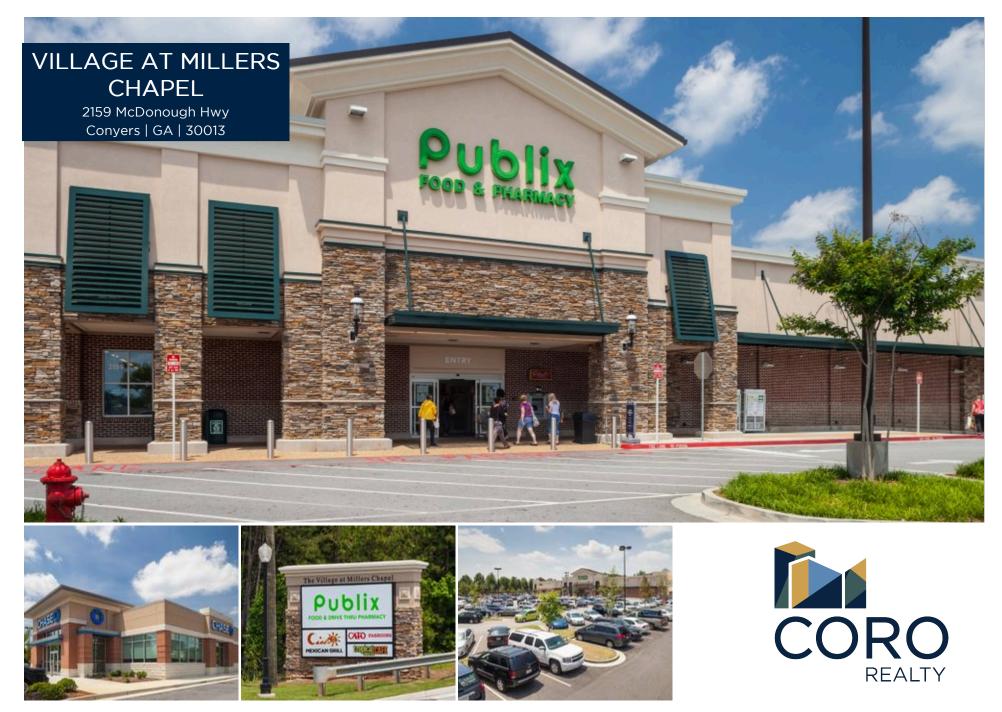

#### Property Information:

The Village at Millers Chapel is strategically located on the "going-home" side of the high traffic retail node on GA Highway 20 (McDonough Hwy).

This neighborhood center is anchored by Publix and Kauffman tires. Other notable tenants include Great Clips, Marco's Pizza, Curves, Tropical Smoothie Cafe, and Cato.