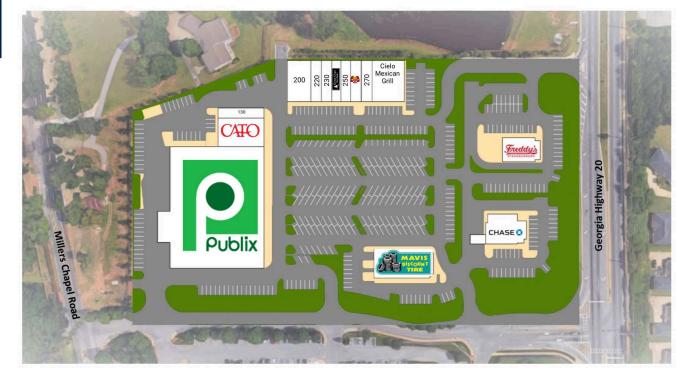

# SITE PLAN

Great Clips for hair

| Outparcel | Mavis Discount Tire       | 6,850 SF  | 230 | Brazilian Wax       |
|-----------|---------------------------|-----------|-----|---------------------|
| 001       | Publix                    | 45,600 SF | 240 | Great Clips         |
| 110       | CATO                      | 5,040 SF  | 250 | Natural Path        |
| 130       | Hangers Cleaners          | 1,710 SF  | 260 | Marco's Pizza       |
| 200       | Nail Care Spa             | 3,103 SF  | 270 | Miracle Ear         |
| 220       | Tropical Smoothie<br>Cafe | 1,400 SF  | 280 | Cielo Mexican Grill |

## COROREALTY.COM

1,435 SF

1,062 SF

1,400 SF 1,750 SF

1,050 SF 4,200 SF

Andrea Kenney | 404-846-4018 | akenney@cororealty.com

Andrea Kenney | 404-846-4018 | akenney@cororealty.com