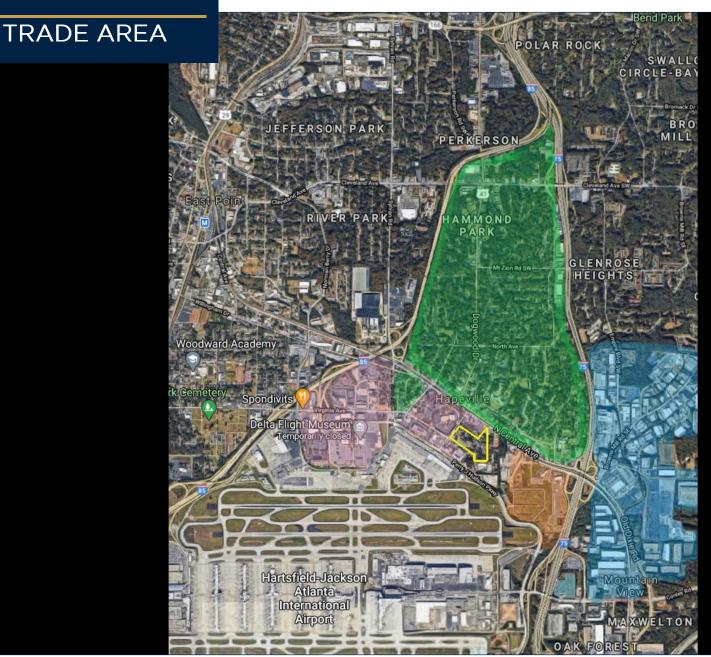

- · Walking distance to several large employers, including:
- · Hartsfield-Jackson International Airport
- · Porsche's North American Headquarters
- · Delta World Headquarters
- · Wells Fargo Operations Center
- · Kimpton Hotel
- $\cdot$  1/2 mile from I-85 and 1/2 mile from I-75, the principal north-south connectors through Atlanta.
- · 2 miles from I-285, Atlanta's ring road.
- · 1.5 miles from two grocers and significant retailers.