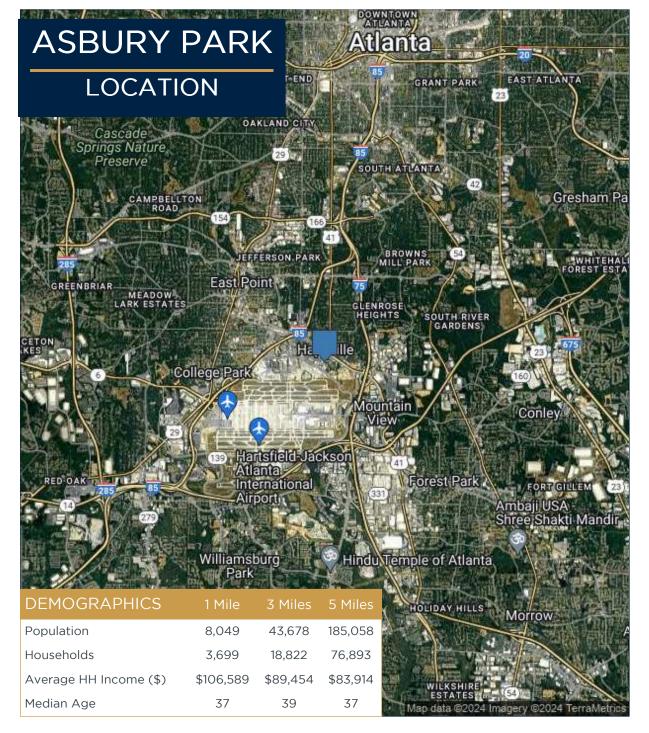

- · Walking distance to several large employers, including:
- · Hartsfield-Jackson International Airport
- · Porsche's North American Headquarters
- · Delta World Headquarters
- · Wells Fargo Operations Center
- · Kimpton Hotel
- $\cdot$  1/2 mile from I-85 and 1/2 mile from I-75, the principal north-south connectors through Atlanta.
- · 2 miles from I-285, Atlanta's ring road.
- · 1.5 miles from two grocers and significant retailers.

## **ASBURY PARK**