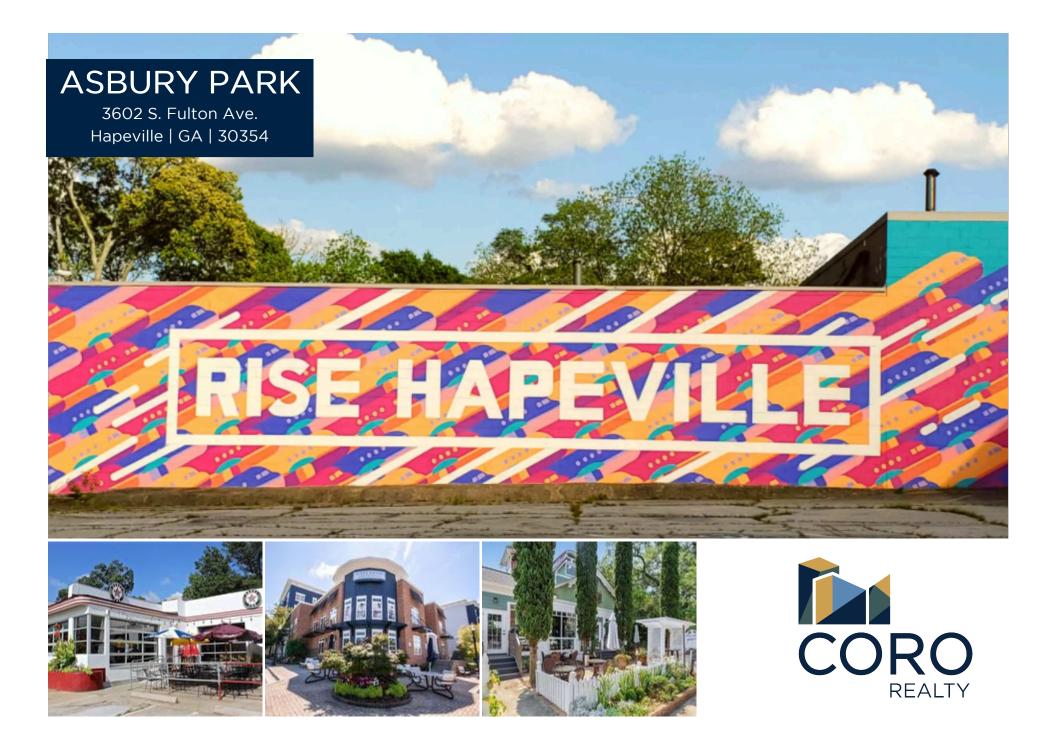

## **Property Information:**

The site is currently a mix of existing single-family homes, finished lots and undeveloped land. Adjacent to the site are houses, apartments, retail and office buildings.

In Hapeville's historic downtown. This area is growing, with the recent addition of residences, restaurants and retailers.

## ASBURY PARK