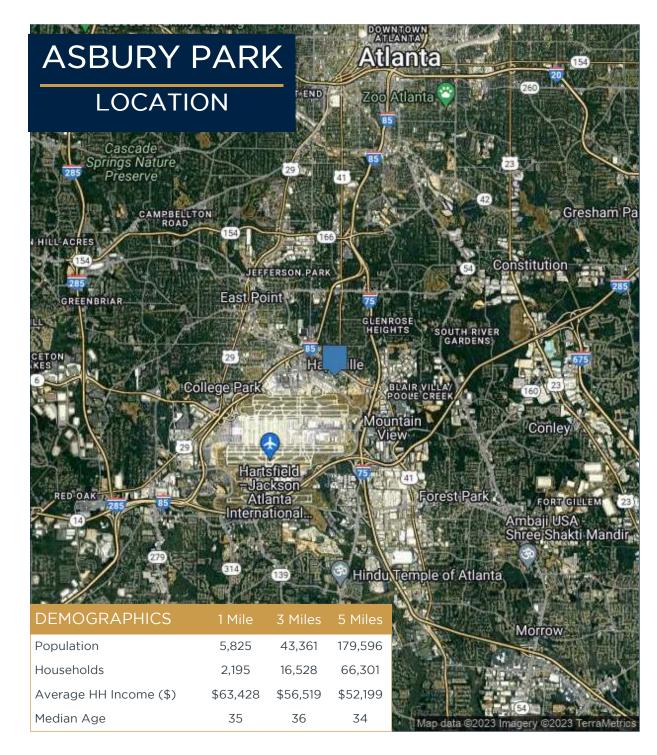

 $\cdot$  1/2 mile from 1-85 and 1/2 mile from 1-75, the principal north-south connectors through Atlanta.

 $\cdot$  2 miles from I-285, Atlanta's ring road.

 $\cdot$  1.5 miles from two grocers and significant retailers.

## ASBURY PARK