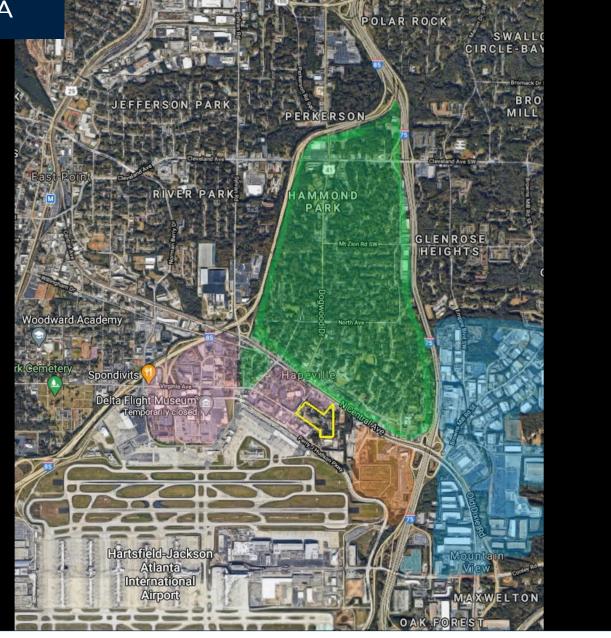

currently a mix of existing single-family homes, finished lots and undeveloped land. Adjacent to the site are houses, apartments, retail and office buildings.

In Hapeville's historic downtown. This area is growing, with the recent addition of residences, restaurants and retailers.

 $\cdot$  Walking distance to several large employers, including:

- $\cdot$  Hartsfield-Jackson International Airport
- · Porsche's North American Headquarters
- · Delta World Headquarters
- · Wells Fargo Operations Center
- · Kimpton Hotel

 $\cdot$  1/2 mile from 1-85 and 1/2 mile from 1-75, the principal north-south connectors through Atlanta.

 $\cdot$  2 miles from I-285, Atlanta's ring road.

 $\cdot$  1.5 miles from two grocers and significant retailers.

COROREALTY.COM

## ASBURY PARK

## TRADE AREA



Bend Park

COROREALTY.COM