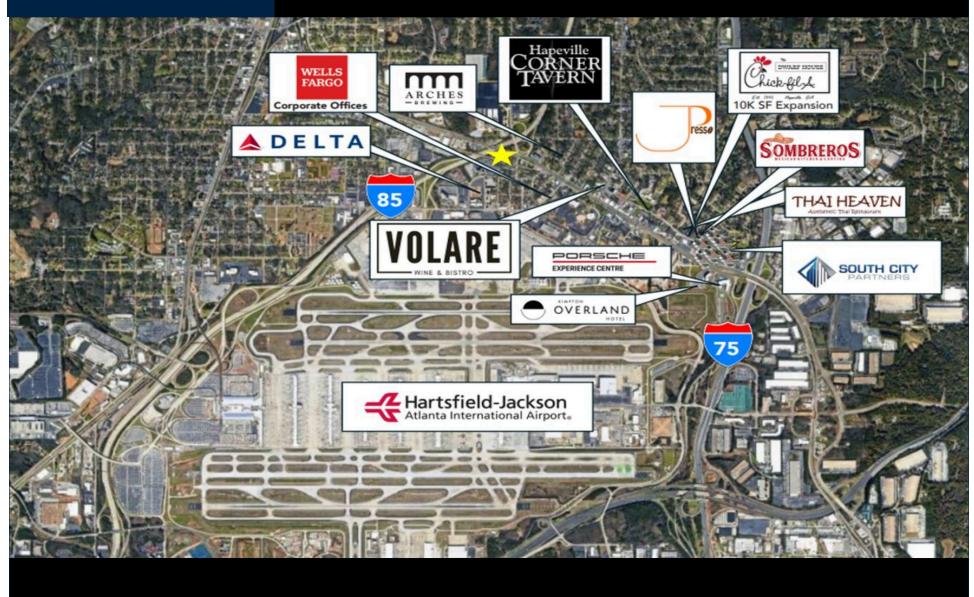

## **Property Information:**

Village Walk is a joint venture to develop twenty-five 3-bedroom townhomes and a 2,500 square foot restaurant on 3.1 acres of land. The site is in Hapeville, a growing area south of Atlanta. The site is currently undeveloped. Adjacent to the site are residential subdivisions, retail and office buildings.

Village Walk is located 1/2 mile from Hapeville's historic downtown.

- Near several large employers, including:
  - 1/2 mile from Hartsfield-Jackson International Airport
  - 1 mile from Porsche's North American Headquarters
- 1/4 mile from I-85 and 1.5 miles from I-75, the principal north-south connectors through Atlanta.
- 2 miles from I-285, Atlanta's ring road.
- 1.5 miles from two grocers and significant retailers.