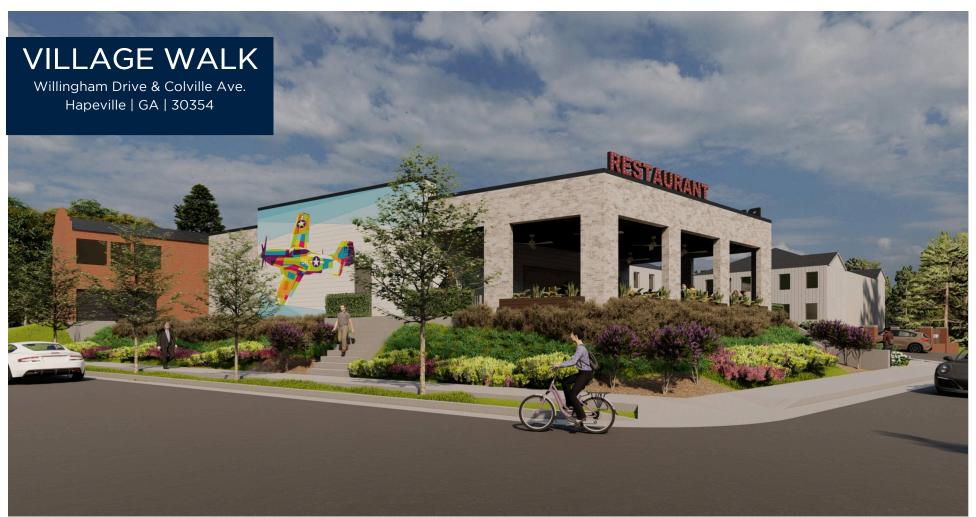

## **Property Information:**

Village Walk is a joint venture to develop twenty-five 3-bedroom townhomes and a 2,500 square foot restaurant on 3.1 acres of land. The site is in Hapeville, a growing area south of Atlanta. The site is currently undeveloped. Adjacent to the site are residential subdivisions, retail and office buildings.