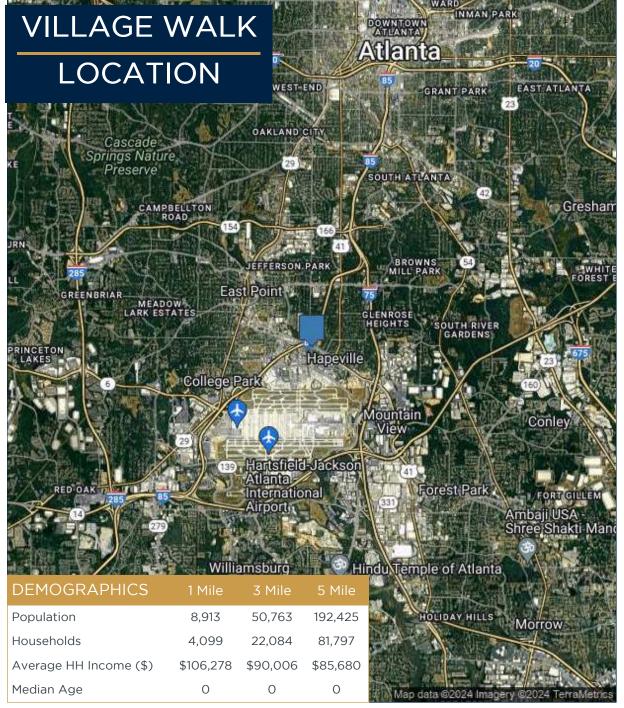

Village Walk is located 1/2 mile from Hapeville's historic downtown.

- Near several large employers, including:
  - 1/2 mile from Hartsfield-Jackson International Airport
  - 1 mile from Porsche's North American Headquarters
- 1/4 mile from I-85 and 1.5 miles from I-75, the principal north-south connectors through Atlanta.
- 2 miles from I-285, Atlanta's ring road.
- 1.5 miles from two grocers and significant retailers.

## VILLAGE WALK TRADE AREA