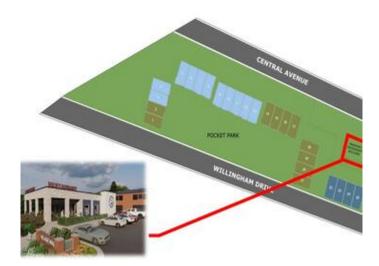

## **Property Information:**

Village Walk is a joint venture to develop twentyfive 3-bedroom townhomes and a 2,500 square foot restaurant on 3.1 acres of land. The site is in Hapeville, a growing area south of Atlanta. The site is currently undeveloped. Adjacent to the site are residential subdivisions, retail and office buildings.