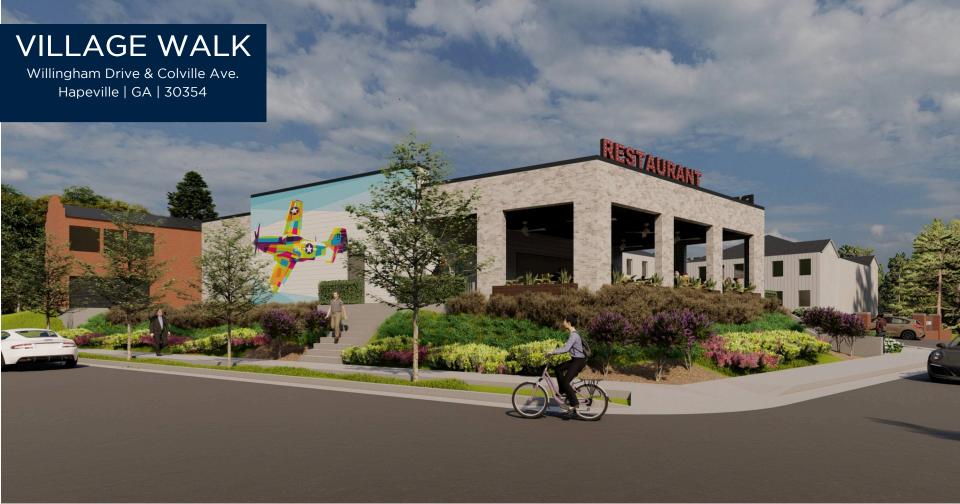

## **Property Information:**

Village Walk is a joint venture to develop twentyfive 3-bedroom townhomes and a 2,500 square foot restaurant on 3.1 acres of land. The site is in Hapeville, a growing area south of Atlanta. The site is currently undeveloped. Adjacent to the site are residential subdivisions, retail and office buildings.

## VILLAGE WALK