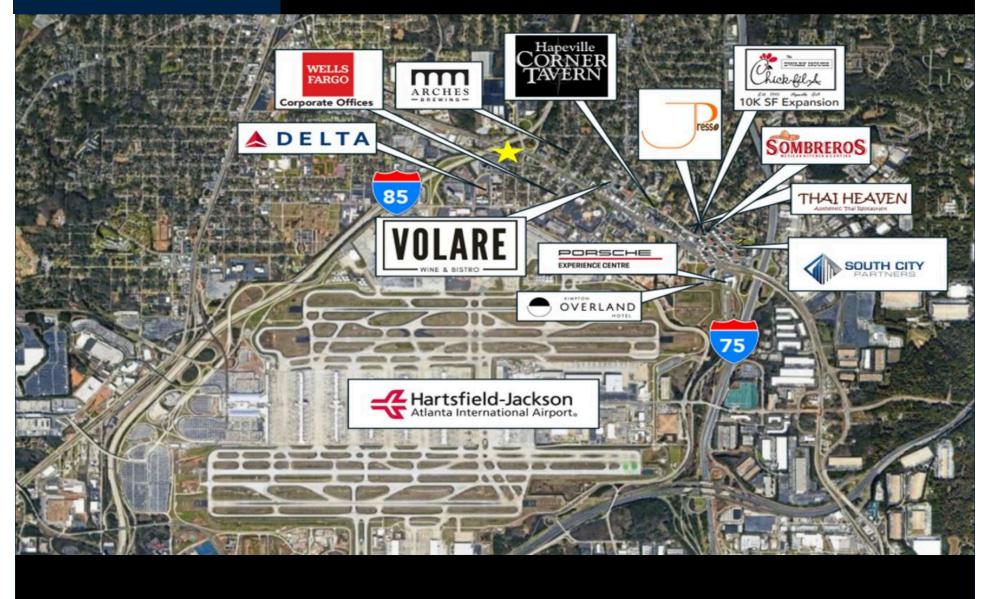

Village Walk is located 1/2 mile from Hapeville's historic downtown.

- Near several large employers, including:
  - 1/2 mile from Hartsfield-Jackson International Airport
  - 1 mile from Porsche's North American Headquarters
- 1/4 mile from I-85 and 1.5 miles from I-75, the principal north-south connectors through Atlanta.
- 2 miles from I-285, Atlanta's ring road.
- 1.5 miles from two grocers and significant retailers.

## TRADE AREA

COROREALTY.COM