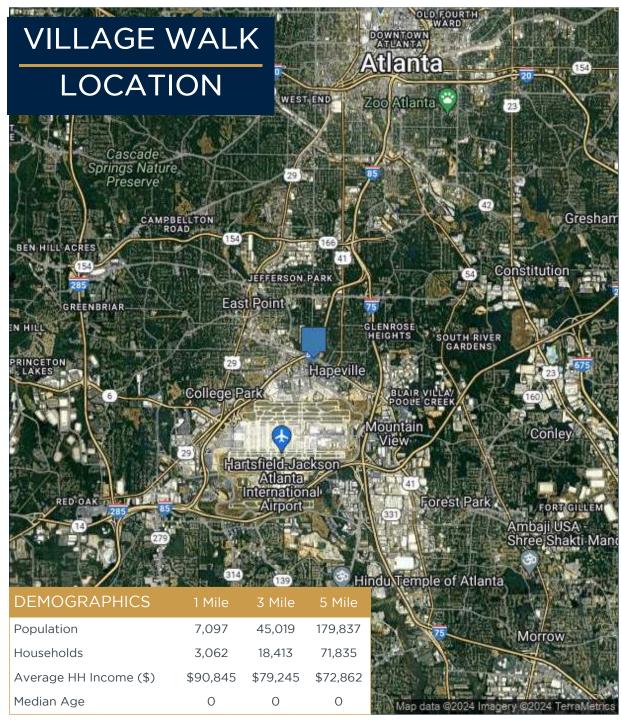

Village Walk is located 1/2 mile from Hapeville's historic downtown.

- Near several large employers, including:
  - 1/2 mile from Hartsfield-Jackson International Airport
  - 1 mile from Porsche's North American Headquarters
- 1/4 mile from I-85 and 1.5 miles from I-75, the principal north-south connectors through Atlanta.
- 2 miles from I-285, Atlanta's ring road.
- 1.5 miles from two grocers and significant retailers.

## TRADE AREA

COROREALTY.COM