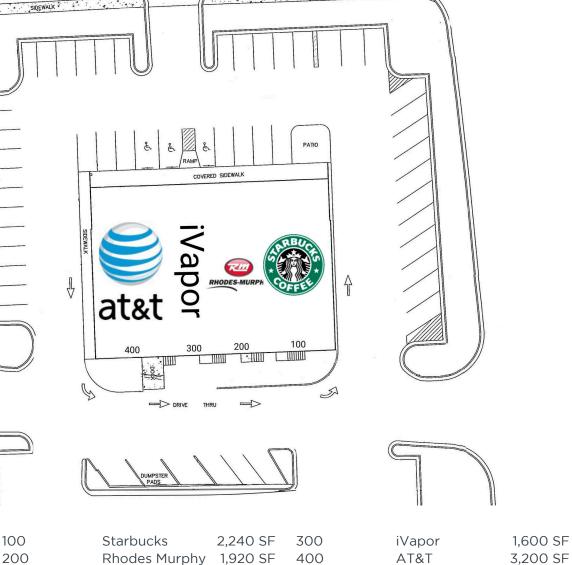

The center is occupied by Starbucks, AT&T, and Rhodes Murphy.

The center occupies an excellent location on Wrightsboro Road at one of the main entrances to the mall, and less than a half mile from I-520.