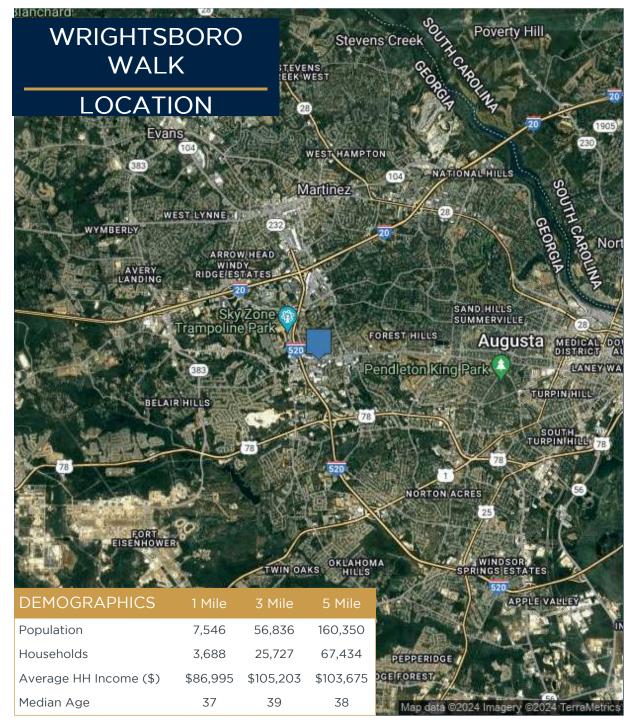

## **Property Information:**

Wrightsboro Walk is located in Augusta, GA; approximately 2 hours east of Atlanta; at the entrance to the recently re-developed Augusta Mall (1.1 million SF; Dillards, Sears, Macy's, JC Penney, Dick's and Barnes & Noble).

## TRADE AREA

Dana Newby | 404-846-4033 | dnewby@cororealty.com

COROREALTY.COM