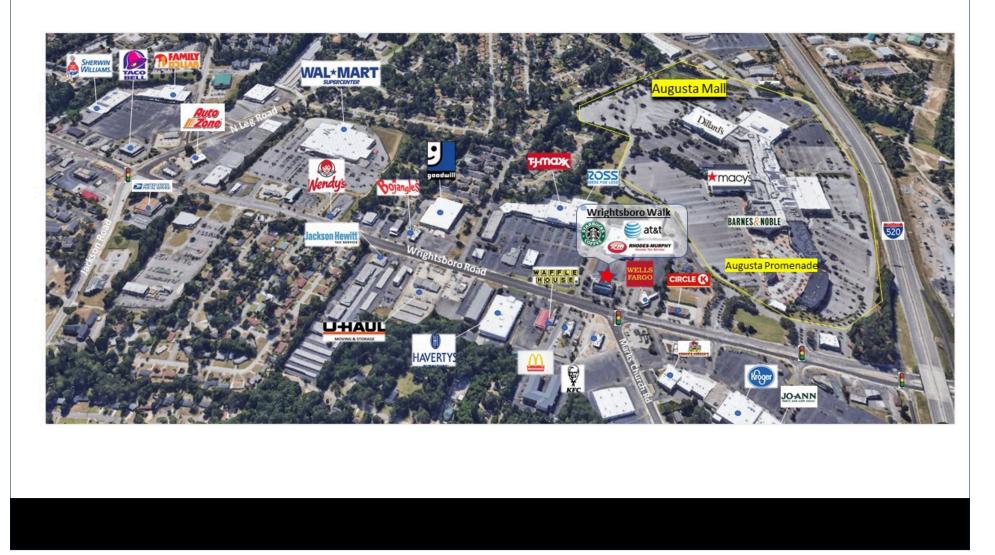

## **Property Information:**

Wrightsboro Walk is located in Augusta, GA; approximately 2 hours east of Atlanta; at the entrance to the recently re-developed Augusta Mall (1.1 million SF; Dillards, Sears, Macy's, JC Penney, Dick's and Barnes & Noble).

## TRADE AREA

Dana Newby | 404-846-4033 | dnewby@cororealty.com

COROREALTY.COM