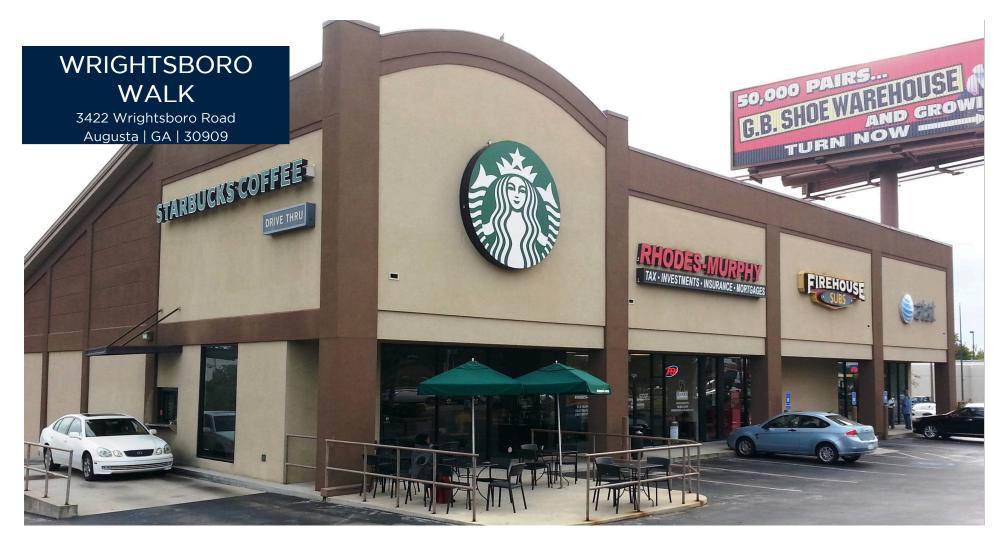

## **Property Information:**

Wrightsboro Walk is located in Augusta, GA; approximately 2 hours east of Atlanta; at the entrance to the recently re-developed Augusta Mall (1.1 million SF; Dillards, Sears, Macy's, JC Penney, Dick's and Barnes & Noble).

The center is occupied by Starbucks, AT&T, and Rhodes Murphy.

The center occupies an excellent location on Wrightsboro Road at one of the main entrances to the mall, and less than a half mile from I-520.