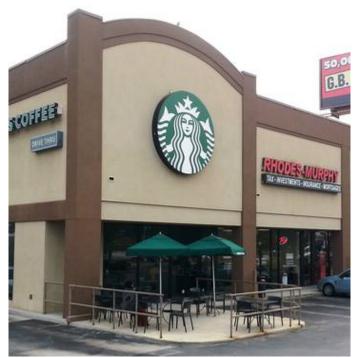

The center is occupied by Starbucks, AT&T, and Rhodes Murphy.

The center occupies an excellent location on Wrightsboro Road at one of the main entrances to the mall, and less than a half mile from I-520.