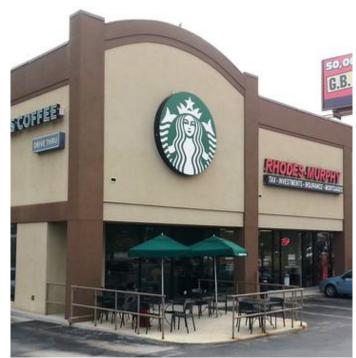

## **Property Information:**

Wrightsboro Walk is located in Augusta, GA; approximately 2 hours east of Atlanta; at the entrance to the recently re-developed Augusta Mall (1.1 million SF; Dillards, Sears, Macy's, JC Penney, Dick's and Barnes & Noble).

The center is occupied by Starbucks, AT&T, and Rhodes Murphy.

The center occupies an excellent location on Wrightsboro Road at one of the main entrances to the mall, and less than a half mile from I-520.