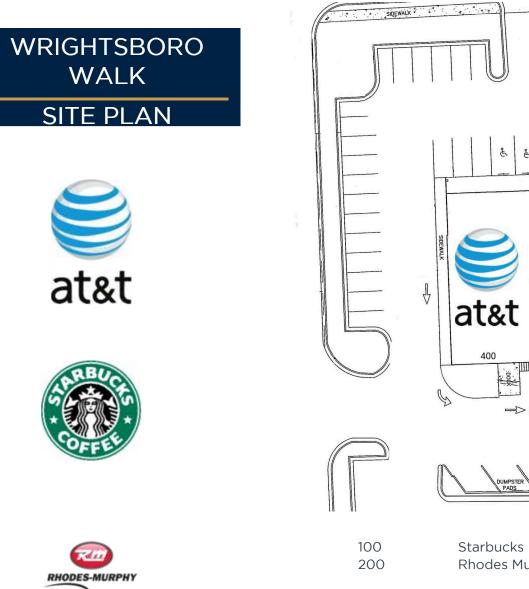

The center is occupied by Starbucks, AT&T, and Rhodes Murphy.

The center occupies an excellent location on Wrightsboro Road at one of the main entrances to the mall, and less than a half mile from I-520.