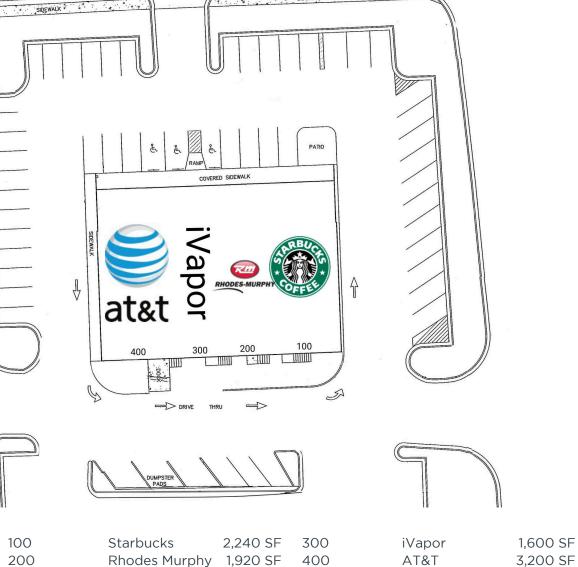

The center is occupied by Starbucks, AT&T, and Rhodes Murphy.

The center occupies an excellent location on Wrightsboro Road at one of the main entrances to the mall, and less than a half mile from I-520.