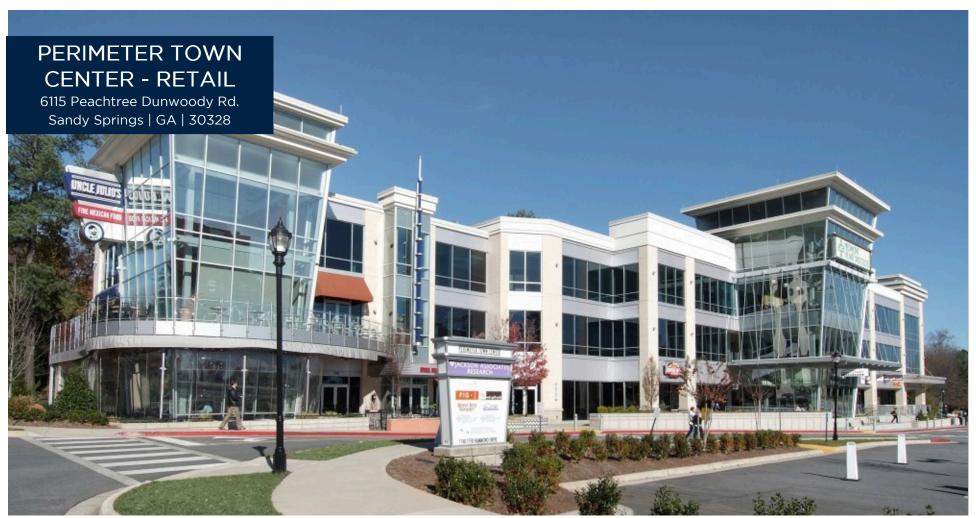

## **Property Information:**

- 1,750 SF 10,763 SF available
- Restaurant with patio space available
- Located at the intersection of Hammond Drive and Peachtree Dunwoody Road
- Perimeter Center is one of Atlanta's largest business districts with over 29 million SF of office space and 6 million SF of retail
- 1,500 new apartments are immediately adjacent to the center with more than 2,000 recently completed or under construction apartments within 2 miles. Ashton Woods is adding more than 1,000 townhomes for sale into the market
- Located less than 1 mile from "Pill Hill" the healthcare epicenter of Atlanta, with three nationally acclaimed hospitals, hundreds of physician practices, and multiple outpatient and support services
- Population of 236,857 with an average household income of \$151,200 within a 5-mile radius
- Retailers in the market include Publix, Nordstrom Rack, Best Buy, Macy's, T.J. Maxx, Ross, Target and Bed, Bath, & Beyond