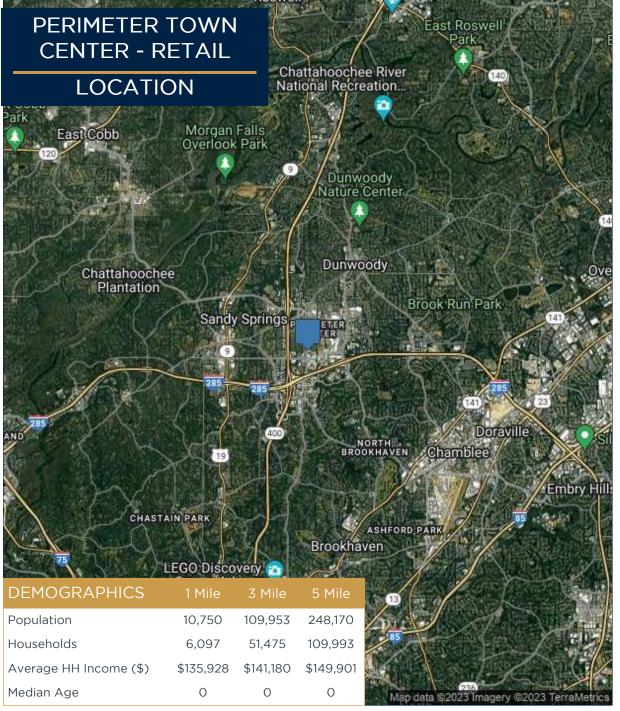

## PERIMETER TOWN **CENTER - RETAIL** TRADE AREA

## **Property Information:**

- 1,750 SF 10,763 SF available
- Restaurant with patio space available
- Located at the intersection of Hammond Drive and Peachtree Dunwoody Road
- Perimeter Center is one of Atlanta's largest business districts with over 29 million SF of office space and 6 million SF of retail
- 1,500 new apartments are immediately adjacent to the center with more than 2,000 recently completed or under construction apartments within 2 miles. Ashton Woods is adding more than 1,000 townhomes for sale into the market
- Located less than 1 mile from "Pill Hill" the healthcare epicenter of Atlanta, with three nationally acclaimed hospitals, hundreds of physician practices, and multiple outpatient and support services
- Population of 236,857 with an average household income of \$151,200 within a 5-mile radius
- Retailers in the market include Publix, Nordstrom Rack, Best Buy, Macy's, T.J. Maxx, Ross, Target and Bed, Bath, & Beyond