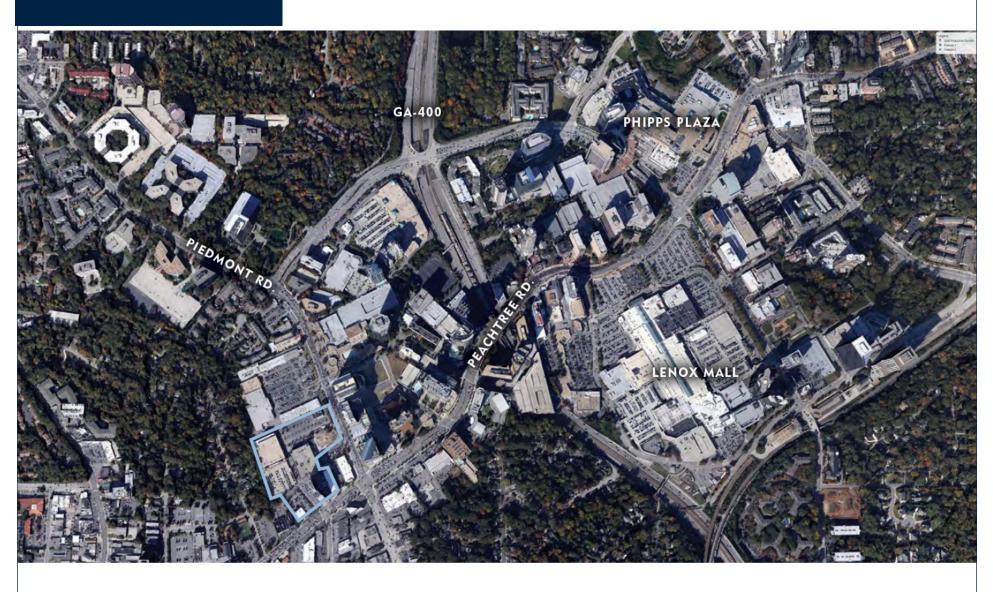

## **Property Information:**

Buckhead Place is a mixed use project located at the intersection of Peachtree and Piedmont Roads.

The project includes 150,000 SF of retail including LA Fitness, Marshalls, Five Below, Red Phone Booth and Salon Studios. It also includes a Hyatt Place Hotel and a 600 space parking deck.

## TRADE AREA

Dana Newby | 404-846-4033 | dnewby@cororealty.com

COROREALTY.COM