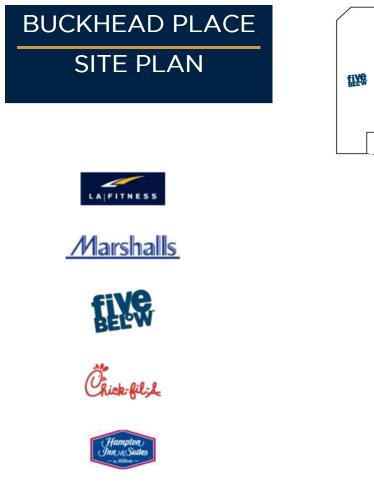

Leasing Contact: Dana Newby | 404-846-4033 | dnewby@cororealty.com

| Marshalls | Salon<br>Studios<br>LAFITNESS<br>Red<br>Phone<br>Booth<br>Booth<br>Amalfi<br>Pizza |  |
|-----------|------------------------------------------------------------------------------------|--|
|           | Pizza B<br>Pizza B<br>Pizza B<br>Peachtree Road<br>Peachtree Road                  |  |

|                    | Hampton Inn                           |                       |              | Amalfi Pizza |           |
|--------------------|---------------------------------------|-----------------------|--------------|--------------|-----------|
|                    | Louisiana Bistreaux                   |                       | Space 6      | Chick-Fil-A  | 6,900 SF  |
| Space 1<br>Space 2 | LA Fitness<br>Salon Studios           | 53,143 SF<br>8.315 SF | Space<br>A-1 | Five Below   | 11,648 SF |
| Space 3<br>Space 4 | Massage Infinity<br>Red Phone Booth & | 6,958 SF<br>11,500 SF | Space<br>A-2 | Marshall's   | 37,400 SF |

## **Property Information:**

Buckhead Place is a mixed use project located at the intersection of Peachtree and Piedmont Roads.

The project includes 150,000 SF of retail including LA Fitness, Marshalls, Five Below, Red Phone Booth and Salon Studios. It also includes a Hyatt Place Hotel and a 600 space parking deck.