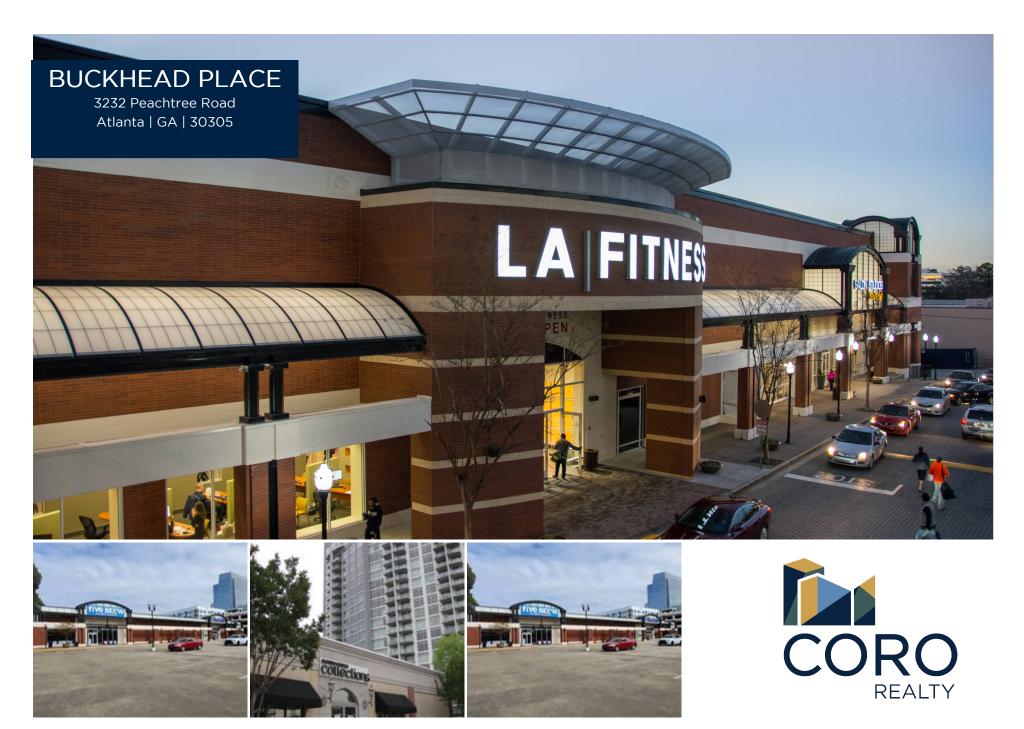

## **Property Information:**

Buckhead Place is a mixed use project located at the intersection of Peachtree and Piedmont Roads.

The project includes 150,000 SF of retail including LA Fitness, Marshalls, Five Below, Red Phone Booth and Salon Studios. It also includes a Hyatt Place Hotel and a 600 space parking deck.

The closest traffic count to the site estimates 47,620 cars per day on Peachtree Road."