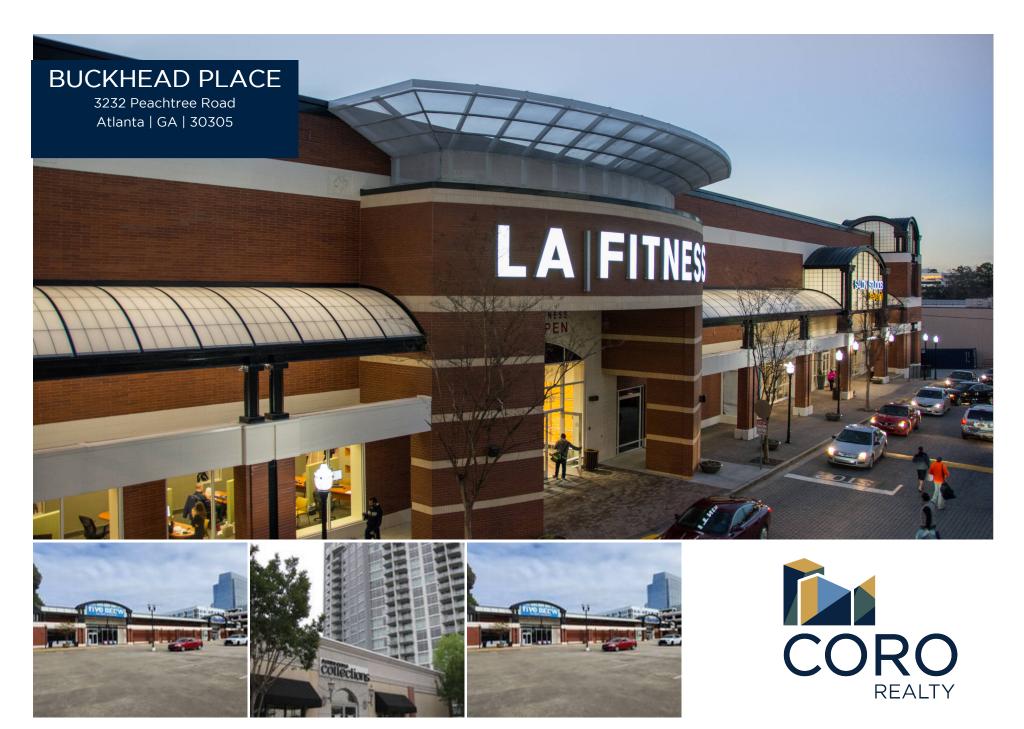

## Property Information:

Buckhead Place is a mixed use project located at the intersection of Peachtree and Piedmont Roads.

The project includes 150,000 SF of retail including LA Fitness, Marshalls, Five Below, Red Phone Booth and Salon Studios. It also includes a Hyatt Place Hotel and a 600 space parking deck.

## BUCKHEAD PLACE