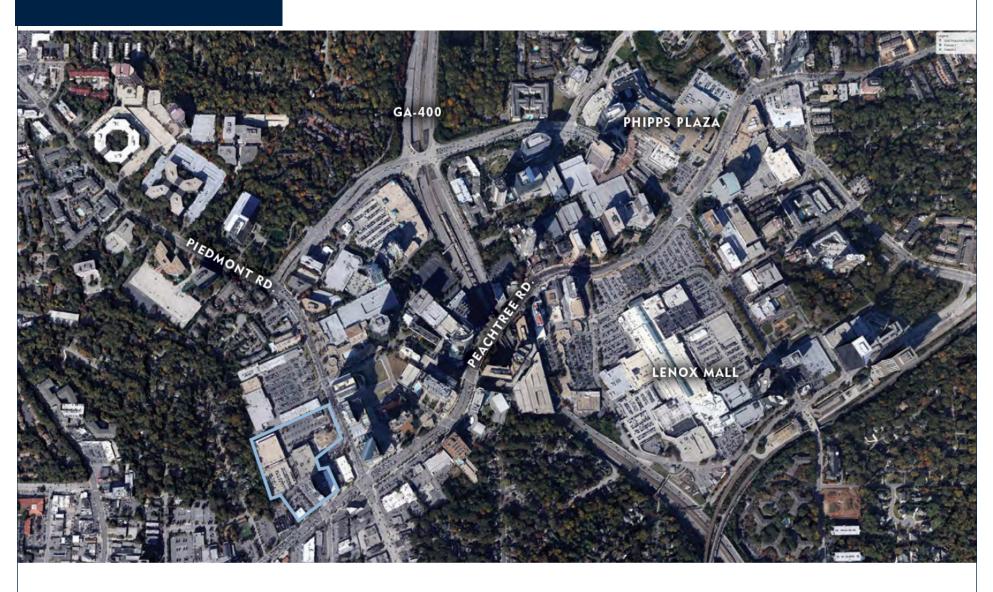

## Property Information:

Buckhead Place is a mixed use project located at the intersection of Peachtree and Piedmont Roads.

The project includes 150,000 SF of retail including LA Fitness, Marshalls, Five Below, Red Phone Booth and Salon Studios. It also includes a Hyatt Place Hotel and a 600 space parking deck.

## TRADE AREA

Dana Newby | 404-846-4033 | dnewby@cororealty.com

COROREALTY.COM