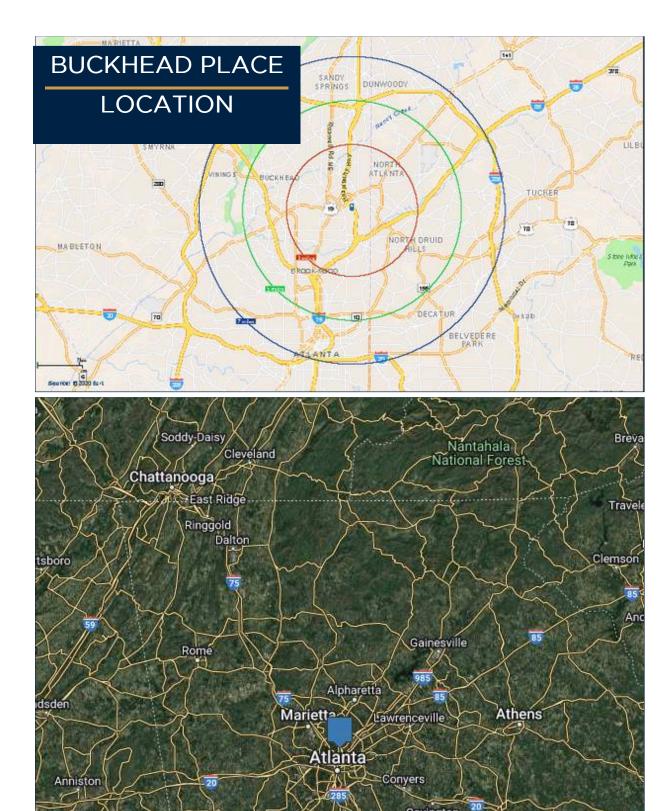

The closest traffic count to the site estimates 47,620 cars per day on Peachtree Road."

## TRADE AREA

Dana Newby | 404-846-4033 | dnewby@cororealty.com

COROREALTY.COM