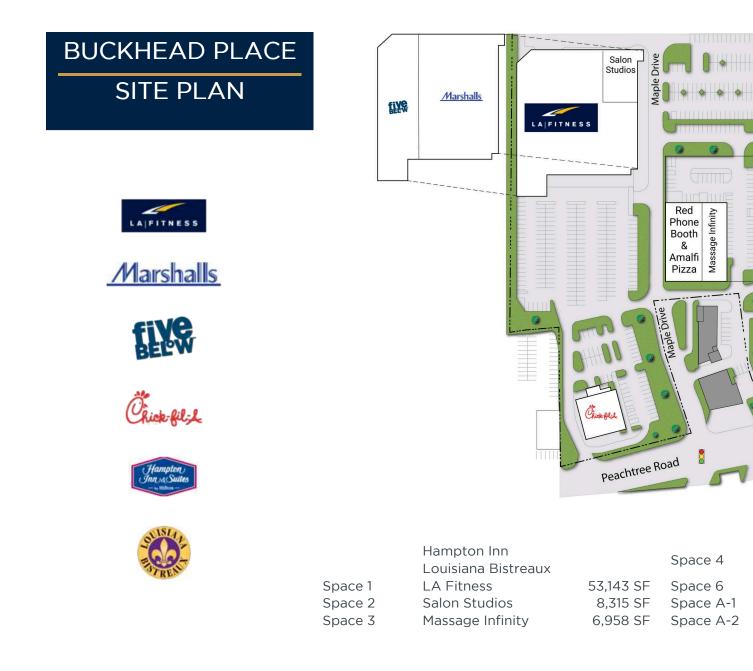

Leasing Contact: Dana Newby | 404-846-4033 | dnewby@cororealty.com

| Red Phone Booth & | 11,500 SF |
|-------------------|-----------|
| Amalfi Pizza      | 11,500 SF |
| Chick-Fil-A       | 6,900 SF  |
| Five Below        | 11,648 SF |
| Marshall's        | 37,400 SF |
|                   |           |

Hyatt Place

**North** 

Peidmont Road

## Property Information:

Buckhead Place is a mixed use project located at the intersection of Peachtree and Piedmont Roads.

The project includes 150,000 SF of retail including LA Fitness, Marshalls, Five Below, Red Phone Booth and Salon Studios. It also includes a Hyatt Place Hotel and a 600 space parking deck.