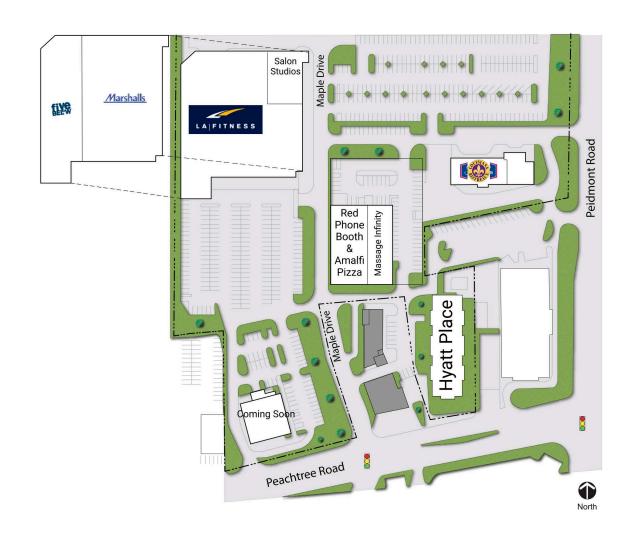

## BUCKHEAD PLACE SITE PLAN

|         | Hampton Inn         |           |         | Amalfi Pizza |           |
|---------|---------------------|-----------|---------|--------------|-----------|
|         | Louisiana Bistreaux |           | Space 6 | Coming Soon  | 6,900 SF  |
| Space 1 | LA Fitness          | 53,143 SF | Space   | Five Below   | 11,648 SF |
| Space 2 | Salon Studios       | 8,315 SF  | A-1     |              |           |
| Space 3 | Massage Infinity    | 6,958 SF  | Space   | Marshall's   | 37,400 SF |
| Space 4 | Red Phone Booth &   | 11,500 SF | A-2     |              |           |

## **Property Information:**

Buckhead Place is a mixed use project located at the intersection of Peachtree and Piedmont Roads.

The project includes 150,000 SF of retail including LA Fitness, Marshalls, Five Below, Red Phone Booth and Salon Studios. It also includes a Hyatt Place Hotel and a 600 space parking deck.