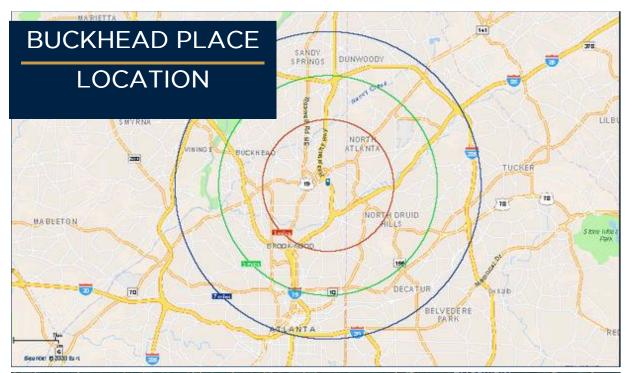

Leasing Contact: Dana Newby | 404-846-4033 | dnewby@cororealty.com

## BUCKHEAD PLACE SITE PLAN













|         | Hampton Inn         |           |         | Amalfi Pizza |           |
|---------|---------------------|-----------|---------|--------------|-----------|
|         | Louisiana Bistreaux |           | Space 6 | Coming Soon  | 6,900 SF  |
| Space 1 | LA Fitness          | 53,143 SF | Space   | Five Below   | 11,648 SF |
| Space 2 | Salon Studios       | 8,315 SF  | A-1     |              |           |
| Space 3 | Massage Infinity    | 6,958 SF  | Space   | Marshall's   | 37,400 SF |
| Space 4 | Red Phone Booth &   | 11,500 SF | A-2     |              |           |







## **Property Information:**

Buckhead Place is a mixed use project located at the intersection of Peachtree and Piedmont Roads.

The project includes 150,000 SF of retail including LA Fitness, Marshalls, Five Below, Red Phone Booth and Salon Studios. It also includes a Hyatt Place Hotel and a 600 space parking deck.

The closest traffic count to the site estimates 47,620 cars per day on Peachtree Road."

## BUCKHEAD PLACE TRADE AREA