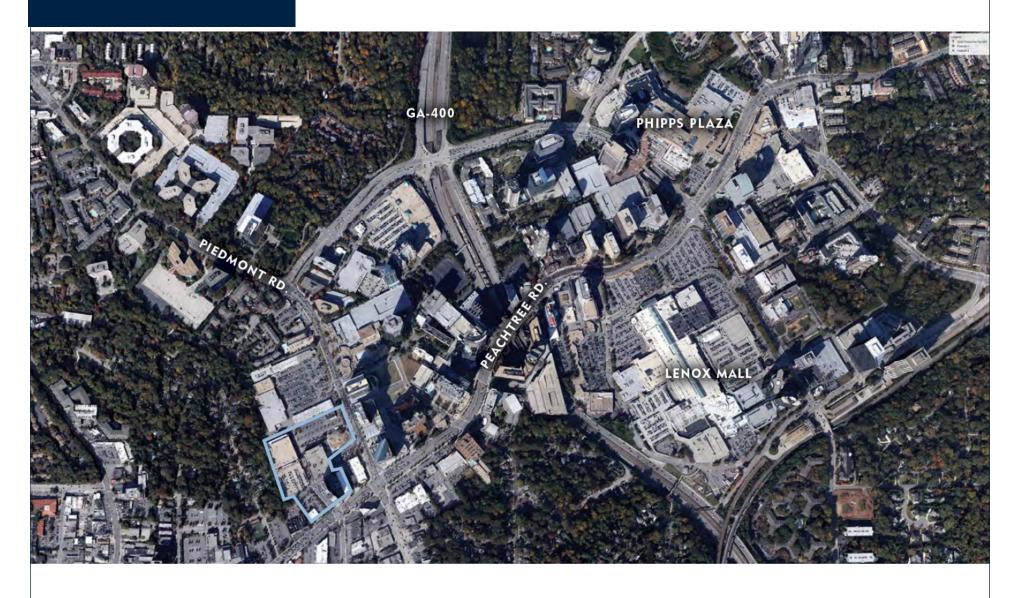

## **Property Information:**

Buckhead Place is a mixed use project located at the intersection of Peachtree and Piedmont Roads.

The project includes 150,000 SF of retail including LA Fitness, Marshalls, Five Below, Red Phone Booth and Salon Studios. It also includes a Hyatt Place Hotel and a 600 space parking deck.

## BUCKHEAD PLACE TRADE AREA