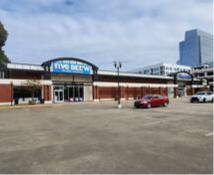

## BUCKHEAD PLACE SITE PLAN

|         | Hampton Inn         |           |         | Amalfi Pizza |           |
|---------|---------------------|-----------|---------|--------------|-----------|
|         | Louisiana Bistreaux |           | Space 6 | Coming Soon  | 6,900 SF  |
| Space 1 | LA Fitness          | 53,143 SF | Space   | Five Below   | 11,648 SF |
| Space 2 | Salon Studios       | 8,315 SF  | A-1     |              |           |
| Space 3 | Massage Infinity    | 6,958 SF  | Space   | Marshall's   | 37,400 SF |
| Space 4 | Red Phone Booth &   | 11,500 SF | A-2     |              |           |

## **Property Information:**

Buckhead Place is a mixed use project located at the intersection of Peachtree and Piedmont Roads.

The project includes 150,000 SF of retail including LA Fitness, Marshalls, Five Below, Red Phone Booth and Salon Studios. It also includes a Hyatt Place Hotel and a 600 space parking deck.