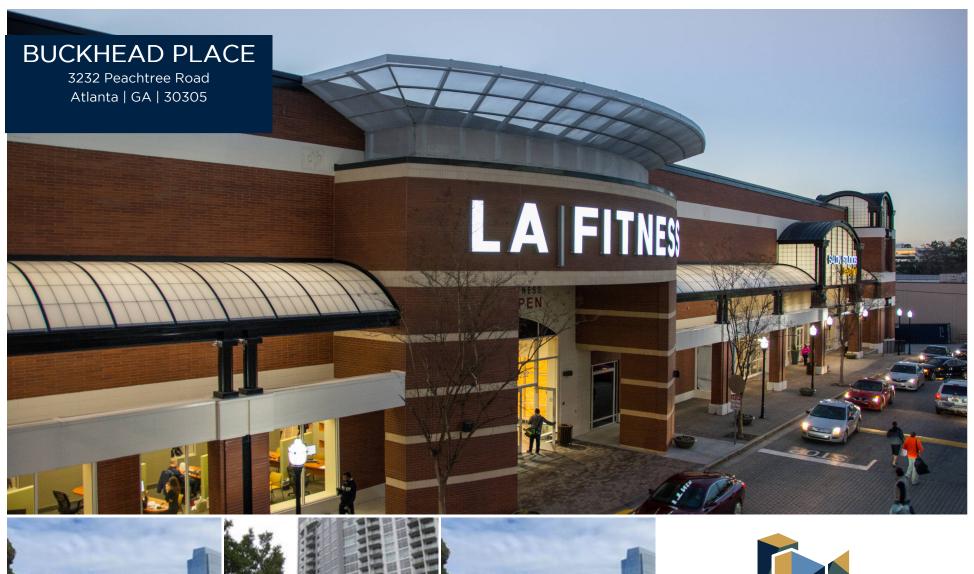

## BUCKHEAD PLACE SITE PLAN

|         | Hampton Inn         |           |         | Amalfi Pizza |           |
|---------|---------------------|-----------|---------|--------------|-----------|
|         | Louisiana Bistreaux |           | Space 6 | Coming Soon  | 6,900 SF  |
| Space 1 | LA Fitness          | 53,143 SF | Space   | Five Below   | 11,648 SF |
| Space 2 | Salon Studios       | 8,315 SF  | A-1     |              |           |
| Space 3 | Massage Infinity    | 6,958 SF  | Space   | Marshall's   | 37,400 SF |
| Space 4 | Red Phone Booth &   | 11,500 SF | A-2     |              |           |

## **Property Information:**

Buckhead Place is a mixed use project located at the intersection of Peachtree and Piedmont Roads.

The project includes 150,000 SF of retail including LA Fitness, Marshalls, Five Below, Red Phone Booth and Salon Studios. It also includes a Hyatt Place Hotel and a 600 space parking deck.