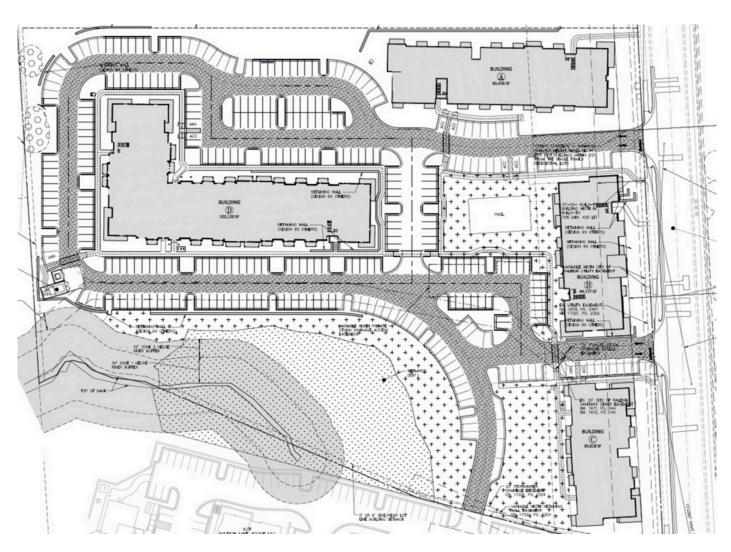

## CROSS CREEK APARTMENTS SITE PLAN







## **Property Information:**

- Cross Creek is directly adjacent to the UNC Rex Hospital, with over 5,500 well-paid employees (2,800+ doctors/nurses) and \$3 billion in annual revenue.
- A new \$235 million cardiovascular center opened in 2017; the 306,000 square foot tower is the largest capital project in Rex's history.
- Another expansion, a \$65 million cancer center, will open in late 2020.
- The hospital is surrounded by 600,000 square feet of medical office with 2,500 additional employees.
- Crabtree Valley Mall, Raleigh's largest mall with over 1,400,000 square feet with average non-anchor sales exceeding \$665 per square foot, is 5-10 minutes away.
- Whole Foods, Harris Teeter, and The Fresh Market are within a five minute drive.
- North Hills Mall, the metro's most upscale