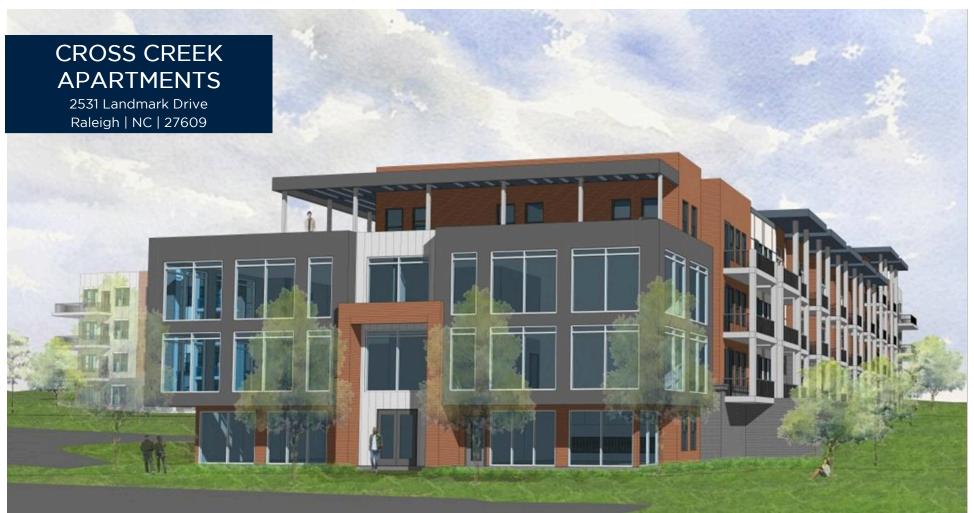

## CROSS CREEK APARTMENTS SITE PLAN







## **Property Information:**

- Cross Creek is directly adjacent to the UNC Rex Hospital, with over 5,500 well-paid employees (2,800+ doctors/nurses) and \$3 billion in annual revenue.
- A new \$235 million cardiovascular center opened in 2017; the 306,000 square foot tower is the largest capital project in Rex's history.
- Another expansion, a \$65 million cancer center, will open in late 2020.
- The hospital is surrounded by 600,000 square feet of medical office with 2,500 additional employees.
- Crabtree Valley Mall, Raleigh's largest mall with over 1,400,000 square feet with average non-anchor sales exceeding \$665 per square foot, is 5-10 minutes away.
- Whole Foods, Harris Teeter, and The Fresh Market are within a five minute drive.
-