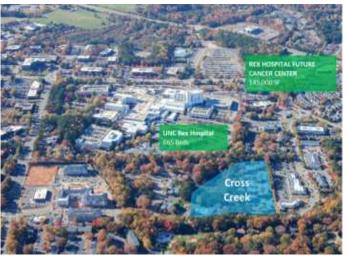

## **Property Information:**

- Cross Creek is directly adjacent to the UNC Rex Hospital, with over 5,500 well-paid employees (2,800+ doctors/nurses) and \$3 billion in annual revenue.
- A new \$235 million cardiovascular center opened in 2017; the 306,000 square foot tower is the largest capital project in Rex's history.
- Another expansion, a \$65 million cancer center, will open in late 2020.
- The hospital is surrounded by 600,000 square feet of medical office with 2,500 additional employees.
- Crabtree Valley Mall, Raleigh's largest mall with over 1,400,000 square feet with average non-anchor sales exceeding \$665 per square foot, is 5-10 minutes away.
- Whole Foods, Harris Teeter, and The Fresh Market are within a five minute drive.
- North Hills Mall, the metro's most upscale shopping and office option, is ten minutes away.