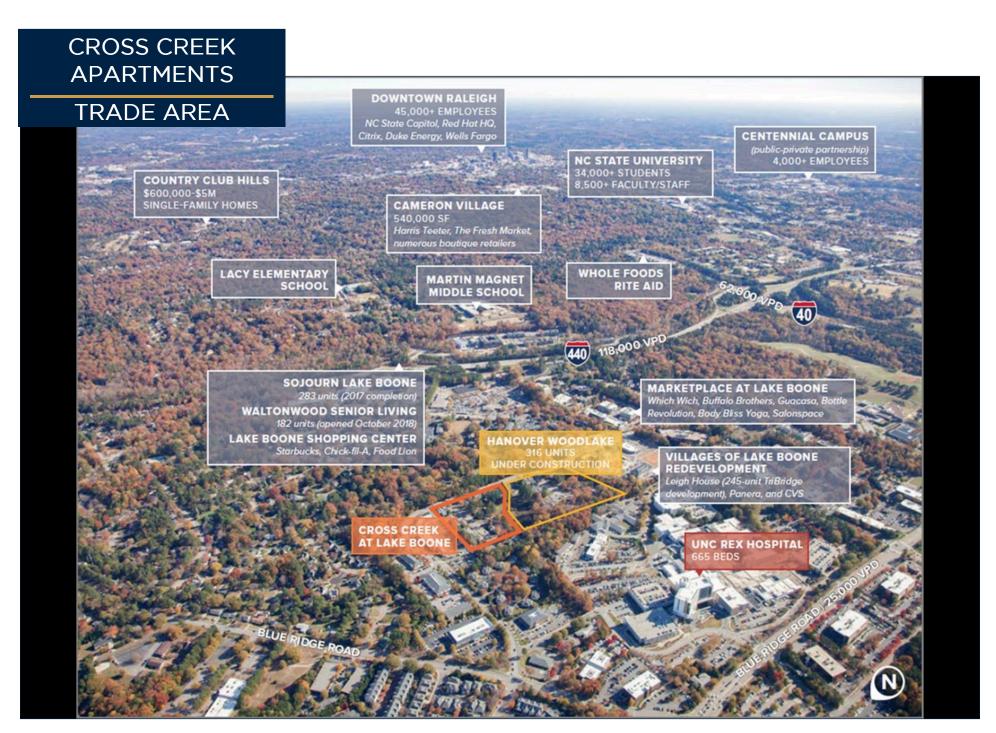

## **Property Information:**

- Cross Creek is directly adjacent to the UNC Rex Hospital, with over 5,500 well-paid employees (2,800+ doctors/nurses) and \$3 billion in annual revenue.
- A new \$235 million cardiovascular center opened in 2017; the 306,000 square foot tower is the largest capital project in Rex's history.
- Another expansion, a \$65 million cancer center, will open in late 2020.
- The hospital is surrounded by 600,000 square feet of medical office with 2,500 additional employees.
- Crabtree Valley Mall, Raleigh's largest mall with over 1,400,000 square feet with average non-anchor sales exceeding \$665 per square foot, is 5-10 minutes away.
- Whole Foods, Harris Teeter, and The Fresh Market are within a five minute drive.
- North Hills Mall, the metro's most upscale shopping and office option, is ten minutes away.