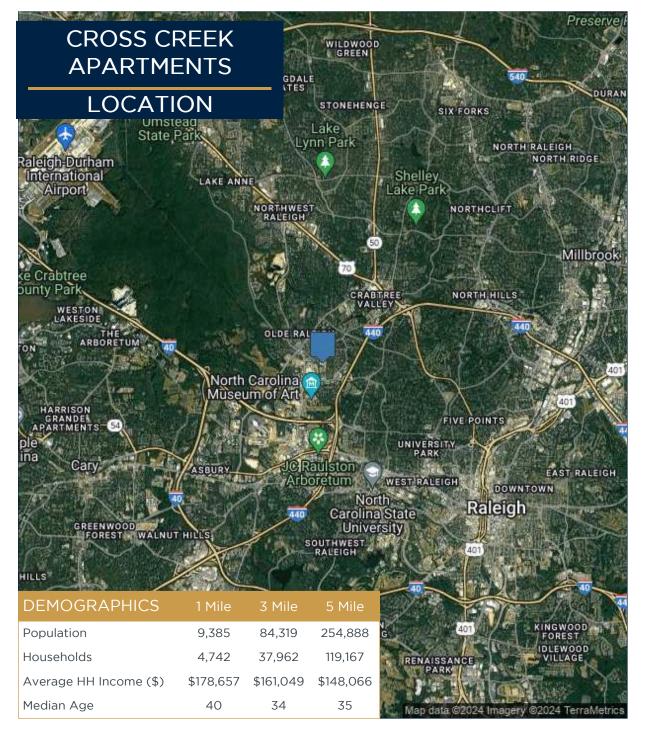

## **Property Information:**

- Cross Creek is directly adjacent to the UNC Rex Hospital, with over 5,500 well-paid employees (2,800+ doctors/nurses) and \$3 billion in annual revenue.
- A new \$235 million cardiovascular center opened in 2017; the 306,000 square foot tower is the largest capital project in Rex's history.
- Another expansion, a \$65 million cancer center, will open in late 2020.
- The hospital is surrounded by 600,000 square feet of medical office with 2,500 additional employees.
- Crabtree Valley Mall, Raleigh's largest mall with over 1,400,000 square feet with average non-anchor sales exceeding \$665 per square foot, is 5-10 minutes away.
- Whole Foods, Harris Teeter, and The Fresh Market are within a five minute drive.
- North Hills Mall, the metro's most upscale shopping and office option, is ten minutes away.