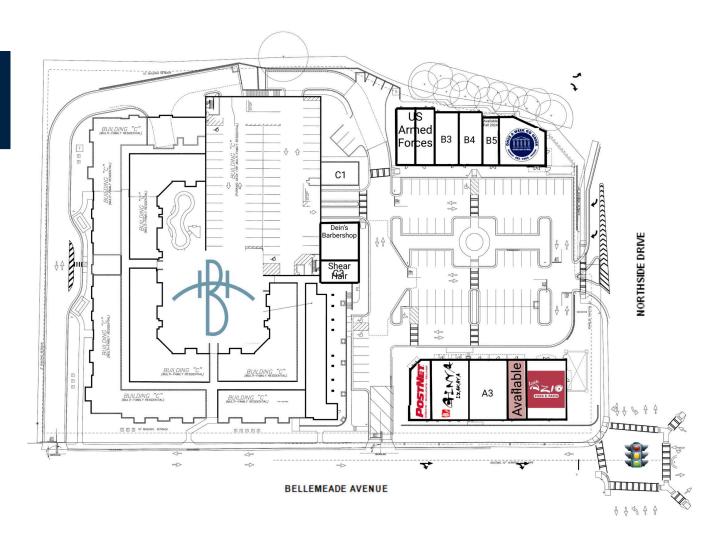

## **Property Information:**

- Located in the North Midtown growth corridor.
- Tenants include: Little Azio's Pizza and a 181 unit Class "A" Apartment community
- Excellent ingress/egress located right off I-75 ramp on Northside Drive.
- Within 3 mile radius: There are 13,279 businesses, 135,285 employees, and a residential population of 127,632 having a household income of \$91,703.
- Closest traffic count to the site estimates 28,750 vehicles per day on Northside Drive.

## TRADE AREA