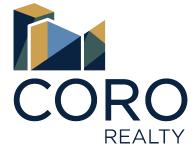

## BERKELEY HEIGHTS RETAIL SITE PLAN

| A1      | Little Azio            | 2,906 SF | В4 | Lacquer Nail Bar 1,371 SF  |
|---------|------------------------|----------|----|----------------------------|
| A2      | Available              | 900 SF   | B5 | Available Fall 2024 817 SF |
| A3      | Back to Basics         | 2,423 SF | В6 | Grecian Gyro 2,308 SF      |
| A5      | Ginya Izakaya          | 2,537 SF | C1 | Allstate 699 SF            |
| A7      | Postnet                | 1,328 SF | C2 | Dein's Barbershop 1,414 SF |
| B1 - B2 | <b>US Armed Forces</b> | 2,340 SF | C3 | Shear Hair 939 SF          |
| B3      | Specialty Engraving    | 1,371 SF |    |                            |