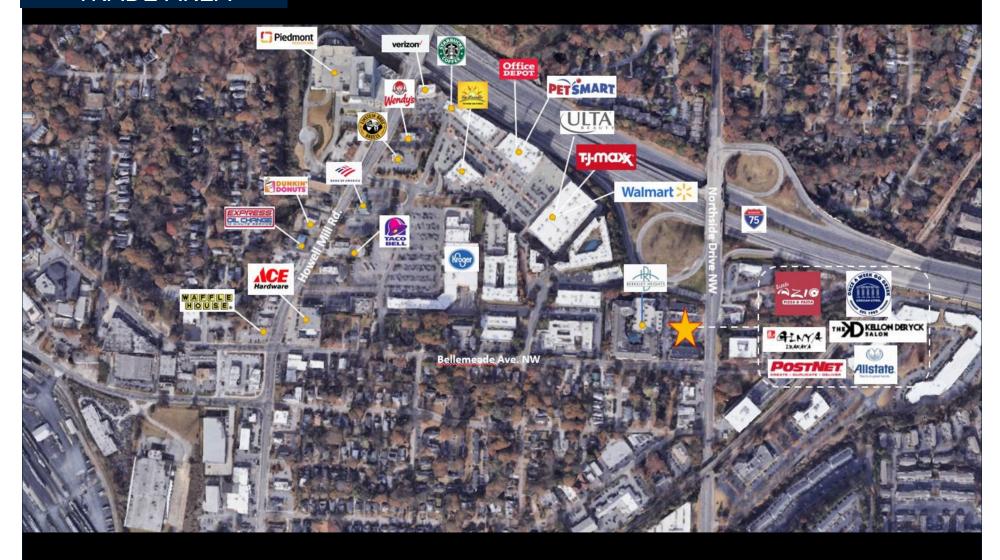

## **Property Information:**

- Located in the North Midtown growth corridor.
- Tenants include: Little Azio's Pizza and a 181 unit Class "A" Apartment community
- Excellent ingress/egress located right off I-75 ramp on Northside Drive.
- Within 3 mile radius: There are 13,279 businesses, 135,285 employees, and a residential population of 127,632 having a household income of \$91,703.
- Closest traffic count to the site estimates 28,750 vehicles per day on Northside Drive.

## TRADE AREA