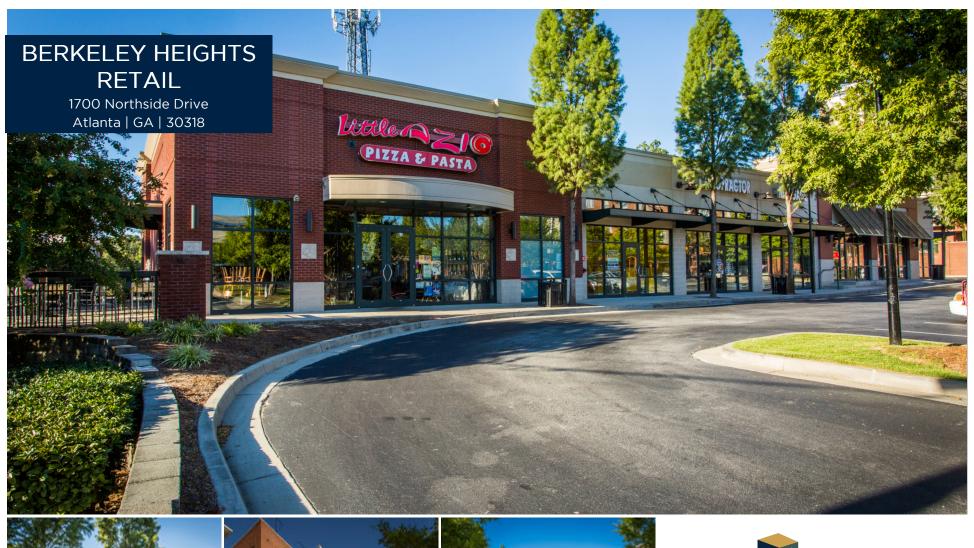

## **Property Information:**

- Located in the North Midtown growth corridor.
- Tenants include: Little Azio's Pizza and a 181 unit Class "A" Apartment community
- Excellent ingress/egress located right off I-75 ramp on Northside Drive.
- Within 3 mile radius: There are 13,279 businesses, 135,285 employees, and a residential population of 127,632 having a household income of \$91,703.
- Closest traffic count to the site estimates 28,750 vehicles per day on Northside Drive.

## BERKELEY HEIGHTS RETAIL