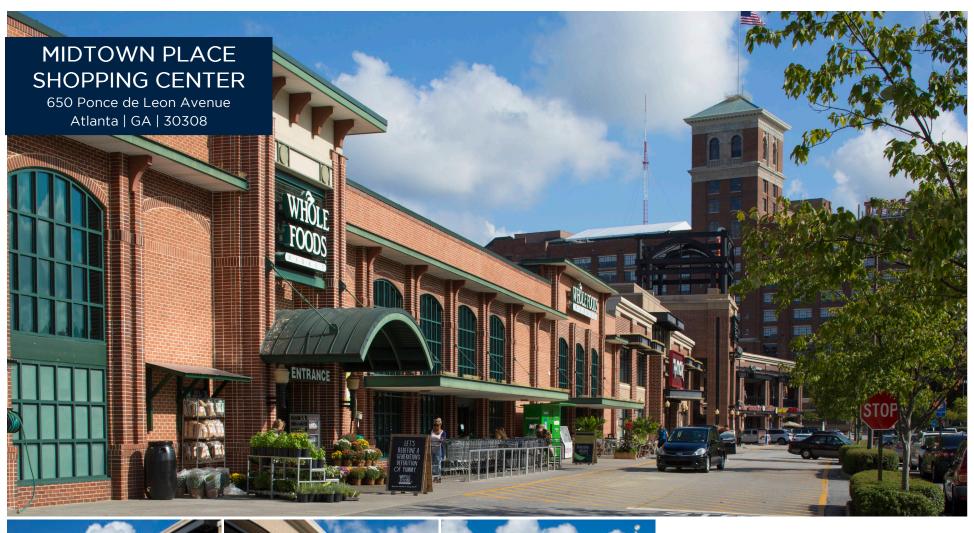

## **Property Information:**

- Midtown Place Shopping Center is located on Ponce de Leon Avenue in Midtown Atlanta.
- Anchored by Whole Foods, TJ Maxx, PetSmart, The Home Depot and Staples.
- Midtown Place also contains over 36,000 square feet of shop space offering a well-balanced mix of retail, service and restaurant uses to the underserved, very dense and affluent midtown population.
- Within 1 mile there is an estimated population of 27,036 with an average household income of \$81,590 in 2015. Closest traffic count to the site estimates 34,710 vehicles per day.
- Midtown Place is located adjacent to the Eastside Beltline Trail.