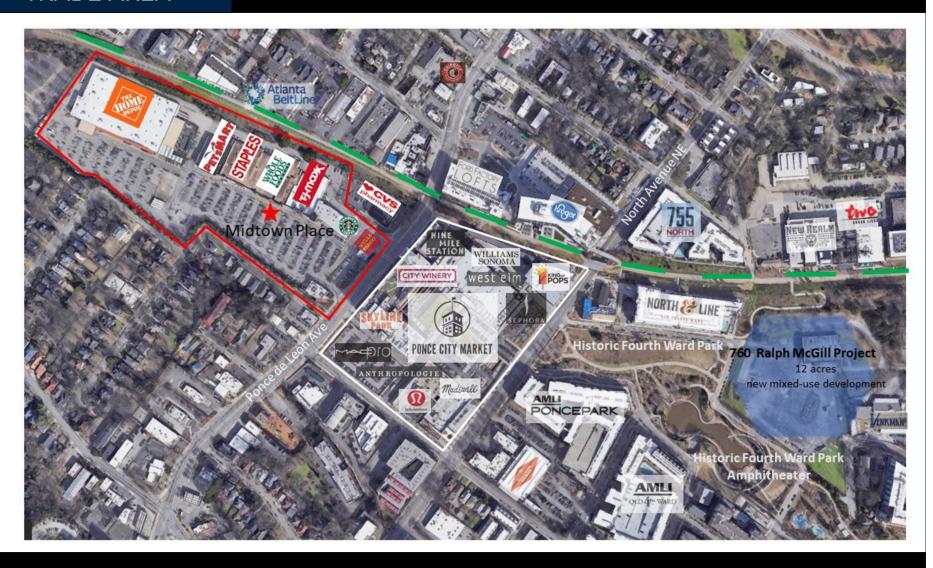

|       |                       |          |

1,200 SF

The Joint

620A

Massage Envy

3,801 SF

650B





## **Property Information:**

- Midtown Place Shopping Center is located on Ponce de Leon Avenue in Midtown Atlanta.
- Anchored by Whole Foods, TJ Maxx, PetSmart, The Home Depot and Staples.
- Midtown Place also contains over 36,000 square feet of shop space offering a well-balanced mix of retail, service and restaurant uses to the underserved, very dense and affluent midtown population.
- Within 1 mile there is an estimated population of 27,036 with an average household income of \$81,590 in 2015. Closest traffic count to the site estimates 34,710 vehicles per day.
- Midtown Place is located adjacent to the Eastside Beltline Trail.

## MIDTOWN PLACE SHOPPING CENTER

## TRADE AREA