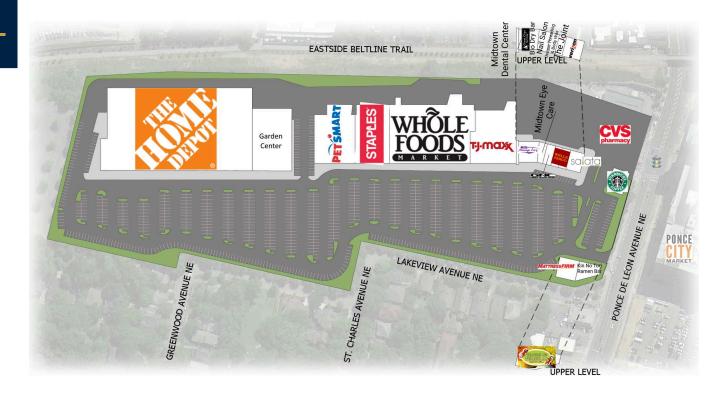

## MIDTOWN PLACE SHOPPING CENTER SITE PLAN

| 100  | Home Depot            |           | 620B          | Blo Dry Bar             | 926 SF   | 660B  | Verizon Wireless      | 3,600 SF |
|------|-----------------------|-----------|---------------|-------------------------|----------|-------|-----------------------|----------|
| 150  | CVS                   | 11,945 SF | 630A          | Midtown Eye Care        | 1,995 SF | 670A/ | Salata                | 2,400 SF |
| 200  | PetSmart              | 19,335 SF | 630B          | Nail Salon              | 1,995 SF | 680A  | Salata                | 2,400 3F |
| 300  | Staples               | 14,643 SF | 640A          | GNC                     | 1,500 SF | 700   | Starbucks Coffee      | 3,200 SF |
| 400  | Whole Foods Market    | 49,406 SF | 640B          | Unique Threading & Body | 1,200 SF | 800A  | Mattress Firm         | 3,600 SF |
| 500  | TJ Maxx               | 23,047 SF |               | Wax                     |          | 800B  | Tacos & Tequilas      | 5,546 SF |
| 600B | Midtown Dental Center | 1,770 SF  | 650A/<br>660A | Wells Fargo             | 2,100 SF | 810A  | Kin No Tori Ramen Bar | 1,363 SF |
| 610B | Great Clips           | 1,080 SF  |               |                         |          |       |                       |          |

1,200 SF

The Joint

620A

Massage Envy

3,801 SF

650B