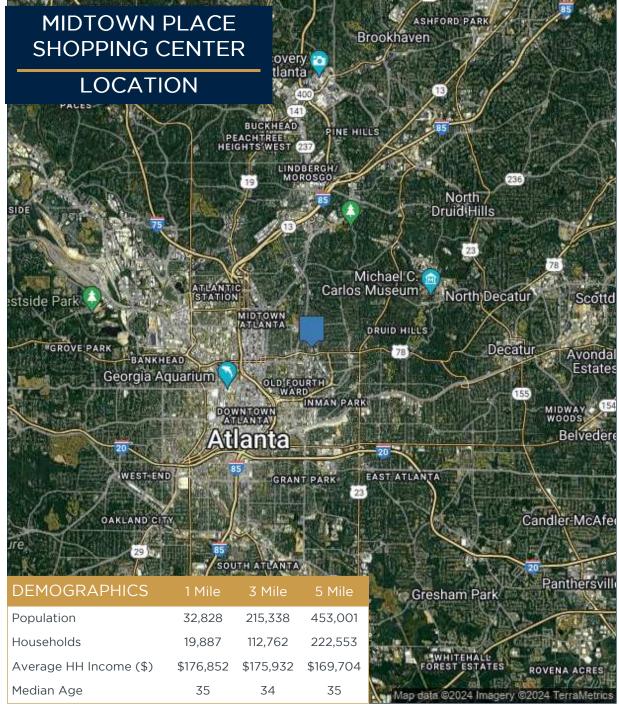

## **Property Information:**

- Midtown Place Shopping Center is located on Ponce de Leon Avenue in Midtown Atlanta.
- Anchored by Whole Foods, TJ Maxx, PetSmart, The Home Depot and Staples.
- Midtown Place also contains over 36,000 square feet of shop space offering a well-balanced mix of retail, service and restaurant uses to the underserved, very dense and affluent midtown population.
- Within 1 mile there is an estimated population of 27,036 with an average household income of \$81,590 in 2015. Closest traffic count to the site estimates 34,710 vehicles per day.
- Midtown Place is located adjacent to the Eastside Beltline Trail.