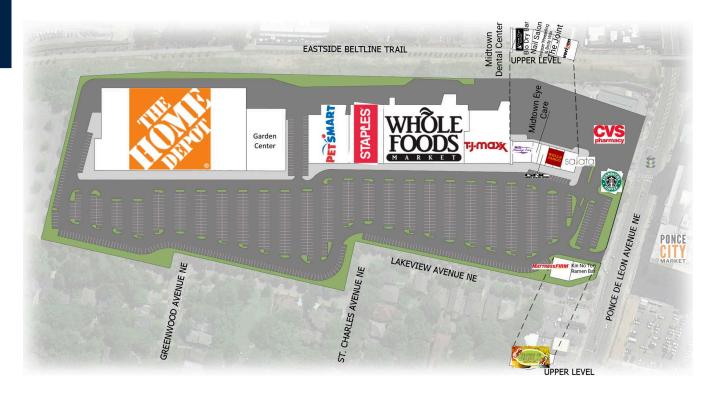

## MIDTOWN PLACE SHOPPING CENTER SITE PLAN

| 100  | Home Depot            |           | 620B          | Blo Dry Bar             | 926 SF   | 660B  | Verizon Wireless      | 3,600 SF |
|------|-----------------------|-----------|---------------|-------------------------|----------|-------|-----------------------|----------|
| 150  | CVS                   | 11,945 SF | 630A          | Midtown Eye Care        | 1,995 SF | 670A/ | Coloto                | 2.400 SF |
| 200  | PetSmart              | 19,335 SF | 630B          | Nail Salon              | 1,995 SF | 680A  | Salata                | 2,400 SF |
| 300  | Staples               | 14,643 SF | 640A          | GNC                     | 1,500 SF | 700   | Starbucks Coffee      | 3,200 SF |
| 400  | Whole Foods Market    | 49,406 SF | 640B          | Unique Threading & Body | 1,200 SF | A008  | Mattress Firm         | 3,600 SF |
| 500  | TJ Maxx               | 23,047 SF |               | Wax                     |          | 800B  | Tacos & Tequilas      | 5,546 SF |
| 600B | Midtown Dental Center | 1,770 SF  | 650A/<br>660A | Wells Fargo             | 2,100 SF | 810A  | Kin No Tori Ramen Bar | 1,363 SF |
| 610B | Great Clips           | 1,080 SF  |               |                         |          |       |                       |          |

1,200 SF

The Joint

620A

Massage Envy

3,801 SF

650B

## MIDTOWN PLACE SHOPPING CENTER