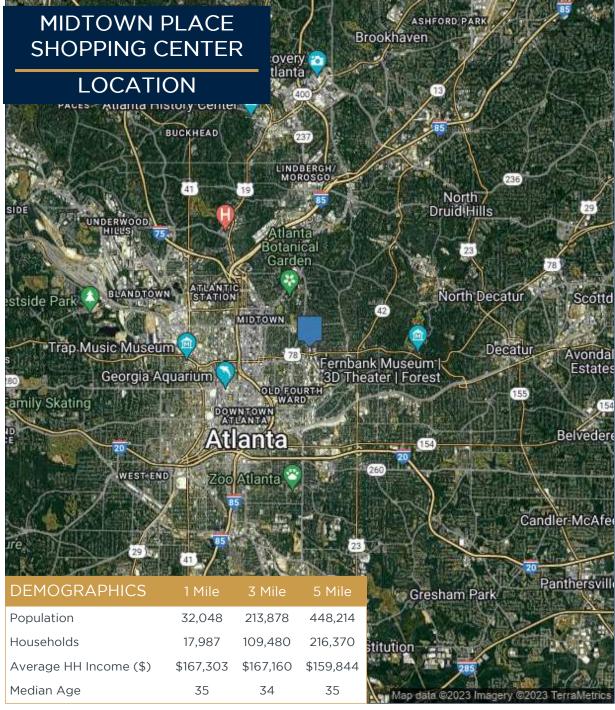

## **Property Information:**

- Midtown Place Shopping Center is located on Ponce de Leon Avenue in Midtown Atlanta.
- Anchored by Whole Foods, TJ Maxx, PetSmart, The Home Depot and Staples.
- Midtown Place also contains over 36,000 square feet of shop space offering a well-balanced mix of retail, service and restaurant uses to the underserved, very dense and affluent midtown population.
- Within 1 mile there is an estimated population of 27,036 with an average household income of \$81,590 in 2015. Closest traffic count to the site estimates 34,710 vehicles per day.
- Midtown Place is located adjacent to the Eastside Beltline Trail.