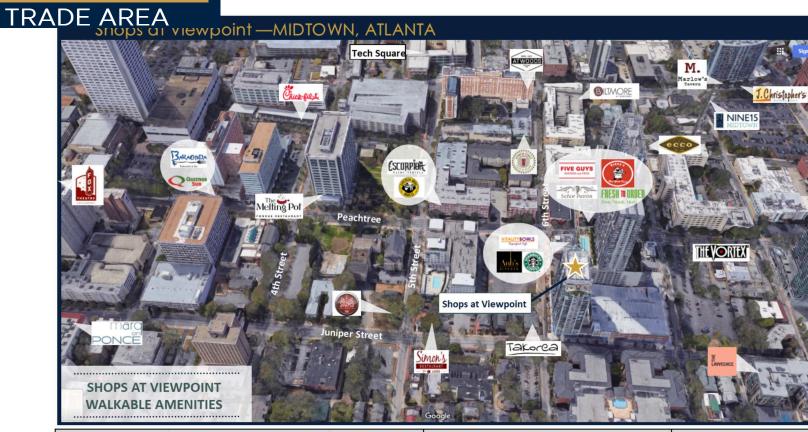

## SHOPS AT VIEWPOINT

| <u>Restaurants</u>    |                             |                  | Apartments/Condominiu  | Specialty/Other     |                         |
|-----------------------|-----------------------------|------------------|------------------------|---------------------|-------------------------|
| Takorea               | The Melting Pot             | Chick-fil-a      | Biltmore at Midtown    | Cornerstone Village | Fox Theatre             |
| Anh's Kitchen         | Cypress Street Pint & Plate | The Vortex       | 100 Midtown Apartments | 805 Peachtree Lofts | Tech Square             |
| Vitality Bowls        | Five Guys Burger and Frys   | Ecco             | Nine15 Midtown         | Marq on Ponce       | Marta Midtown           |
| Starbucks             | Vinny's Pizza               | The Lawrence     | Spire at Midtown       |                     | Piedmont Park           |
| Escorpion             | Senor Patron                | Marlow's Tavern  | Viewpoint              |                     | Margaret Mitchell House |
| Einstein Bros. Bagels | Fresh To Order              | J. Christopher's |                        |                     |                         |
| Atwoods               | Baraonda Ristorante & Bar   | Quiznos Subs     |                        |                     |                         |