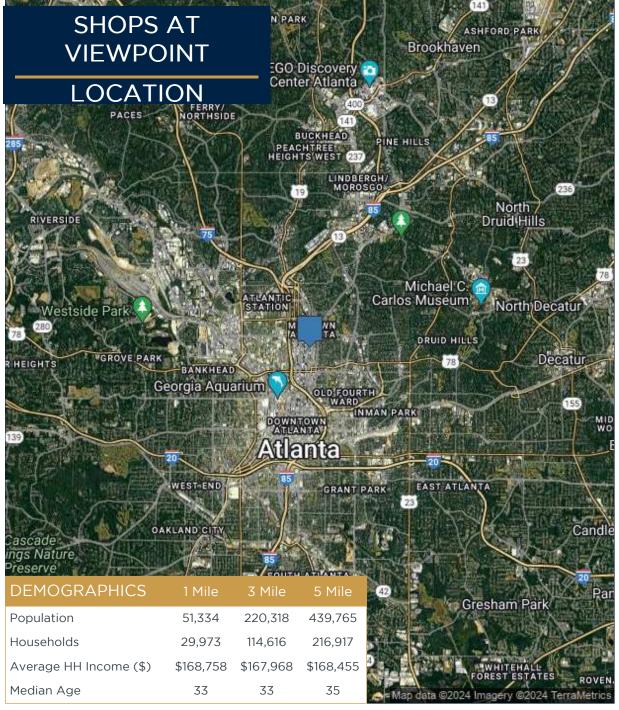

## **Property Information:**

- Located on Peachtree Street between 6th & 7th Streets in the heart of Midtown.
- High profile retail space below a 36-story luxury high-rise, Viewpoint condominium tower, one of the premier Residential towers in Midtown, Atlanta.
- Only a short walk from the High Museum of Art, Piedmont Park, MARTA, the Atlanta Botanical Garden and the Fox Theatre.
- Excellent visibility and frontage along Peachtree Street, and a 200 space parking deck.