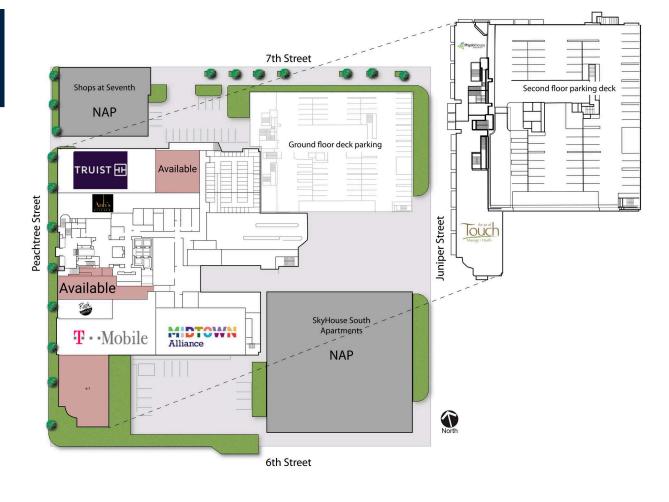

## SHOPS AT VIEWPOINT SITE PLAN

|    | Physiotherapy    | 2 270 CE | 2   | Anh's Kitchen    | 2,553 SF |
|----|------------------|----------|-----|------------------|----------|
| I  | Associates       | 2,230 SF | 3   | Available        | 1,290 SF |
| 1  | The Art of Touch | 6 F07 CF | 4   | Rush Bowls       | 904 SF   |
| J  | Massage          | 6,587 SF | 5   | T-Mobile         | 3,972 SF |
| 1a | Truist           | 3,402 SF | 6-7 | Available        | 3,535 SF |
| 1b | Available        | 1,449 SF | 8   | Midtown Alliance | 2,996 SF |