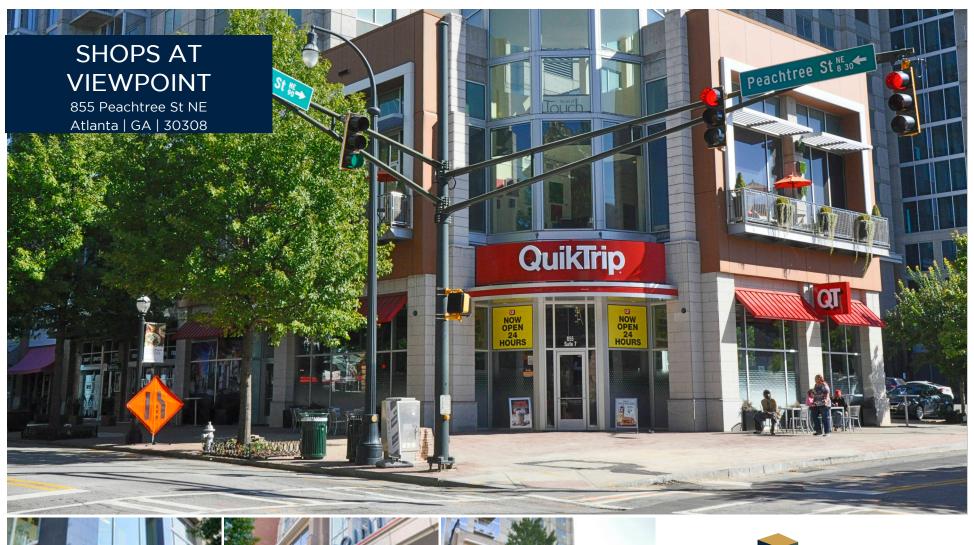

## **Property Information:**

- Located on Peachtree Street between 6th & 7th Streets in the heart of Midtown.
- High profile retail space below a 36-story luxury high-rise, Viewpoint condominium tower, one of the premier Residential towers in Midtown, Atlanta.
- Only a short walk from the High Museum of Art, Piedmont Park, MARTA, the Atlanta Botanical Garden and the Fox Theatre.
- Excellent visibility and frontage along Peachtree Street, and a 200 space parking deck.