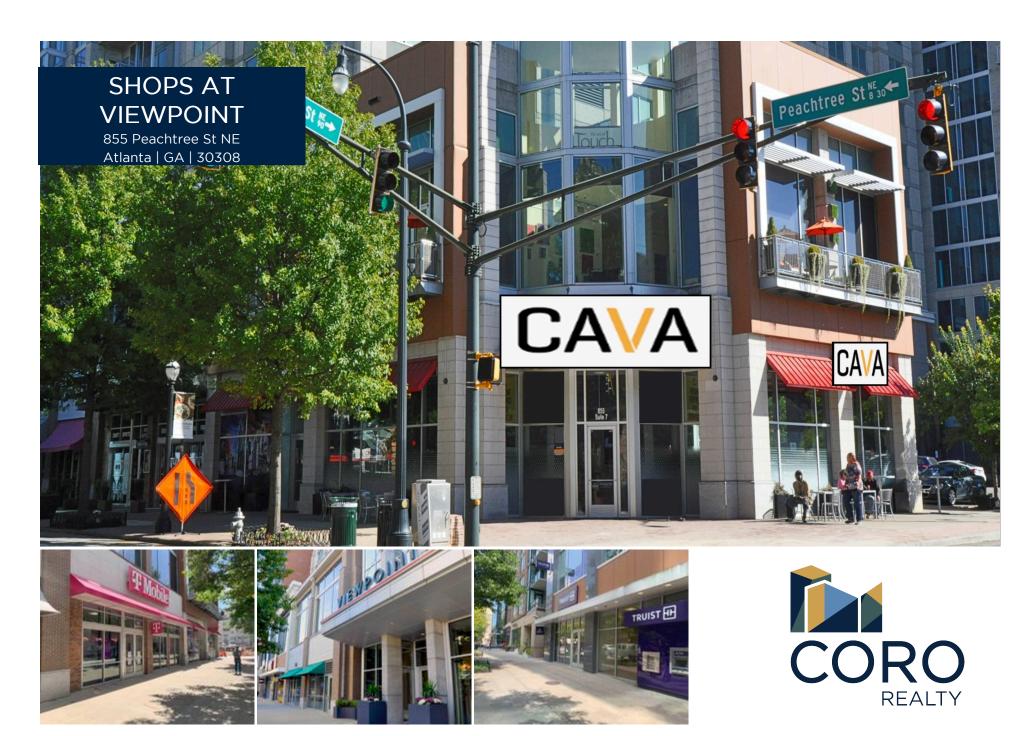

## **Property Information:**

- Located on Peachtree Street between 6th & 7th Streets in the heart of Midtown.
- High profile retail space below a 36-story luxury high-rise, Viewpoint condominium tower, one of the premier Residential towers in Midtown, Atlanta.
- Only a short walk from the High Museum of Art, Piedmont Park, MARTA, the Atlanta Botanical Garden and the Fox Theatre.
- Excellent visibility and frontage along Peachtree
   Street, and a 200 space parking deck.