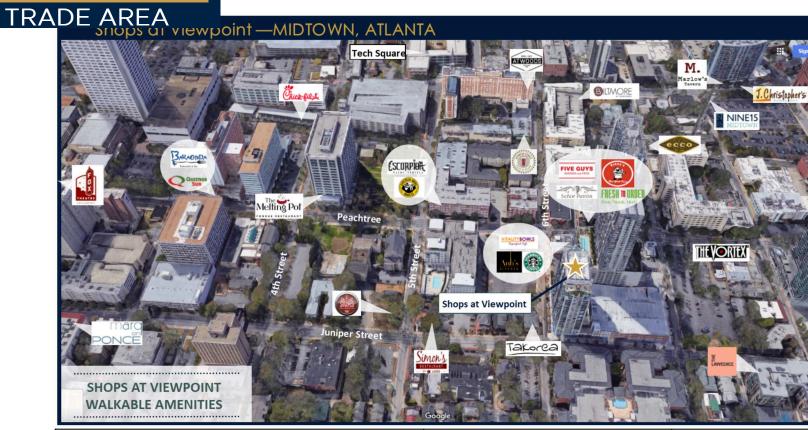

## **Property Information:**

- Located on Peachtree Street between 6th & 7th Streets in the heart of Midtown.
- High profile retail space below a 36-story luxury high-rise, Viewpoint condominium tower, one of the premier Residential towers in Midtown, Atlanta.
- Only a short walk from the High Museum of Art, Piedmont Park, MARTA, the Atlanta Botanical Garden and the Fox Theatre.
- Excellent visibility and frontage along Peachtree
   Street, and a 200 space parking deck.

## SHOPS AT VIEWPOINT

| <u>Restaurants</u>    |                             |                  | Apartments/Condominiums |                     | Specialty/Other         |  |
|-----------------------|-----------------------------|------------------|-------------------------|---------------------|-------------------------|--|
| Takorea               | The Melting Pot             | Chick-fil-a      | Biltmore at Midtown     | Cornerstone Village | Fox Theatre             |  |
| Anh's Kitchen         | Cypress Street Pint & Plate | The Vortex       | 100 Midtown Apartments  | 805 Peachtree Lofts | Tech Square             |  |
| Vitality Bowls        | Five Guys Burger and Frys   | Ecco             | Nine15 Midtown          | Marq on Ponce       | Marta Midtown           |  |
| Starbucks             | Vinny's Pizza               | The Lawrence     | Spire at Midtown        |                     | Piedmont Park           |  |
| Escorpion             | Senor Patron                | Marlow's Tavern  | Viewpoint               |                     | Margaret Mitchell House |  |
| Einstein Bros. Bagels | Fresh To Order              | J. Christopher's |                         |                     |                         |  |
| Atwoods               | Baraonda Ristorante & Bar   | Quiznos Subs     |                         |                     |                         |  |