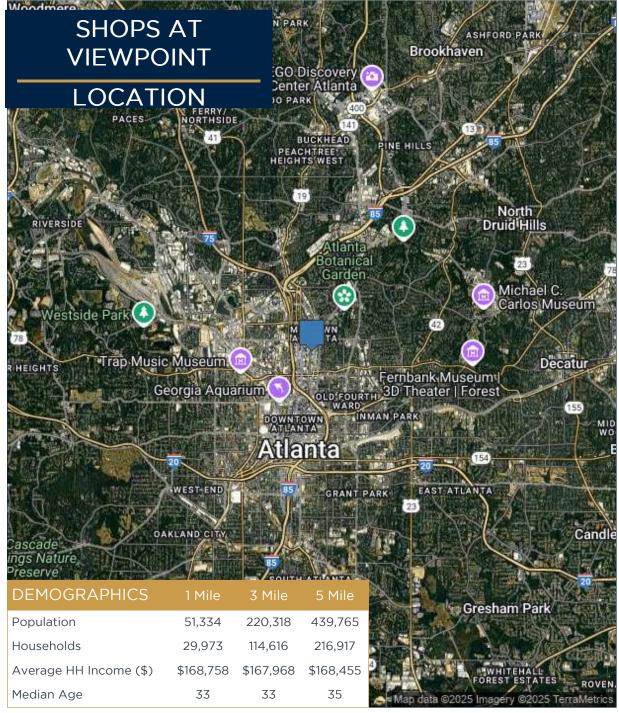

## **Property Information:**

- Located on Peachtree Street between 6th & 7th Streets in the heart of Midtown.
- High profile retail space below a 36-story luxury high-rise, Viewpoint condominium tower, one of the premier Residential towers in Midtown, Atlanta.
- Only a short walk from the High Museum of Art, Piedmont Park, MARTA, the Atlanta Botanical Garden and the Fox Theatre.
- Excellent visibility and frontage along Peachtree
   Street, and a 200 space parking deck.