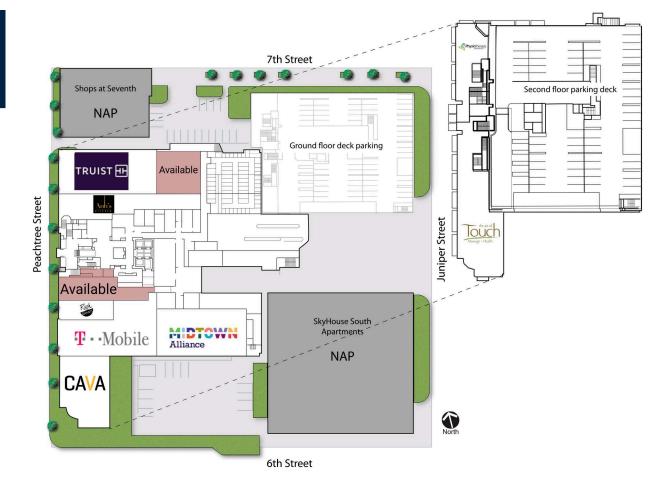

## SHOPS AT VIEWPOINT SITE PLAN

|    | Physiotherapy    | 2 270 65 | 2   | Anh's Kitchen    | 2,553 SF |
|----|------------------|----------|-----|------------------|----------|
| I  | Associates       | 2,230 SF | 3   | Available        | 1,290 SF |
| J  | The Art of Touch | 6 F07 CF | 4   | Rush Bowls       | 904 SF   |
|    | Massage          | 6,587 SF | 5   | T-Mobile         | 3,972 SF |
| 1a | Truist           | 3,402 SF | 6-7 | Cava             | 3,535 SF |
| 1b | Available        | 1,449 SF | 8   | Midtown Alliance | 2,996 SF |