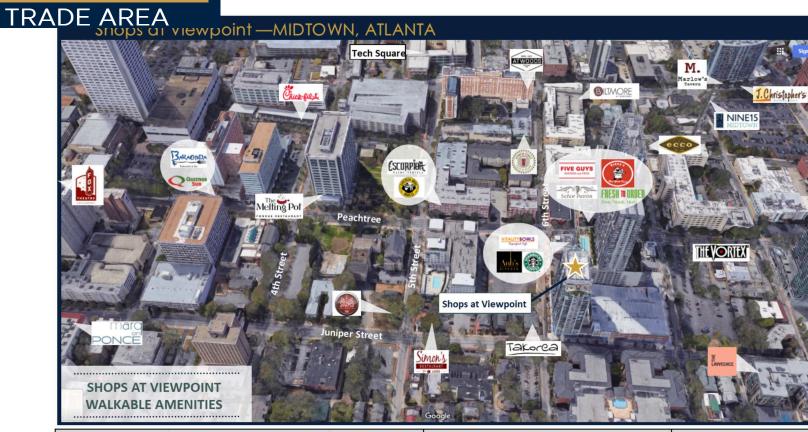

## SHOPS AT VIEWPOINT

| <u>Restaurants</u>    |                             |                  | Apartments/Condominiums |                     | Specialty/Other         |  |
|-----------------------|-----------------------------|------------------|-------------------------|---------------------|-------------------------|--|
| Takorea               | The Melting Pot             | Chick-fil-a      | Biltmore at Midtown     | Cornerstone Village | Fox Theatre             |  |
| Anh's Kitchen         | Cypress Street Pint & Plate | The Vortex       | 100 Midtown Apartments  | 805 Peachtree Lofts | Tech Square             |  |
| Vitality Bowls        | Five Guys Burger and Frys   | Ecco             | Nine15 Midtown          | Marq on Ponce       | Marta Midtown           |  |
| Starbucks             | Vinny's Pizza               | The Lawrence     | Spire at Midtown        |                     | Piedmont Park           |  |
| Escorpion             | Senor Patron                | Marlow's Tavern  | Viewpoint               |                     | Margaret Mitchell House |  |
| Einstein Bros. Bagels | Fresh To Order              | J. Christopher's |                         |                     |                         |  |
| Atwoods               | Baraonda Ristorante & Bar   | Quiznos Subs     |                         |                     |                         |  |