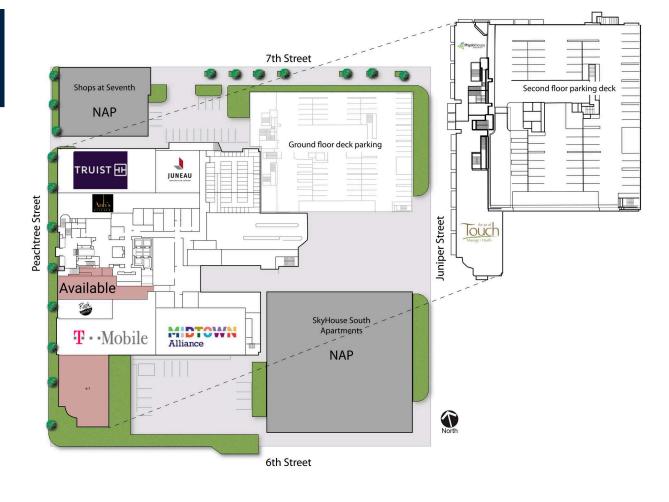

## SHOPS AT VIEWPOINT SITE PLAN

|    | Physiotherapy       | 2 270 CE | 2   | Anh's Kitchen    | 2,553 SF |
|----|---------------------|----------|-----|------------------|----------|
| I  | Associates          | 2,230 SF | 3   | Available        | 1,290 SF |
|    | The Art of Touch    | 6 507 65 | 4   | Rush Bowls       | 904 SF   |
| J  | Massage             | 6,587 SF | 5   | T-Mobile         | 3,972 SF |
| 1a | Truist              | 3,402 SF | 6-7 | Available        | 3,535 SF |
| 1b | Juneau Construction | 1.449 SF | 8   | Midtown Alliance | 2.996 SF |