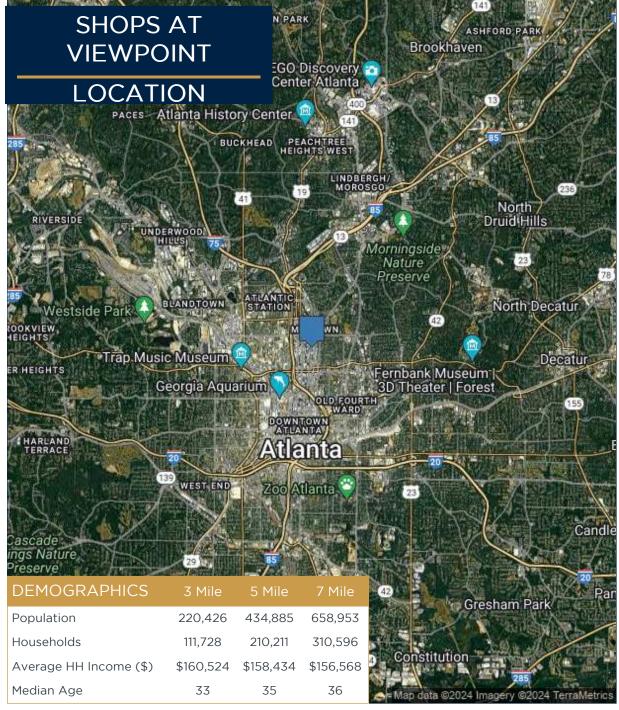

## **Property Information:**

- Located on Peachtree Street between 6th & 7th Streets in the heart of Midtown.
- High profile retail space below a 36-story luxury high-rise, Viewpoint condominium tower, one of the premier Residential towers in Midtown, Atlanta.
- Only a short walk from the High Museum of Art, Piedmont Park, MARTA, the Atlanta Botanical Garden and the Fox Theatre.
- Excellent visibility and frontage along Peachtree Street, and a 200 space parking deck.