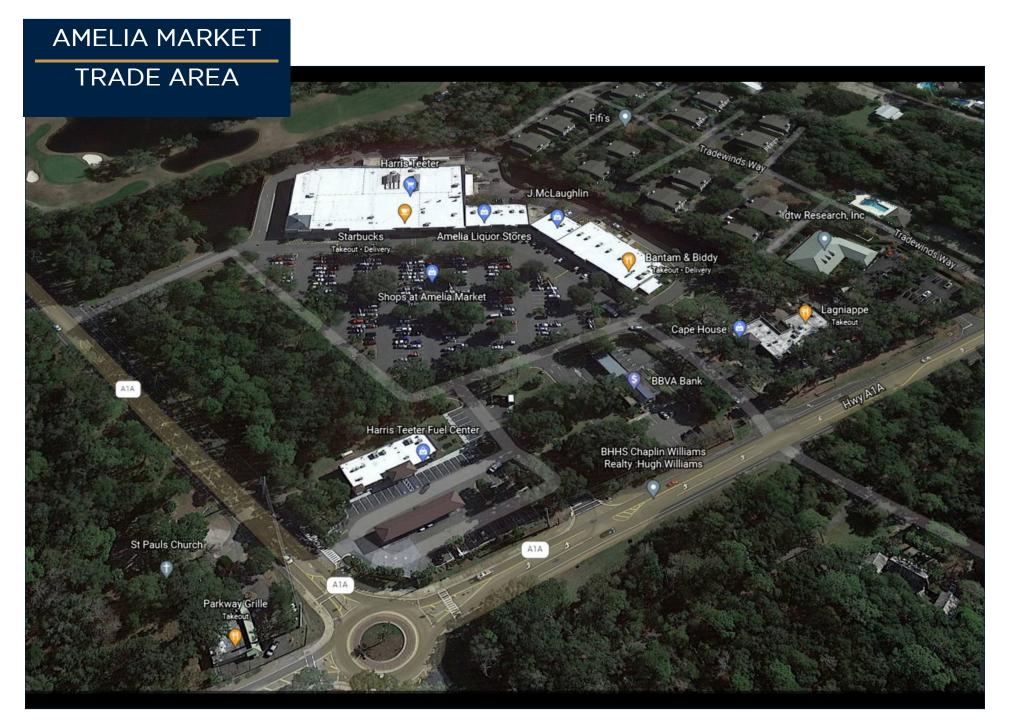

## **Property Information:**

- Ideally situated at the signalized intersection of First Coast Highway and Fletcher Avenue.
- The property is approximately one-half mile from the luxurious Ritz Carlton Amelia Island beach front resort and golf club.
- Located 1.2 miles from the Fernandina Beach Municipal Airport and 3.1 miles south of Sadler Road, where older retail properties are situated on Amelia Island.
- The property is near Omni Amelia Island Plantation.
- Anchored by Harris Teeter.