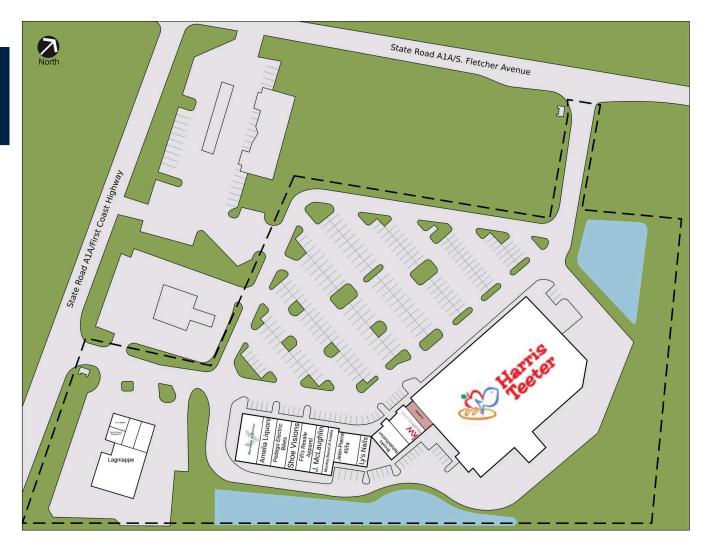

## AMELIA MARKET SITE PLAN

## Edward Jones

| 1, 2<br>3 | Lola Interiors<br>Edward D. Jones | 2,400 SF<br>800 SF | 70,<br>80 | Keller Williams         | 2,848 SF | 430<br>440 | Fifi's Resale Apparel<br>Shoe Visions | 2,071 SF<br>1,576 SF |
|-----------|-----------------------------------|--------------------|-----------|-------------------------|----------|------------|---------------------------------------|----------------------|
| 4         | Dunlap Property                   | 800 SF             | 90        | Brooks Rehabilitation   | 1,840 SF | 450        | Pedego Electric Bikes                 | 1,970 SF             |
|           | Management                        |                    | 100       | Ly's Nails              | 1,200 SF | 460        | Amelia Liquors                        | 1,576 SF             |
| 5         | Lagniappe                         | 4,550 SF           | 110       | Jean-Pierre Klifa       | 2,400 SF | 470        | Bantam & Biddy                        | 2,443 SF             |
| 50        | Harris Teeter                     | 53,000 SF          | 410       | Monkey Barrel of Amelia | 1,576 SF |            |                                       |                      |
| 60        | Available                         | 1,200 SF           | 420       | J. McLaughlin           | 1,576 SF |            |                                       |                      |

## **Property Information:**

- Ideally situated at the signalized intersection of First Coast Highway and Fletcher Avenue.
- The property is approximately one-half mile from the luxurious Ritz Carlton Amelia Island beach front resort and golf club.
- Located 1.2 miles from the Fernandina Beach Municipal Airport and 3.1 miles south of Sadler Road, where older retail properties are situated on Amelia Island.
- The property is near Omni Amelia Island Plantation.
- Anchored by Harris Teeter.