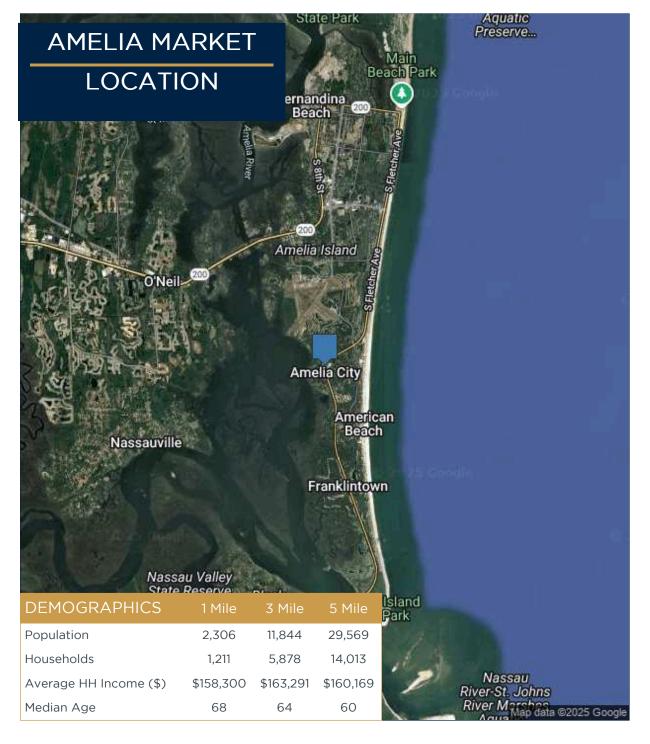

## **Property Information:**

- Ideally situated at the signalized intersection of First Coast Highway and Fletcher Avenue.
- The property is approximately one-half mile from the luxurious Ritz Carlton Amelia Island beach front resort and golf club.
- Located 1.2 miles from the Fernandina Beach Municipal Airport and 3.1 miles south of Sadler Road, where older retail properties are situated on Amelia Island.
- The property is near Omni Amelia Island Plantation.
- Anchored by Harris Teeter.