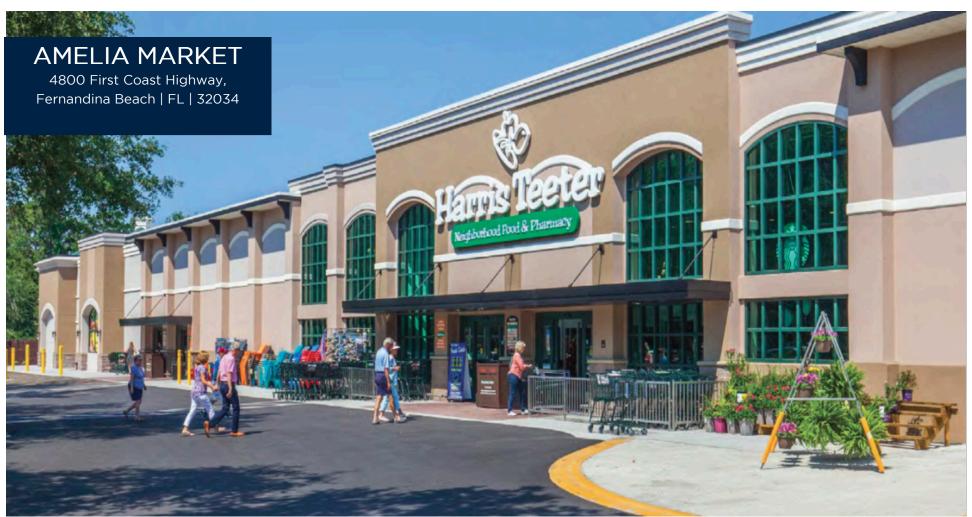

## **Property Information:**

- Ideally situated at the signalized intersection of First Coast Highway and Fletcher Avenue.
- The property is approximately one-half mile from the luxurious Ritz Carlton Amelia Island beach front resort and golf club.
- Located 1.2 miles from the Fernandina Beach Municipal Airport and 3.1 miles south of Sadler Road, where older retail properties are situated on Amelia Island.
- The property is near Omni Amelia Island Plantation.
- Anchored by Harris Teeter.