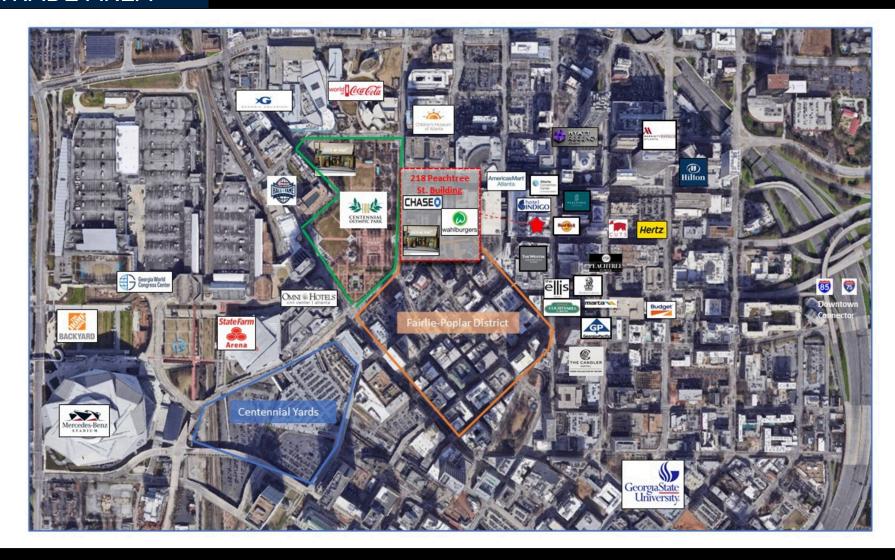

or lease.
- Downtown is the city's busy central business district.
   At its heart is Centennial Olympic Park, with its centerpiece Fountain of Rings and regular lunchtime concerts. Nearby sights include the College Football Hall of Fame, the Georgia Aquarium and the Center for Civil and Human Rights, which has multimedia exhibits. There are several casual, student-friendly eateries around the Georgia State University campus.

#### Market Trends in Downtown Atlanta:

- Daytime Office Population 195,052
- Hotel Rooms 13,200
- Restaurant & Shops 766
- Annual attendance at sporting events, conventions, concerts and attractions - 15 million
- Student Population 79,573 within 2 miles of downtown Atlanta (8,151 student beds with 1,330 under construction)

# 218 PEACHTREE STREET

### TRADE AREA