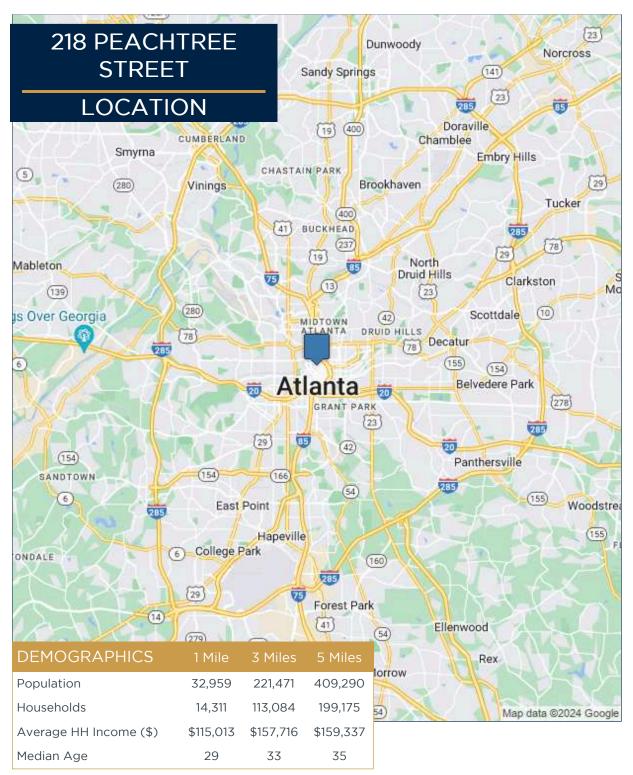

#### Market Trends in Downtown Atlanta:

- Daytime Office Population 195,052
- Hotel Rooms 13,200
- Restaurant & Shops 766
- Annual attendance at sporting events, conventions, concerts and attractions - 15 million
- Student Population 79,573 within 2 miles of downtown Atlanta (8,151 student beds with 1,330 under construction)