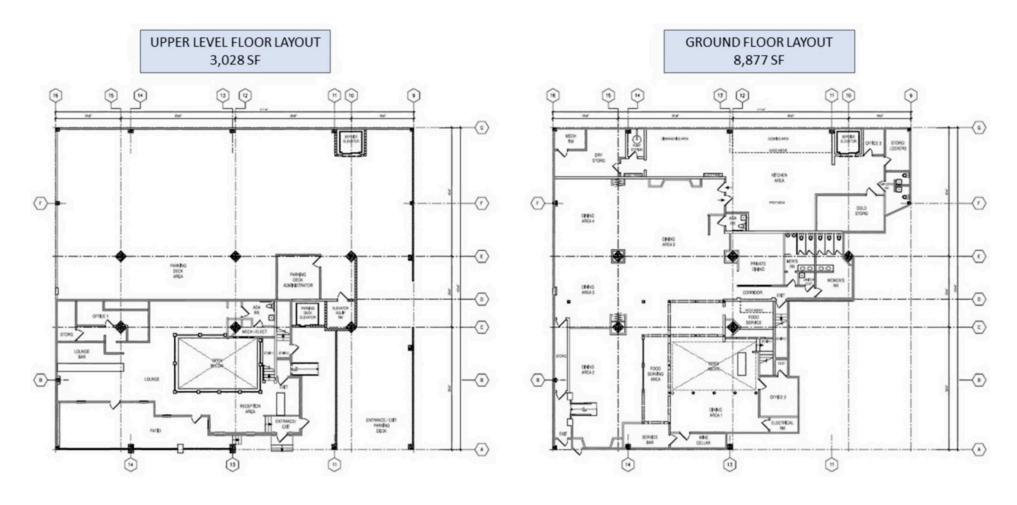

## 218 PEACHTREE STREET SITE PLAN

#### **Property Information:**

- 218 Peachtree Street a 350 space parking garage with 33,974 sf of street-level retail, is located in the heart of downtown in Atlanta's central business district (CBD), the largest of the city's three commercial districts. This prime downtown location with prominent frontage on both Peachtree Street and Andrew Young International Blvd has approximately 11,905 SF of restaurant/retail space available for lease.
- Downtown is the city's busy central business district.
   At its heart is Centennial Olympic Park, with its centerpiece Fountain of Rings and regular lunchtime concerts. Nearby sights include the College Football Hall of Fame, the Georgia Aquarium and the Center for Civil and Human Rights, which has multimedia exhibits. There are several casual, student-friendly eateries around the Georgia State University campus.