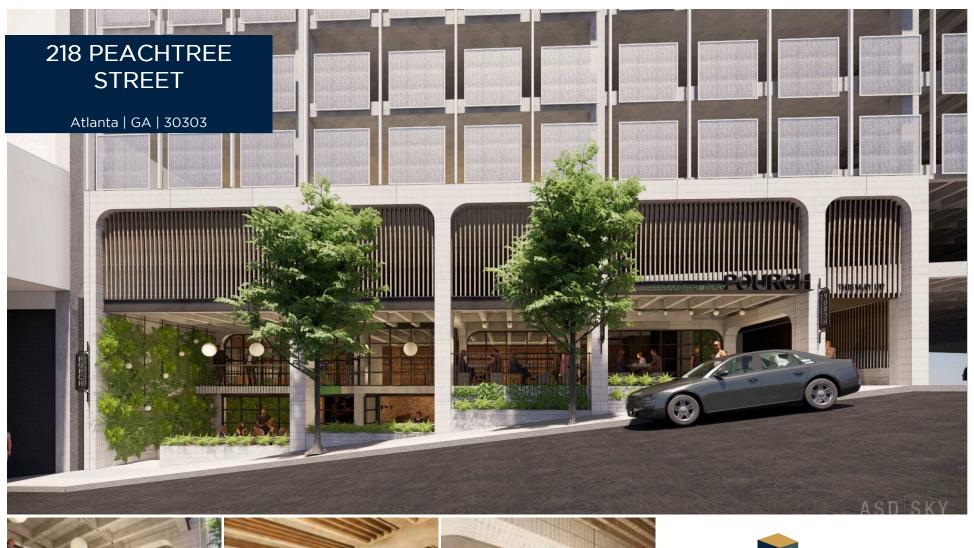

#### **Property Information:**

- 218 Peachtree Street a 350 space parking garage with 33,974 sf of street-level retail, is located in the heart of downtown in Atlanta's central business district (CBD), the largest of the city's three commercial districts. This prime downtown location with prominent frontage on both Peachtree Street and Andrew Young International Blvd has approximately 11,905 SF of restaurant/retail space available for lease.
- Downtown is the city's busy central business district.
   At its heart is Centennial Olympic Park, with its centerpiece Fountain of Rings and regular lunchtime concerts. Nearby sights include the College Football Hall of Fame, the Georgia Aquarium and the Center for Civil and Human Rights, which has multimedia exhibits. There are several casual, student-friendly eateries around the Georgia State University campus.