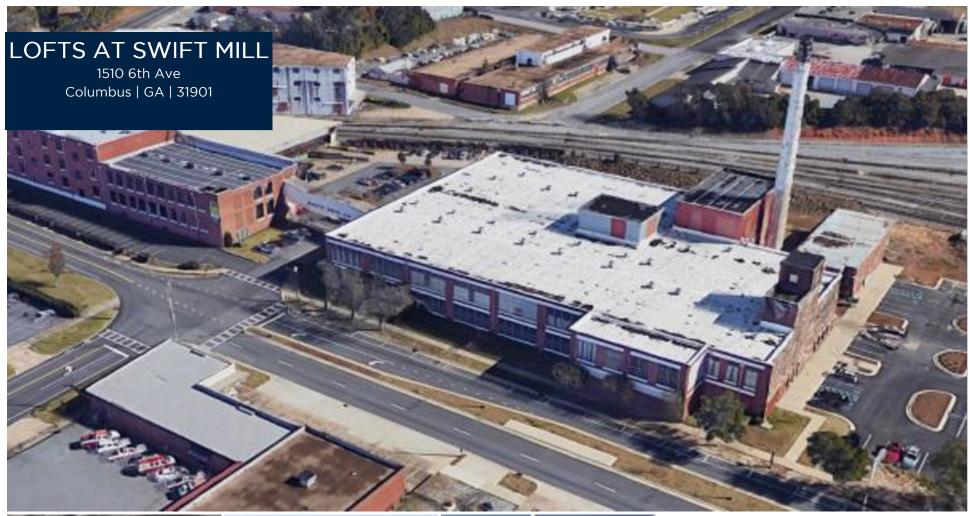

## **Property Information:**

Lofts at Swift Mill is an adaptive reuse of a former mill in Columbus, Georgia. Originally built in 1900 as a textile mill, the Property was transformed into Lofts at Swift Mill in 2011 by Pace Burt. Situated in Uptown Columbus, the Property is close to the Columbus Historic District and Central Business District.