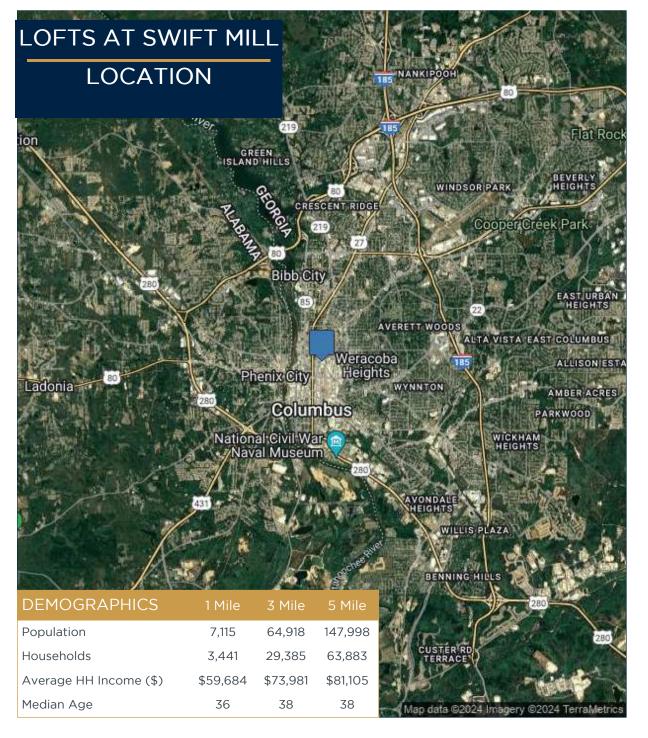

Conveniently located 1/2 mile from Historic Downtown Columbus and 1.5 miles from I-185, which is the main interstate that serves Columbus, GA.

The Property is walking distance to two of Columbus' largest employers, TSYS and Piedmont Healthcare.

## LOFTS AT SWIFT MILL TRADE AREA