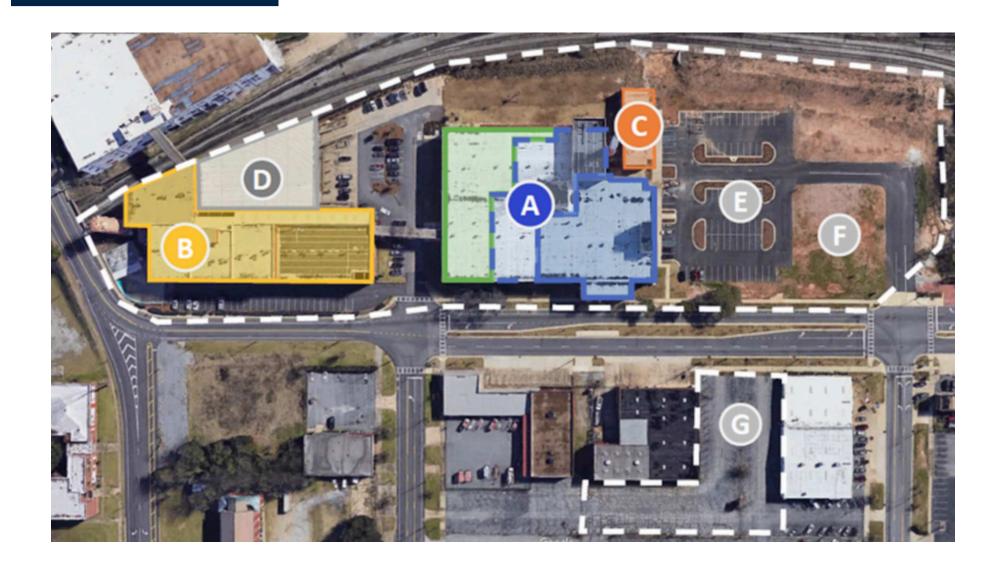

## LOFTS AT SWIFT MILL SITE PLAN







## **Property Information:**

Lofts at Swift Mill is an adaptive reuse of a former mill in Columbus, Georgia. Originally built in 1900 as a textile mill, the Property was transformed into Lofts at Swift Mill in 2011 by Pace Burt. Situated in Uptown Columbus, the Property is close to the Columbus Historic District and Central Business District.

Conveniently located 1/2 mile from Historic Downtown Columbus and 1.5 miles from I-185, which is the main interstate that serves Columbus, GA.

The Property is walking distance to two of Columbus' largest employers, TSYS and Piedmont Healthcare.

## LOFTS AT SWIFT MILL TRADE AREA