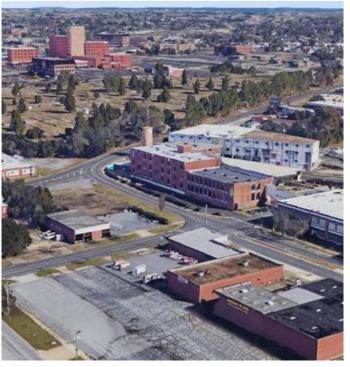

## **Property Information:**

Lofts at Swift Mill is an adaptive reuse of a former mill in Columbus, Georgia. Originally built in 1900 as a textile mill, the Property was transformed into Lofts at Swift Mill in 2011 by Pace Burt. Situated in Uptown Columbus, the Property is close to the Columbus Historic District and Central Business District.