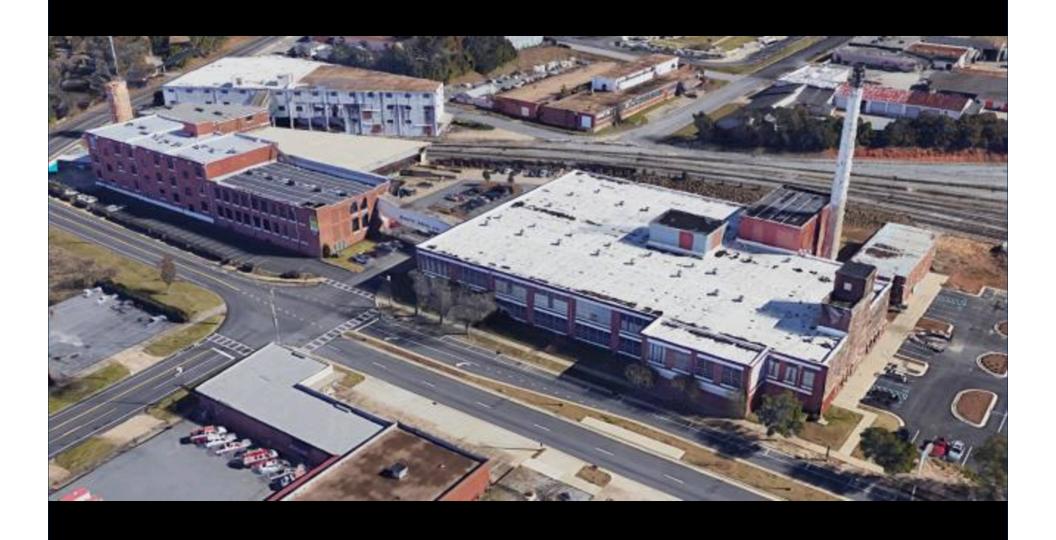

## LOFTS AT SWIFT MILL SITE PLAN







## **Property Information:**

Lofts at Swift Mill is an adaptive reuse of a former mill in Columbus, Georgia. Originally built in 1900 as a textile mill, the Property was transformed into Lofts at Swift Mill in 2011 by Pace Burt. Situated in Uptown Columbus, the Property is close to the Columbus Historic District and Central Business District.

Conveniently located 1/2 mile from Historic Downtown Columbus and 1.5 miles from I-185, which is the main interstate that serves Columbus, GA.

The Property is walking distance to two of Columbus' largest employers, TSYS and Piedmont Healthcare.

## LOFTS AT SWIFT MILL TRADE AREA