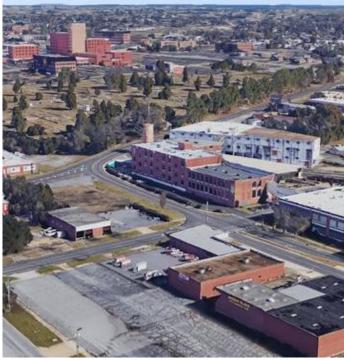

## **Property Information:**

Lofts at Swift Mill is an adaptive reuse of a former mill in Columbus, Georgia. Originally built in 1900 as a textile mill, the Property was transformed into Lofts at Swift Mill in 2011 by Pace Burt. Situated in Uptown Columbus, the Property is close to the Columbus Historic District and Central Business District.

Conveniently located 1/2 mile from Historic Downtown Columbus and 1.5 miles from I-185, which is the main interstate that serves Columbus, GA.

The Property is walking distance to two of Columbus' largest employers, TSYS and Piedmont Healthcare.