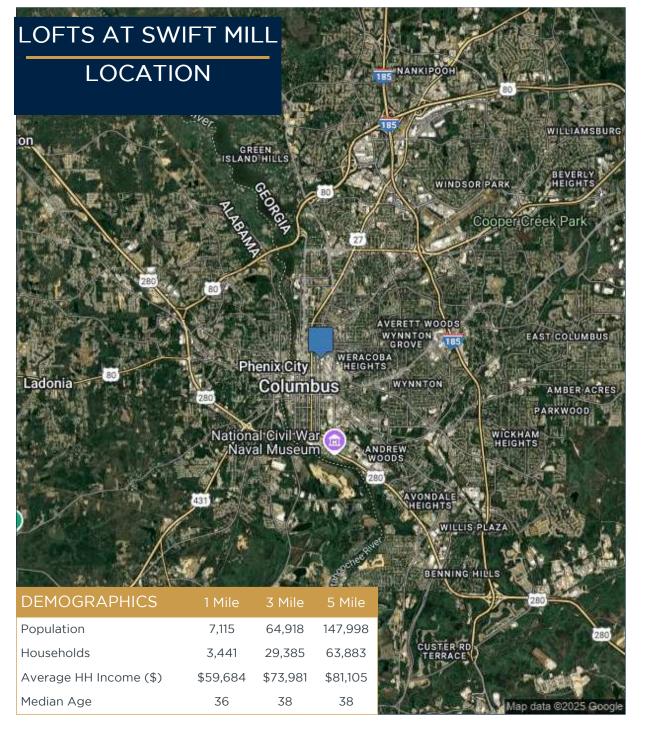

## LOFTS AT SWIFT MILL SITE PLAN







## **Property Information:**

Lofts at Swift Mill is an adaptive reuse of a former mill in Columbus, Georgia. Originally built in 1900 as a textile mill, the Property was transformed into Lofts at Swift Mill in 2011 by Pace Burt. Situated in Uptown Columbus, the Property is close to the Columbus Historic District and Central Business District.

Conveniently located 1/2 mile from Historic Downtown Columbus and 1.5 miles from I-185, which is the main interstate that serves Columbus, GA.

The Property is walking distance to two of Columbus' largest employers, TSYS and Piedmont Healthcare.

## LOFTS AT SWIFT MILL TRADE AREA