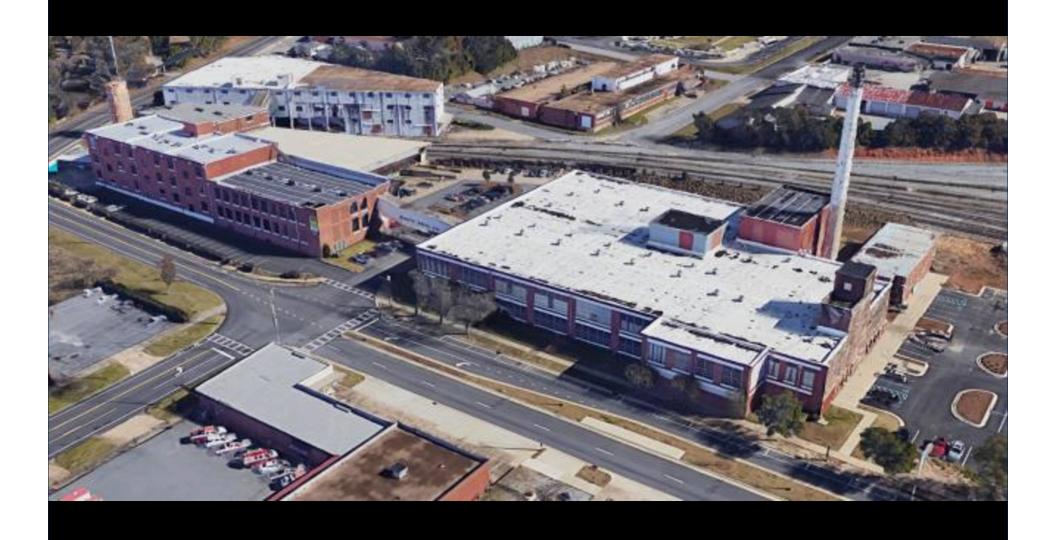

## **Property Information:**

Lofts at Swift Mill is an adaptive reuse of a former mill in Columbus, Georgia. Originally built in 1900 as a textile mill, the Property was transformed into Lofts at Swift Mill in 2011 by Pace Burt. Situated in Uptown Columbus, the Property is close to the Columbus Historic District and Central Business District.

Conveniently located 1/2 mile from Historic Downtown Columbus and 1.5 miles from I-185, which is the main interstate that serves Columbus, GA.

The Property is walking distance to two of Columbus' largest employers, TSYS and Piedmont Healthcare.