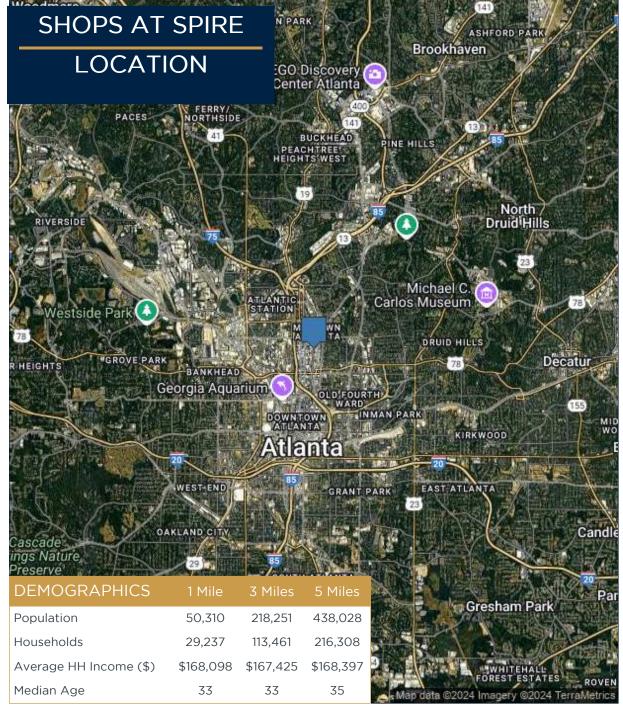

## **Property Information:**

- High profile retail below Spire codominium tower, a 28-story luxury high-rise, known as one of the premier towers in the heart of Midtown, Atlanta.
- Excellent visibiliy and frontage along Peachtree Street, and a 88 space parking deck.
- Over 3,000 residentail units located within a 5 minute walk.
- Near many of Atlanta's popular destinations, including Piedmont Park, the High Museum of Art, MARTA, the Fox Theatre and the Atlanta Botanical Garden.

## SHOPS AT SPIRE TRADE AREA

| Restaurants           |                             |                  | Apartments/Condominiu  | Specialty/Other     |                         |
|-----------------------|-----------------------------|------------------|------------------------|---------------------|-------------------------|
| Takorea               | The Melting Pot             | Chick-fil-a      | Biltmore at Midtown    | Cornerstone Village | Fox Theatre             |
| Anh's Kitchen         | Cypress Street Pint & Plate | The Vortex       | 100 Midtown Apartments | 805 Peachtree Lofts | Tech Square             |
| Vitality Bowls        | Five Guys Burger and Fries  | Ecco             | Nine15 Midtown         | Marq on Ponce       | Marta Midtown           |
| Starbucks             | Vinny's Pizza               | The Lawrence     | Spire at Midtown       |                     | Piedmont Park           |
| Escorpion             | Senor Patron                | Marlow's Tavern  | Viewpoint              |                     | Margaret Mitchell House |
| Einstein Bros. Bagels | Fresh To Order              | J. Christopher's |                        |                     |                         |
| Atwoods               | Baraonda Ristorante & Bar   | Quiznos Subs     |                        |                     |                         |