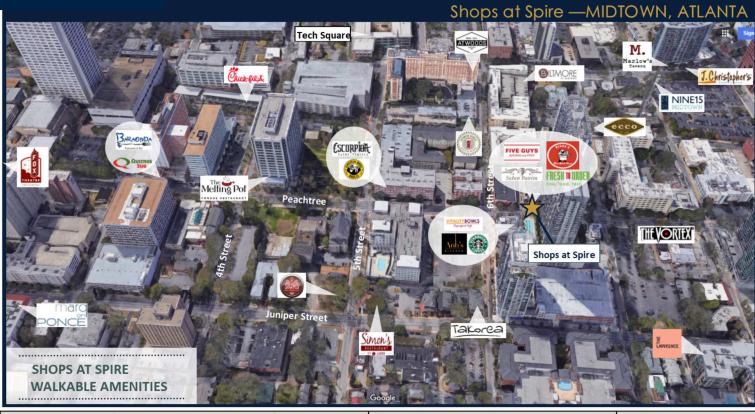

## SHOPS AT SPIRE TRADE AREA

| Restaurants           |                             |                  | Apartments/Condominiu  | Specialty/Other     |                         |
|-----------------------|-----------------------------|------------------|------------------------|---------------------|-------------------------|
| Takorea               | The Melting Pot             | Chick-fil-a      | Biltmore at Midtown    | Cornerstone Village | Fox Theatre             |
| Anh's Kitchen         | Cypress Street Pint & Plate | The Vortex       | 100 Midtown Apartments | 805 Peachtree Lofts | Tech Square             |
| Vitality Bowls        | Five Guys Burger and Fries  | Ecco             | Nine15 Midtown         | Marq on Ponce       | Marta Midtown           |
| Starbucks             | Vinny's Pizza               | The Lawrence     | Spire at Midtown       |                     | Piedmont Park           |
| Escorpion             | Senor Patron                | Marlow's Tavern  | Viewpoint              |                     | Margaret Mitchell House |
| Einstein Bros. Bagels | Fresh To Order              | J. Christopher's |                        |                     |                         |
| Atwoods               | Baraonda Ristorante & Bar   | Quiznos Subs     |                        |                     |                         |