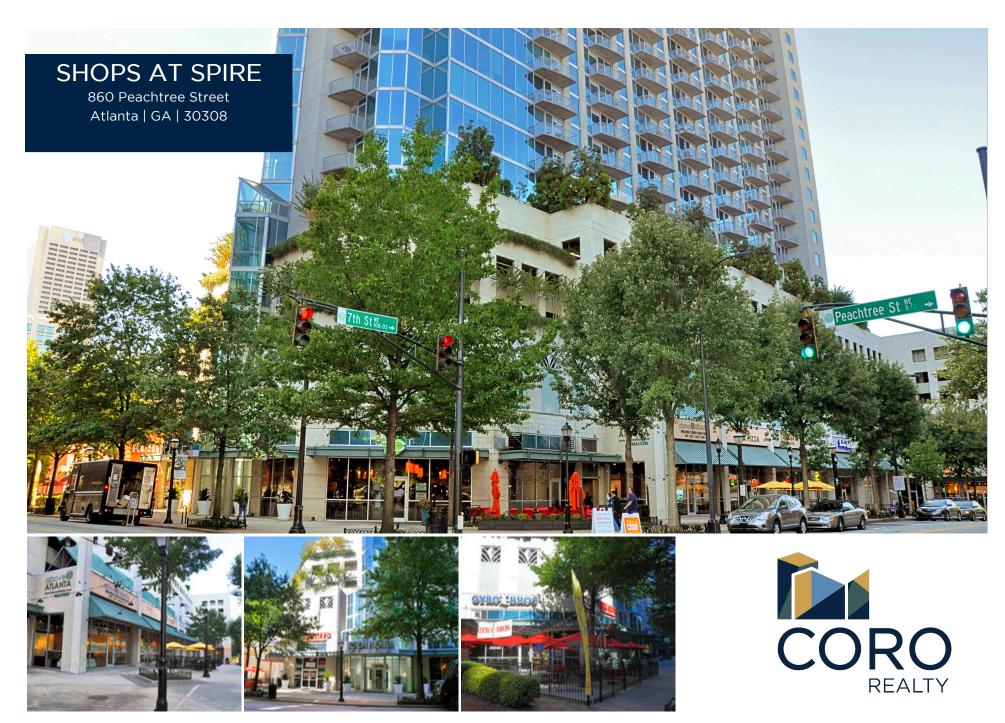

## **Property Information:**

- High profile retail below Spire codominium tower, a 28-story luxury high-rise, known as one of the premier towers in the heart of Midtown, Atlanta.
- Excellent visibiliy and frontage along Peachtree Street, and a 88 space parking deck.
- Over 3,000 residentail units located within a 5 minute walk.
- Near many of Atlanta's popular destinations, including Piedmont Park, the High Museum of Art, MARTA, the Fox Theatre and the Atlanta Botanical Garden.