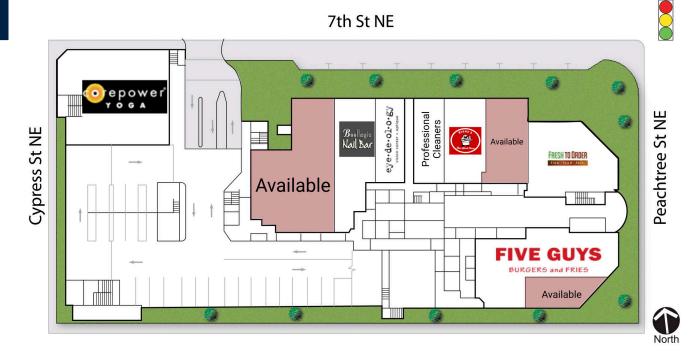

## SHOPS AT SPIRE SITE PLAN

| А   | Five Guys Burgers &<br>Fries | 2,941 SF | E<br>F | Professional Cleaners<br>Eyedeology | 1,072 SF<br>984 SF |
|-----|------------------------------|----------|--------|-------------------------------------|--------------------|
| A-1 | Available                    | 1,113 SF | G      | Beellagio Nails                     | 2,029 SF           |
| В   | Fresh to Order               | 2,865 SF | Н      | Available                           | 3,638 SF           |
| С   | Available                    | 1,192 SF | J      | Core Power Yoga                     | 3,863 SF           |
| D   | Vinny's Pizza                | 1,453 SF |        |                                     |                    |