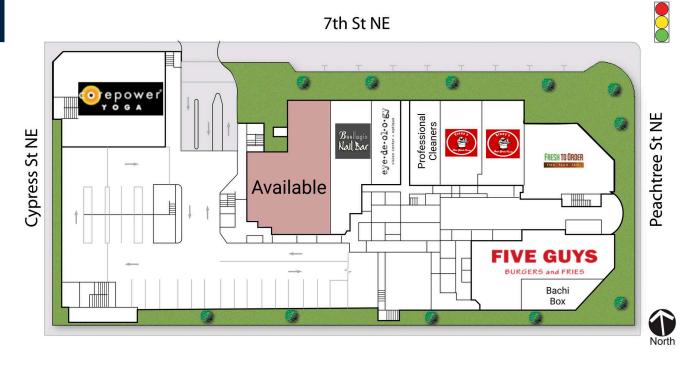

## SHOPS AT SPIRE SITE PLAN

| А   | Five Guys Burgers &<br>Fries | 2,941 SF | E<br>F | Professional Cleaners<br>Eyedeology | 1,072 SF<br>984 SF |
|-----|------------------------------|----------|--------|-------------------------------------|--------------------|
| A-1 | Bachi Box                    | 1,113 SF | G      | Beellagio Nails                     | 2,029 SF           |
| В   | Fresh to Order               | 2,865 SF | Н      | Available                           | 3,638 SF           |
| С   | Vinny's Pizza                | 1,192 SF | J      | Core Power Yoga                     | 3,863 SF           |
| D   | Vinny's Pizza                | 1,453 SF |        |                                     |                    |