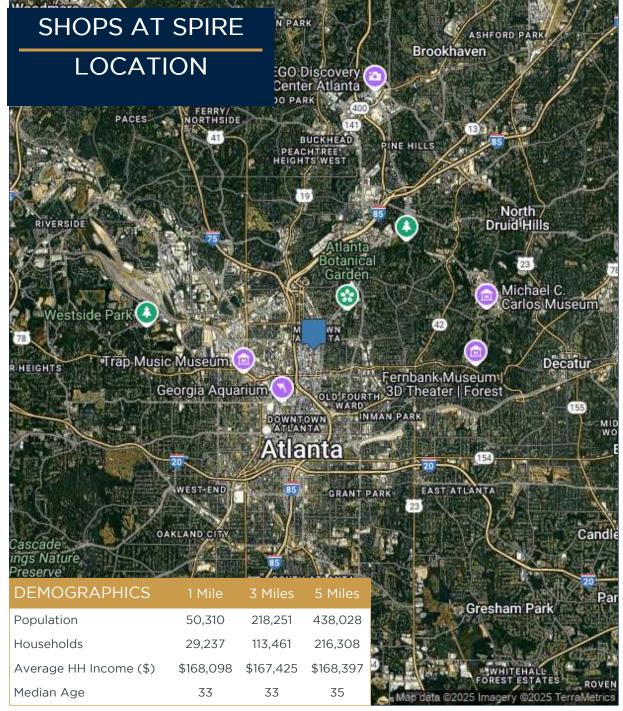

## **Property Information:**

- High profile retail below Spire codominium tower, a 28-story luxury high-rise, known as one of the premier towers in the heart of Midtown, Atlanta.
- Excellent visibiliy and frontage along Peachtree Street, and a 88 space parking deck.
- Over 3,000 residentail units located within a 5 minute walk.
- Near many of Atlanta's popular destinations, including Piedmont Park, the High Museum of Art, MARTA, the Fox Theatre and the Atlanta Botanical Garden.

## SHOPS AT SPIRE TRADE AREA

| Restaurants           |                             |                  | Apartments/Condominiu  | Specialty/Other     |                         |
|-----------------------|-----------------------------|------------------|------------------------|---------------------|-------------------------|
| Takorea               | The Melting Pot             | Chick-fil-a      | Biltmore at Midtown    | Cornerstone Village | Fox Theatre             |
| Anh's Kitchen         | Cypress Street Pint & Plate | The Vortex       | 100 Midtown Apartments | 805 Peachtree Lofts | Tech Square             |
| Vitality Bowls        | Five Guys Burger and Fries  | Ecco             | Nine15 Midtown         | Marq on Ponce       | Marta Midtown           |
| Starbucks             | Vinny's Pizza               | The Lawrence     | Spire at Midtown       |                     | Piedmont Park           |
| Escorpion             | Senor Patron                | Marlow's Tavern  | Viewpoint              |                     | Margaret Mitchell House |
| Einstein Bros. Bagels | Fresh To Order              | J. Christopher's |                        |                     |                         |
| Atwoods               | Baraonda Ristorante & Bar   | Quiznos Subs     |                        |                     |                         |