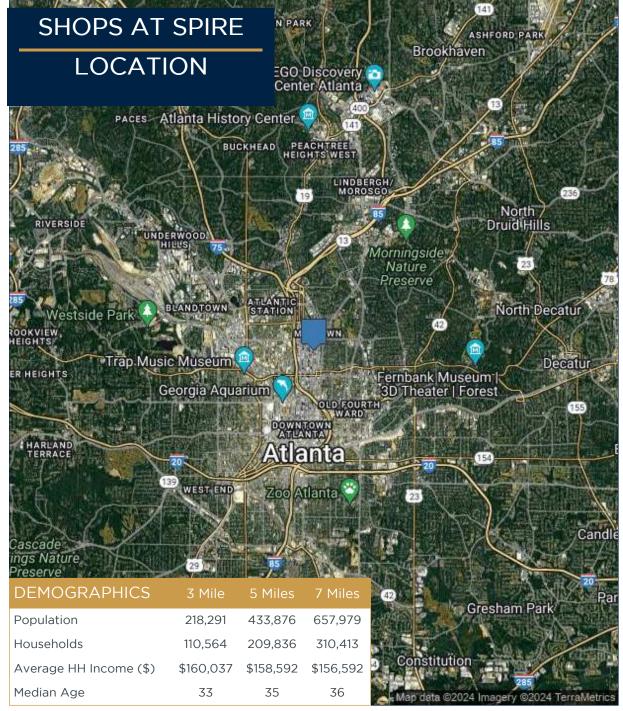

## **Property Information:**

- High profile retail below Spire codominium tower, a 28-story luxury high-rise, known as one of the premier towers in the heart of Midtown, Atlanta.
- Excellent visibiliy and frontage along Peachtree Street, and a 88 space parking deck.
- Over 3,000 residentail units located within a 5 minute walk.
- Near many of Atlanta's popular destinations, including Piedmont Park, the High Museum of Art, MARTA, the Fox Theatre and the Atlanta Botanical Garden.