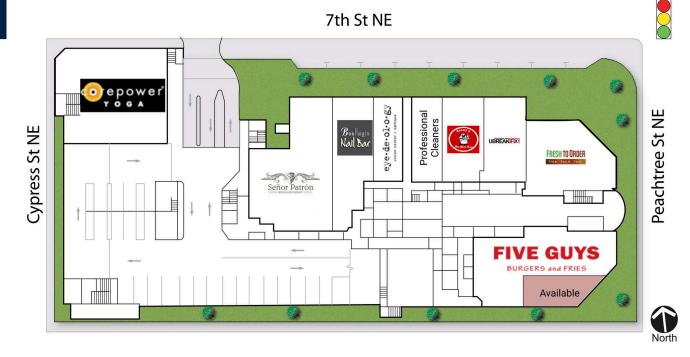

## SHOPS AT SPIRE SITE PLAN

| Α   | Five Guys Burgers & Fries | 2,941 SF | E<br>F | Professional Cleaners<br>Eyedeology | 1,072 SF<br>984 SF |
|-----|---------------------------|----------|--------|-------------------------------------|--------------------|
| A-1 | Available                 | 1,113 SF | G      | Beellagio Nails                     | 2,029 SF           |
| В   | Fresh to Order            | 2,865 SF | Н      | Senor Patron                        | 3,638 SF           |
| С   | uBreakiFix                | 1,192 SF | J      | Core Power Yoga                     | 3,863 SF           |
| D   | Vinny's Pizza             | 1,453 SF |        |                                     |                    |