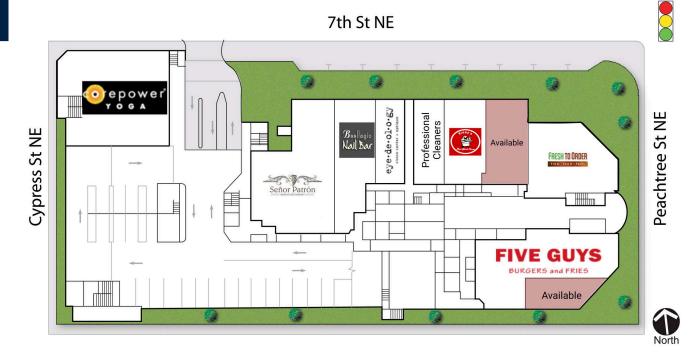

## SHOPS AT SPIRE SITE PLAN

| Α   | Five Guys Burgers &<br>Fries | 2,941 SF | E<br>F | Professional Cleaners<br>Eyedeology | 1,072 SF<br>984 SF |
|-----|------------------------------|----------|--------|-------------------------------------|--------------------|
| A-1 | Available                    | 1,113 SF | G      | Beellagio Nails                     | 2,029 SF           |
| В   | Fresh to Order               | 2,865 SF | Н      | Senor Patron                        | 3,638 SF           |
| С   | Available                    | 1,192 SF | J      | Core Power Yoga                     | 3,863 SF           |
| D   | Vinny's Pizza                | 1,453 SF |        |                                     |                    |