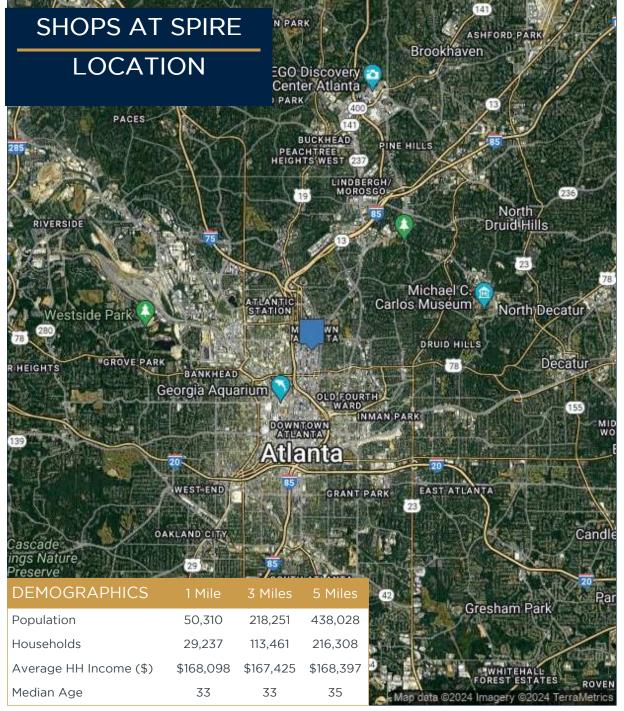

## **Property Information:**

- High profile retail below Spire codominium tower, a 28-story luxury high-rise, known as one of the premier towers in the heart of Midtown, Atlanta.
- Excellent visibiliy and frontage along Peachtree Street, and a 88 space parking deck.
- Over 3,000 residentail units located within a 5 minute walk.
- Near many of Atlanta's popular destinations, including Piedmont Park, the High Museum of Art, MARTA, the Fox Theatre and the Atlanta Botanical Garden.

## SHOPS AT SPIRE TRADE AREA

| Restaurants           |                             |                  | Apartments/Condominiu  | Specialty/Other     |                         |
|-----------------------|-----------------------------|------------------|------------------------|---------------------|-------------------------|
| Takorea               | The Melting Pot             | Chick-fil-a      | Biltmore at Midtown    | Cornerstone Village | Fox Theatre             |
| Anh's Kitchen         | Cypress Street Pint & Plate | The Vortex       | 100 Midtown Apartments | 805 Peachtree Lofts | Tech Square             |
| Vitality Bowls        | Five Guys Burger and Fries  | Ecco             | Nine15 Midtown         | Marq on Ponce       | Marta Midtown           |
| Starbucks             | Vinny's Pizza               | The Lawrence     | Spire at Midtown       |                     | Piedmont Park           |
| Escorpion             | Senor Patron                | Marlow's Tavern  | Viewpoint              |                     | Margaret Mitchell House |
| Einstein Bros. Bagels | Fresh To Order              | J. Christopher's |                        |                     |                         |
| Atwoods               | Baraonda Ristorante & Bar   | Quiznos Subs     |                        |                     |                         |