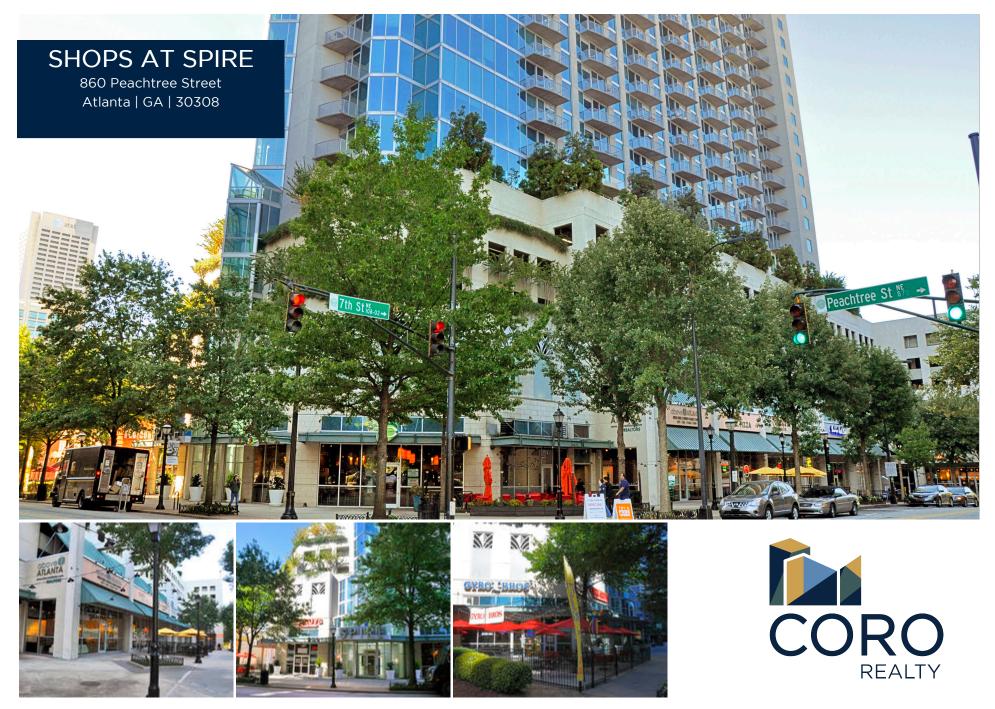

## SHOPS AT SPIRE

#### **Property Information:**

- High profile retail below Spire codominium tower, a 28-story luxury high-rise, known as one of the premier towers in the heart of Midtown, Atlanta.
- Excellent visibiliy and frontage along Peachtree Street, and a 88 space parking deck.
- Over 3,000 residentail units located within a 5 minute walk.
- Near many of Atlanta's popular destinations, including Piedmont Park, the High Museum of Art, MARTA, the Fox Theatre and the Atlanta Botanical Garden.