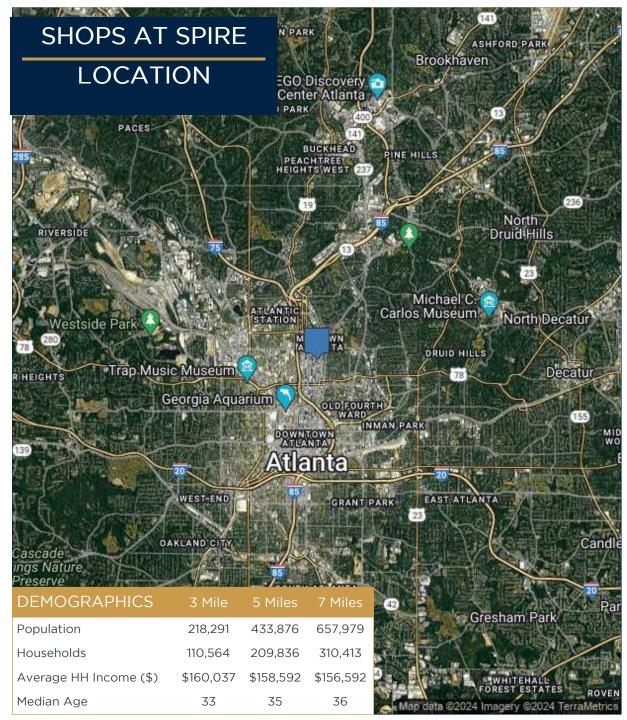

## SHOPS AT SPIRE

# TRADE AREA

| <u>Restaurants</u>    |                             |                  | Apartments/Condominit  | Specialty/Other     |                         |
|-----------------------|-----------------------------|------------------|------------------------|---------------------|-------------------------|
| Takorea               | The Melting Pot             | Chick-fil-a      | Biltmore at Midtown    | Cornerstone Village | Fox Theatre             |
| Anh's Kitchen         | Cypress Street Pint & Plate | The Vortex       | 100 Midtown Apartments | 805 Peachtree Lofts | Tech Square             |
| Vitality Bowls        | Five Guys Burger and Fries  | Ecco             | Nine15 Midtown         | Marq on Ponce       | Marta Midtown           |
| Starbucks             | Vinny's Pizza               | The Lawrence     | Spire at Midtown       |                     | Piedmont Park           |
| Escorpion             | Senor Patron                | Marlow's Tavern  | Viewpoint              |                     | Margaret Mitchell House |
| Einstein Bros. Bagels | Fresh To Order              | J. Christopher's |                        |                     |                         |
| Atwoods               | Baraonda Ristorante & Bar   | Quiznos Subs     |                        |                     |                         |