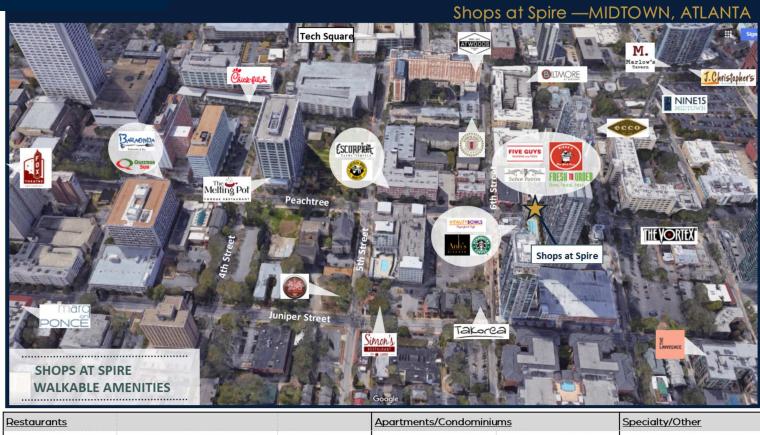

# TRADE AREA

| <u>Restaurants</u>    |                             |                  | Apartments/Condominit  | Specialty/Other     |                         |
|-----------------------|-----------------------------|------------------|------------------------|---------------------|-------------------------|
| Takorea               | The Melting Pot             | Chick-fil-a      | Biltmore at Midtown    | Cornerstone Village | Fox Theatre             |
| Anh's Kitchen         | Cypress Street Pint & Plate | The Vortex       | 100 Midtown Apartments | 805 Peachtree Lofts | Tech Square             |
| Vitality Bowls        | Five Guys Burger and Fries  | Ecco             | Nine15 Midtown         | Marq on Ponce       | Marta Midtown           |
| Starbucks             | Vinny's Pizza               | The Lawrence     | Spire at Midtown       |                     | Piedmont Park           |
| Escorpion             | Senor Patron                | Marlow's Tavern  | Viewpoint              |                     | Margaret Mitchell House |
| Einstein Bros. Bagels | Fresh To Order              | J. Christopher's |                        |                     |                         |
| Atwoods               | Baraonda Ristorante & Bar   | Quiznos Subs     |                        |                     |                         |