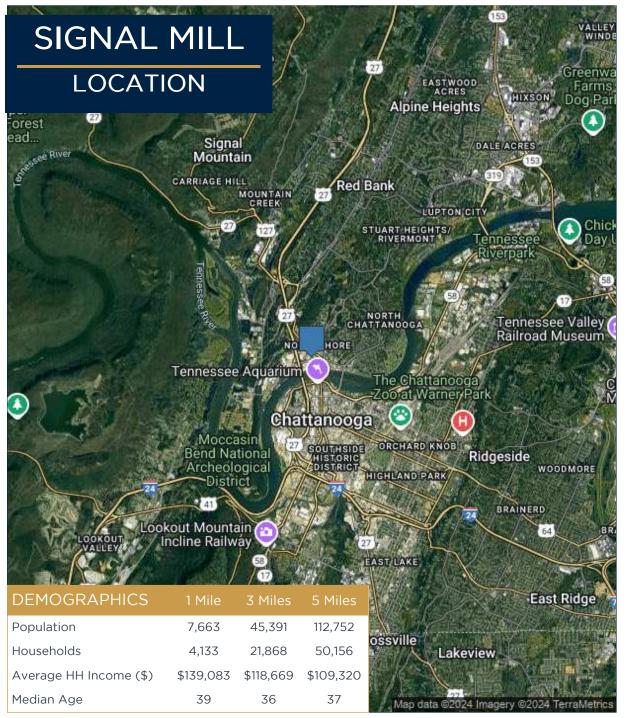

Leasing Contact: Dana Newby | 404-846-4033 | dnewby@cororealty.com





| 0 | Available        | 7,017 SF | 107 | Pigtails & Crewcuts    | 1,400 SF  |
|---|------------------|----------|-----|------------------------|-----------|
| 1 | Farm Bureau      | 1,441 SF | 108 | Available              | 1,266 SF  |
| 3 | Available        | 5,156 SF | 109 | Mean Mug Coffeehouse   | 2,284 SF  |
| 5 | Available        | 2,032 SF | 110 | Edley's BBQ            | 3,862 SF  |
| 6 | Woof Gang Bakery | 1,365 SF | 200 | Trident Transportation | 16,668 SF |



Dana Newby | 404-846-4033 | dnewby@cororealty.com



## **Property Information:**

Signal Mill is a modern adaptive re-use of an early 1900's textile mill. It sits on a 2.98 acre site in the NorthShore of Chattanooga, TN. The property contains 44,764 SF, currently leased by a mixture of boutique shops, restaurants, and office/technology uses. The building was renovated in 2017-2018 with significant physical upgrades, but the authenticity of the historic exterior remains. A full-floor (16,668 SF) is leased to a publicly-traded office tenant under a 10- year lease.

## COROREALTY.COM

## SIGNAL MILL

## TRADE AREA



COROREALTY.COM