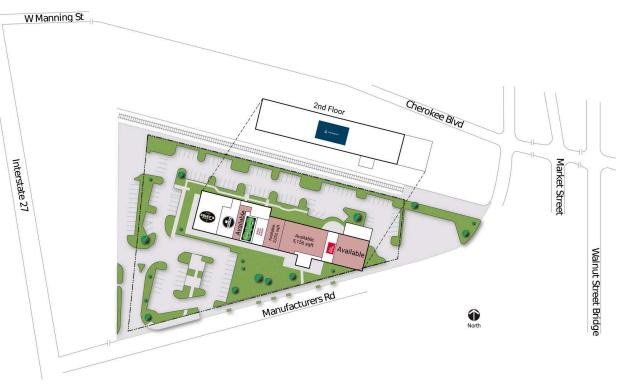

Leasing Contact: Dana Newby | 404-846-4033 | dnewby@cororealty.com

| 0 | Available        | 7,017 SF | 107 | Pigtails & Crewcuts    | 1,400 SF  |
|---|------------------|----------|-----|------------------------|-----------|
| 1 | Farm Bureau      | 1,441 SF | 108 | Available              | 1,266 SF  |
| 3 | Available        | 5,156 SF | 109 | Mean Mug Coffeehouse   | 2,284 SF  |
| 5 | Available        | 2,032 SF | 110 | Edley's BBQ            | 3,862 SF  |
| 6 | Woof Gang Bakery | 1,365 SF | 200 | Trident Transportation | 16,668 SF |

## **Property Information:**

Signal Mill is a modern adaptive re-use of an early 1900's textile mill. It sits on a 2.98 acre site in the NorthShore of Chattanooga, TN. The property contains 44,764 SF, currently leased by a mixture of boutique shops, restaurants, and office/technology uses. The building was renovated in 2017-2018 with significant physical upgrades, but the authenticity of the historic exterior remains. A full-floor (16,668 SF) is leased to a publicly-traded office tenant under a 10- year lease.