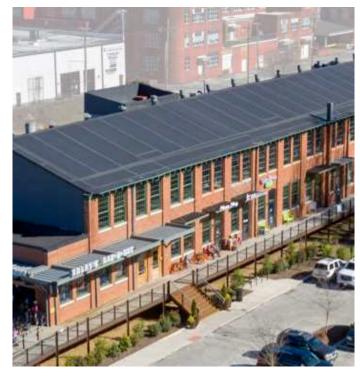

## **Property Information:**

Signal Mill is a modern adaptive re-use of an early 1900's textile mill. It sits on a 2.98 acre site in the NorthShore of Chattanooga, TN. The property contains 44,764 SF, currently leased by a mixture of boutique shops, restaurants, and office/technology uses. The building was renovated in 2017-2018 with significant physical upgrades, but the authenticity of the historic exterior remains. A full-floor (16,668 SF) is leased to a publicly-traded office tenant under a 10- year lease.

## SIGNAL MILL