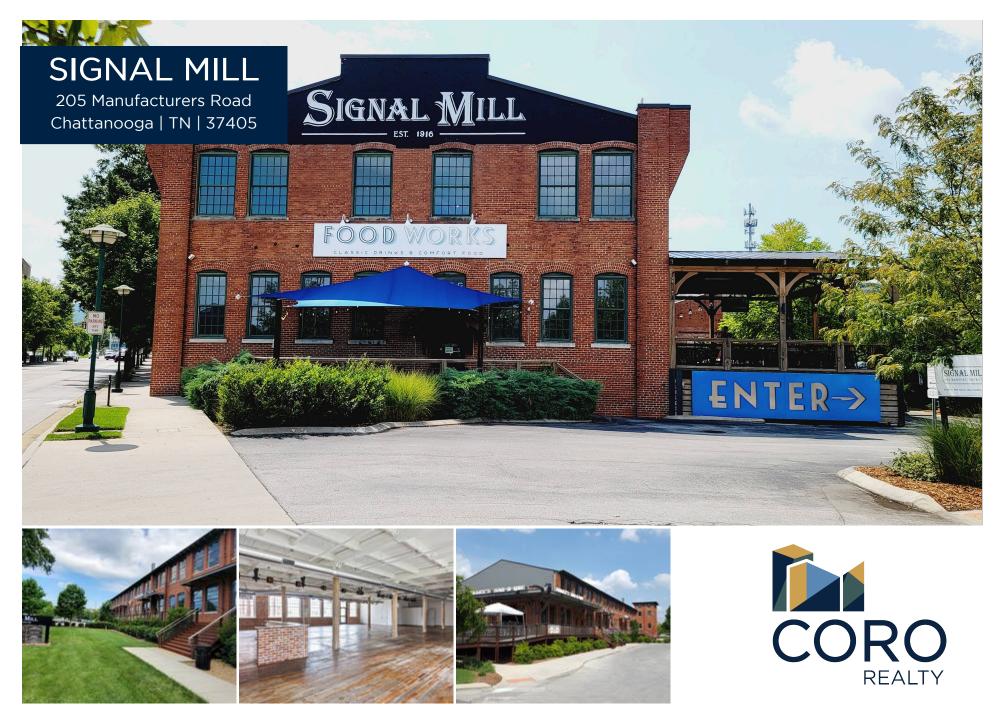

## **Property Information:**

Signal Mill is a modern adaptive re-use of an early 1900's textile mill. It sits on a 2.98 acre site in the NorthShore of Chattanooga, TN. The property contains 44,764 SF, currently leased by a mixture of boutique shops, restaurants, and office/technology uses. The building was renovated in 2017-2018 with significant physical upgrades, but the authenticity of the historic exterior remains. A full-floor (16,668 SF) is leased to a publicly-traded office tenant under a 10- year lease.