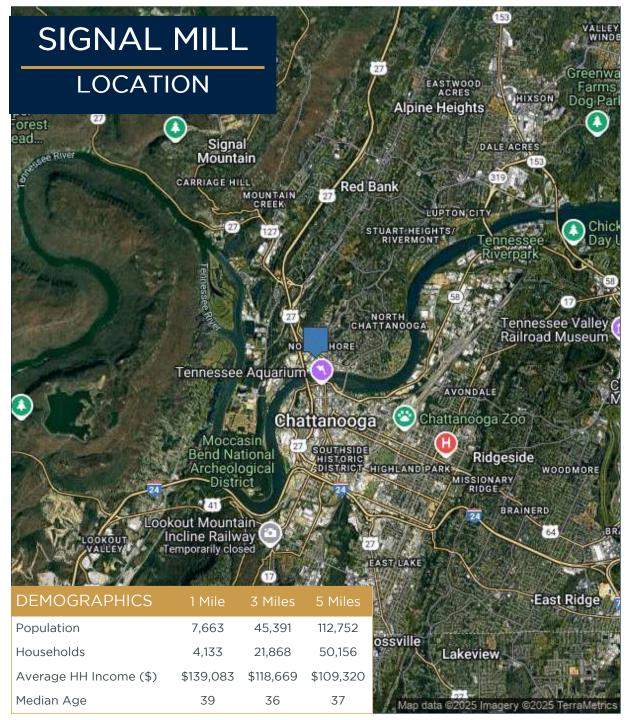

Leasing Contact: Dana Newby | 404-846-4033 | dnewby@cororealty.com





| ) | Available        | 6,343 SF | 107 | Pigtails & Crewcuts    | 1,400 SF  |
|---|------------------|----------|-----|------------------------|-----------|
|   | Farm Bureau      | 1,441 SF | 108 | Available              | 1,266 SF  |
| 3 | Available        | 5,156 SF | 109 | Mean Mug Coffeehouse   | 2,284 SF  |
| 5 | Nick The Greek   | 2,032 SF | 110 | Edley's BBQ            | 3,862 SF  |
| 5 | Woof Gang Bakery | 1,365 SF | 200 | Trident Transportation | 16,668 SF |

## Dana Newby | 404-846-4033 | dnewby@cororealty.com

#### COROREALTY.COM



Dana Newby | 404-846-4033 | dnewby@cororealty.com



#### **Property Information:**

Signal Mill is a modern adaptive re-use of an early 1900's textile mill. It sits on a 2.98 acre site in the NorthShore of Chattanooga, TN. The property contains 44,764 SF, currently leased by a mixture of boutique shops, restaurants, and office/technology uses. The building was renovated in 2017-2018 with significant physical upgrades, but the authenticity of the historic exterior remains. A full-floor (16,668 SF) is leased to a publicly-traded office tenant under a 10- year lease.

## COROREALTY.COM

# SIGNAL MILL

# TRADE AREA



COROREALTY.COM