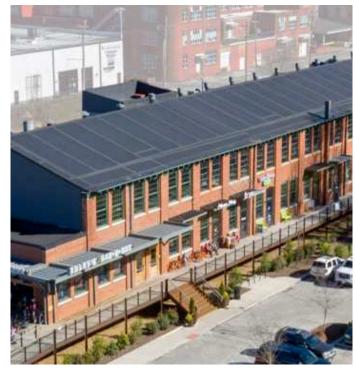

#### **Property Information:**

Signal Mill is a modern adaptive re-use of an early 1900's textile mill. It sits on a 2.98 acre site in the NorthShore of Chattanooga, TN. The property contains 44,764 SF, currently leased by a mixture of boutique shops, restaurants, and office/technology uses. The building was renovated in 2017-2018 with significant physical upgrades, but the authenticity of the historic exterior remains. A full-floor (16,668 SF) is leased to a publicly-traded office tenant under a 10- year lease.