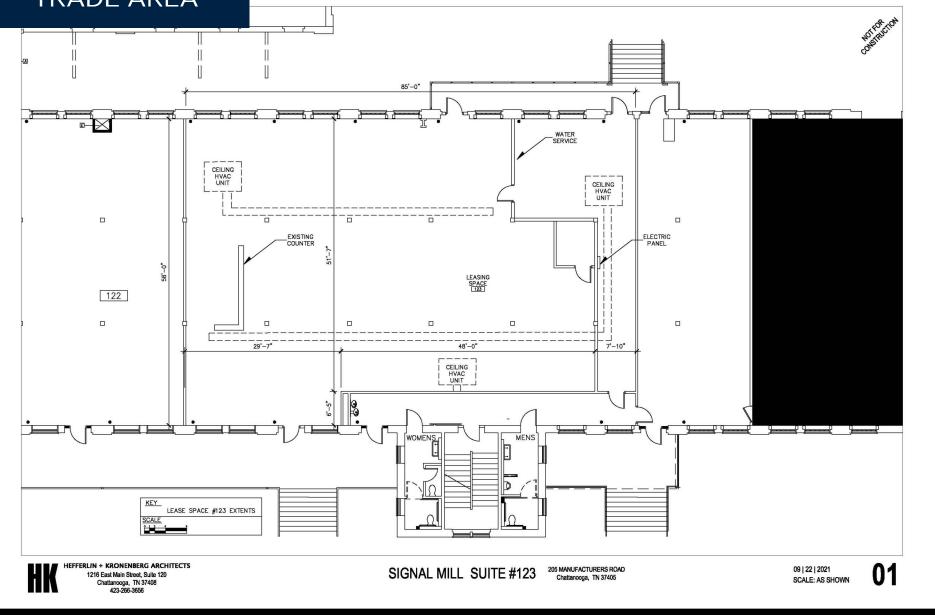

Leasing Contact: Dana Newby | 404-846-4033 | dnewby@cororealty.com

| ) | Available        | 6,343 SF | 107 | Pigtails & Crewcuts    | 1,400 SF  |
|---|------------------|----------|-----|------------------------|-----------|
|   | Farm Bureau      | 1,441 SF | 108 | Available              | 1,266 SF  |
| 3 | Available        | 5,156 SF | 109 | Mean Mug Coffeehouse   | 2,284 SF  |
| 5 | Nick The Greek   | 2,032 SF | 110 | Edley's BBQ            | 3,862 SF  |
| 5 | Woof Gang Bakery | 1,365 SF | 200 | Trident Transportation | 16,668 SF |