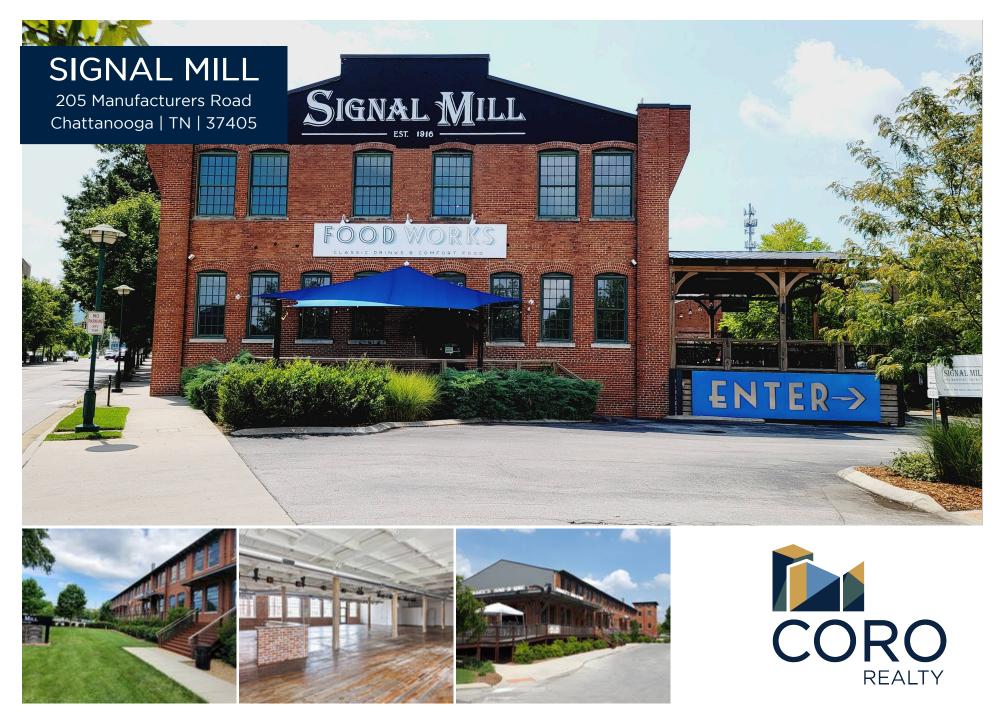

#### **Property Information:**

Signal Mill is a modern adaptive re-use of an early 1900's textile mill. It sits on a 2.98 acre site in the NorthShore of Chattanooga, TN. The property contains 44,764 SF, currently leased by a mixture of boutique shops, restaurants, and office/technology uses. The building was renovated in 2017-2018 with significant physical upgrades, but the authenticity of the historic exterior remains. A full-floor (16,668 SF) is leased to a publicly-traded office tenant under a 10- year lease.