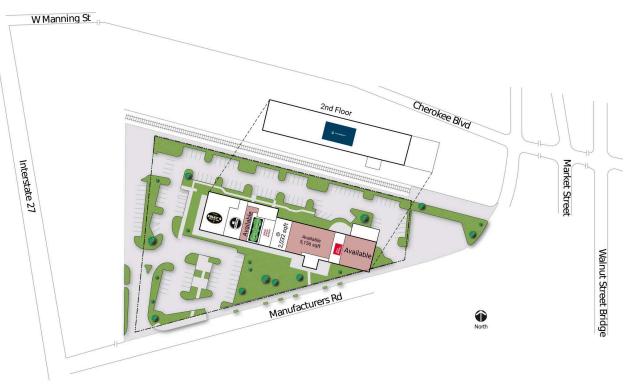

Leasing Contact: Dana Newby | 404-846-4033 | dnewby@cororealty.com

| ) | Available        | 6,343 SF | 107 | Pigtails & Crewcuts    | 1,400 SF  |
|---|------------------|----------|-----|------------------------|-----------|
|   | Farm Bureau      | 1,441 SF | 108 | Available              | 1,266 SF  |
| 3 | Available        | 5,156 SF | 109 | Mean Mug Coffeehouse   | 2,284 SF  |
| 5 | Nick The Greek   | 2,032 SF | 110 | Edley's BBQ            | 3,862 SF  |
| 5 | Woof Gang Bakery | 1,365 SF | 200 | Trident Transportation | 16,668 SF |

#### **Property Information:**

Signal Mill is a modern adaptive re-use of an early 1900's textile mill. It sits on a 2.98 acre site in the NorthShore of Chattanooga, TN. The property contains 44,764 SF, currently leased by a mixture of boutique shops, restaurants, and office/technology uses. The building was renovated in 2017-2018 with significant physical upgrades, but the authenticity of the historic exterior remains. A full-floor (16,668 SF) is leased to a publicly-traded office tenant under a 10- year lease.