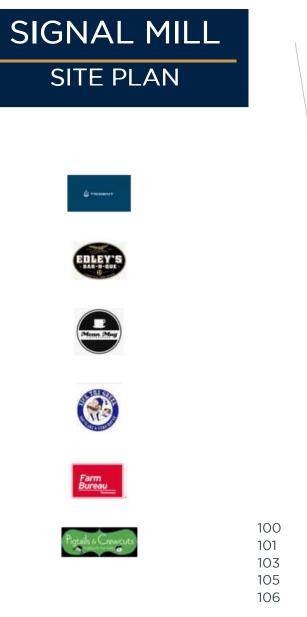

Leasing Contact: Dana Newby | 404-846-4033 | dnewby@cororealty.com

| ) | Available        | 6,343 SF | 107 | Pigtails & Crewcuts    | 1,400 SF  |
|---|------------------|----------|-----|------------------------|-----------|
|   | Farm Bureau      | 1,441 SF | 108 | Available              | 1,266 SF  |
| 3 | Available        | 5,156 SF | 109 | Mean Mug Coffeehouse   | 2,284 SF  |
| 5 | Nick The Greek   | 2,032 SF | 110 | Edley's BBQ            | 3,862 SF  |
| 5 | Woof Gang Bakery | 1,365 SF | 200 | Trident Transportation | 16,668 SF |