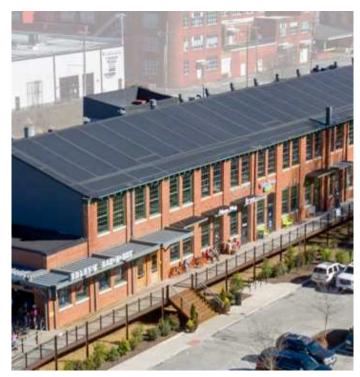

## **Property Information:**

Signal Mill is a modern adaptive re-use of an early 1900's textile mill. It sits on a 2.98 acre site in the NorthShore of Chattanooga, TN. The property contains 44,764 SF, currently leased by a mixture of boutique shops, restaurants, and office/technology uses. The building was renovated in 2017-2018 with significant physical upgrades, but the authenticity of the historic exterior remains. A full-floor (16,668 SF) is leased to a publicly-traded office tenant under a 10- year lease.