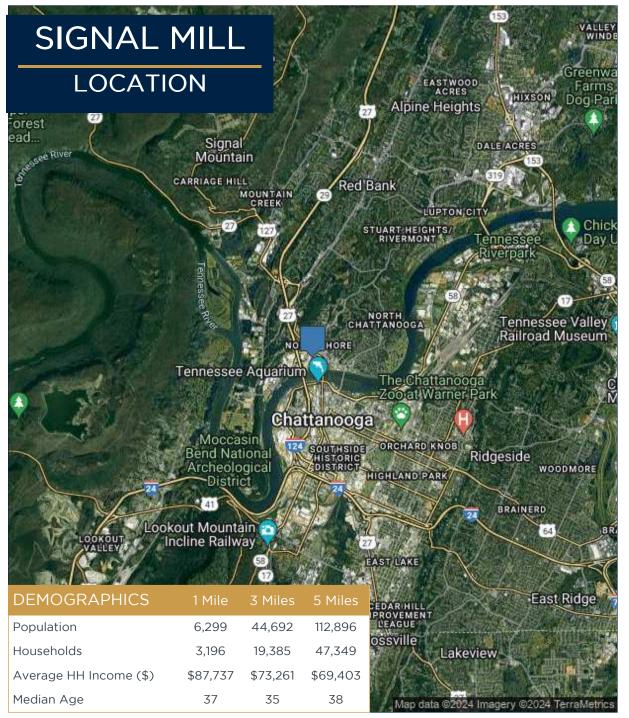

Leasing Contact: Dana Newby | 404-846-4033 | dnewby@cororealty.com





| 0 | Available        | 9,290 SF | 107 | Pigtails & Crewcuts    | 1,400 SF  |
|---|------------------|----------|-----|------------------------|-----------|
| 1 | Farm Bureau      | 1,441 SF | 108 | Available              | 1,266 SF  |
| 3 | Available        | 5,156 SF | 109 | Mean Mug Coffeehouse   | 2,284 SF  |
| 5 | Available        | 2,032 SF | 110 | Edley's BBQ            | 3,862 SF  |
| 6 | Woof Gang Bakery | 1,365 SF | 200 | Trident Transportation | 16,668 SF |



Dana Newby | 404-846-4033 | dnewby@cororealty.com



## **Property Information:**

Signal Mill is a modern adaptive re-use of an early 1900's textile mill. It sits on a 2.98 acre site in the NorthShore of Chattanooga, TN. The property contains 44,764 SF, currently leased by a mixture of boutique shops, restaurants, and office/technology uses. The building was renovated in 2017-2018 with significant physical upgrades, but the authenticity of the historic exterior remains. A full-floor (16,668 SF) is leased to a publicly-traded office tenant under a 10- year lease.

## COROREALTY.COM

## SIGNAL MILL

## TRADE AREA



COROREALTY.COM