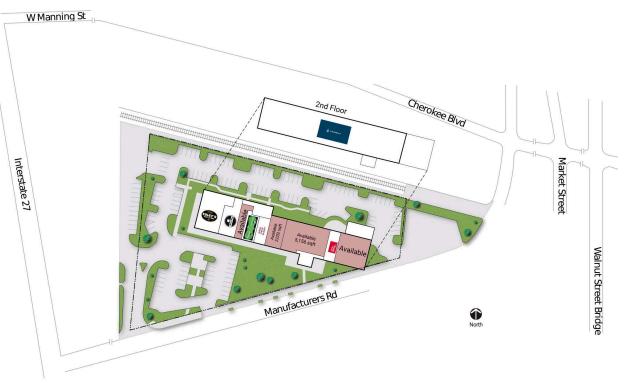

Leasing Contact: Dana Newby | 404-846-4033 | dnewby@cororealty.com

| 0 | Available        | 9,290 SF | 107 | Pigtails & Crewcuts    | 1,400 SF  |
|---|------------------|----------|-----|------------------------|-----------|
| 1 | Farm Bureau      | 1,441 SF | 108 | Available              | 1,266 SF  |
| 3 | Available        | 5,156 SF | 109 | Mean Mug Coffeehouse   | 2,284 SF  |
| 5 | Available        | 2,032 SF | 110 | Edley's BBQ            | 3,862 SF  |
| 6 | Woof Gang Bakery | 1,365 SF | 200 | Trident Transportation | 16,668 SF |

## **Property Information:**

Signal Mill is a modern adaptive re-use of an early 1900's textile mill. It sits on a 2.98 acre site in the NorthShore of Chattanooga, TN. The property contains 44,764 SF, currently leased by a mixture of boutique shops, restaurants, and office/technology uses. The building was renovated in 2017-2018 with significant physical upgrades, but the authenticity of the historic exterior remains. A full-floor (16,668 SF) is leased to a publicly-traded office tenant under a 10- year lease.