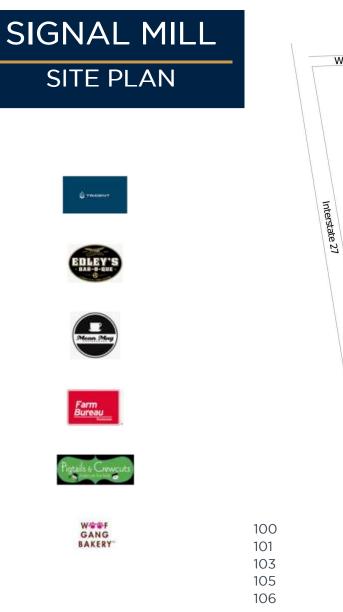

Leasing Contact: Dana Newby | 404-846-4033 | dnewby@cororealty.com

| 0 | Available        | 9,290 SF | 107 | Pigtails & Crewcuts    | 1,400 SF  |
|---|------------------|----------|-----|------------------------|-----------|
| 1 | Farm Bureau      | 1,441 SF | 108 | Available              | 1,266 SF  |
| 3 | Available        | 5,156 SF | 109 | Mean Mug Coffeehouse   | 2,284 SF  |
| 5 | Available        | 2,032 SF | 110 | Edley's BBQ            | 3,862 SF  |
| 6 | Woof Gang Bakery | 1,365 SF | 200 | Trident Transportation | 16,668 SF |