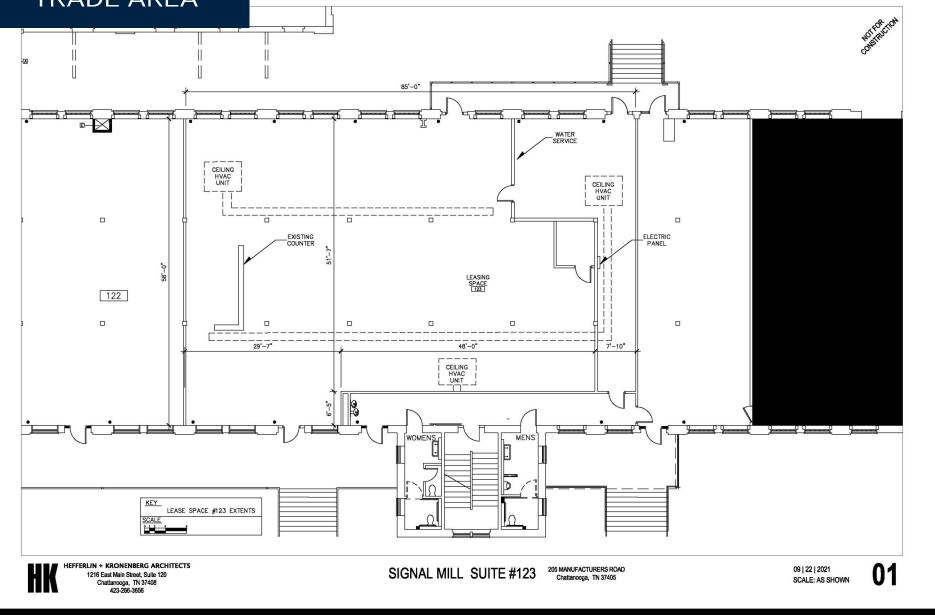

e   | 2,284 SF  |
| 5 | Available        | 2,032 SF | 110 | Edley's BBQ            | 3,862 SF  |
| 6 | Woof Gang Bakery | 1,365 SF | 200 | Trident Transportation | 16,668 SF |



Dana Newby | 404-846-4033 | dnewby@cororealty.com



## **Property Information:**

Signal Mill is a modern adaptive re-use of an early 1900's textile mill. It sits on a 2.98 acre site in the NorthShore of Chattanooga, TN. The property contains 44,764 SF, currently leased by a mixture of boutique shops, restaurants, and office/technology uses. The building was renovated in 2017-2018 with significant physical upgrades, but the authenticity of the historic exterior remains. A full-floor (16,668 SF) is leased to a publicly-traded office tenant under a 10- year lease.

## COROREALTY.COM

## SIGNAL MILL

## TRADE AREA



COROREALTY.COM