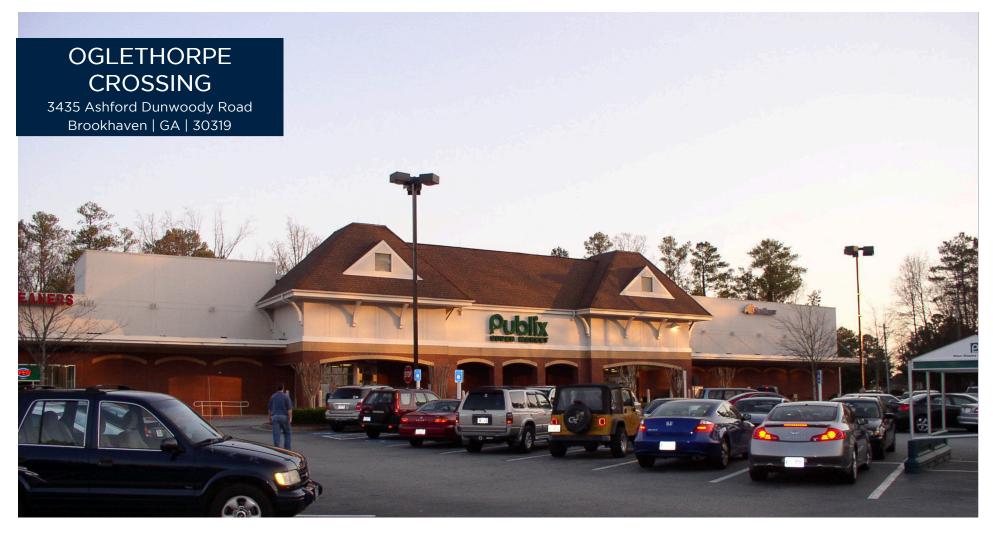

## **Property Information:**

Oglethorpe Crossing is a neighborhood Publix grocery anchored shopping center located at the intersection of Ashford Dunwoody Road and Johnson Ferry Road. It has very strong demographics and is directly adjacent to the Peachtree Golf Club, one of Atlanta's most prestigious Country Clubs.

Oglethorpe has access into the property from both Ashford Dunwoody Road and Johnson Ferry Road along with pylon signs at both entrances.