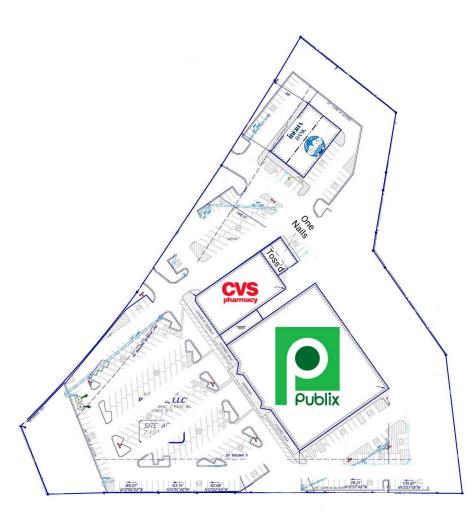

## OGLETHORPE CROSSING

SITE PLAN

| 1  | CVS                | 10,125 SF | 4 | Publix    | 37,888 SF |
|----|--------------------|-----------|---|-----------|-----------|
| 2  | Happy Teeth        | 3,507 SF  | 5 | One Nails | 1,000 SF  |
| 2A | Iberia Bank        | 3,393 SF  | 6 | Toss'd    | 1,000 SF  |
| 3  | Fabricare Cleaners | 1,500 SF  |   |           |           |