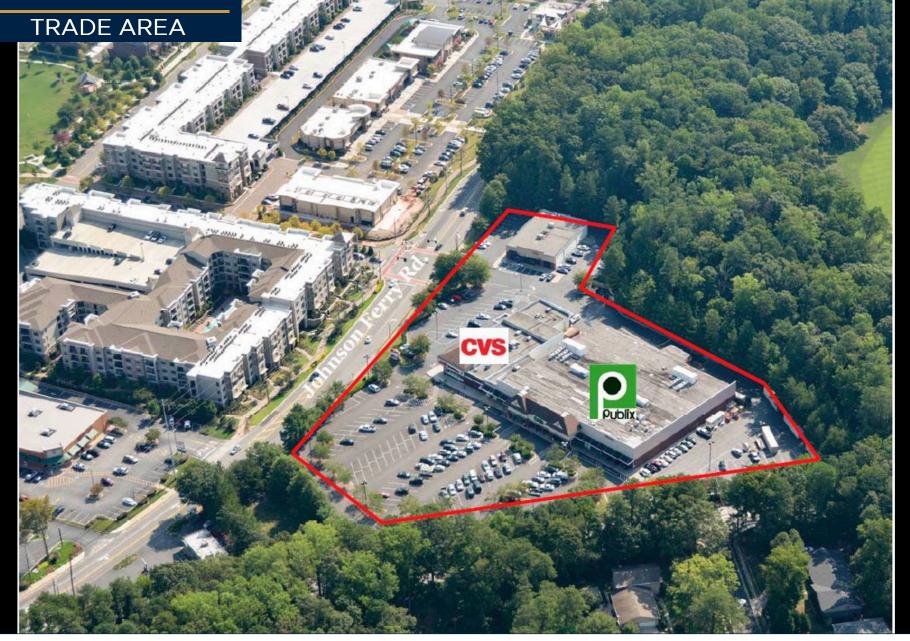

## OGLETHORPE CROSSING

SITE PLAN

| 1  | CVS                | 10,125 SF | 4 | Publix    | 37,888 SF |
|----|--------------------|-----------|---|-----------|-----------|
| 2  | Happy Teeth        | 3,507 SF  | 5 | One Nails | 1,000 SF  |
| 2A | Iberia Bank        | 3,393 SF  | 6 | Toss'd    | 1,000 SF  |
| 3  | Fabricare Cleaners | 1,500 SF  |   |           |           |

## **Property Information:**

Oglethorpe Crossing is a neighborhood Publix grocery anchored shopping center located at the intersection of Ashford Dunwoody Road and Johnson Ferry Road. It has very strong demographics and is directly adjacent to the Peachtree Golf Club, one of Atlanta's most prestigious Country Clubs.

Oglethorpe has access into the property from both Ashford Dunwoody Road and Johnson Ferry Road along with pylon signs at both entrances.