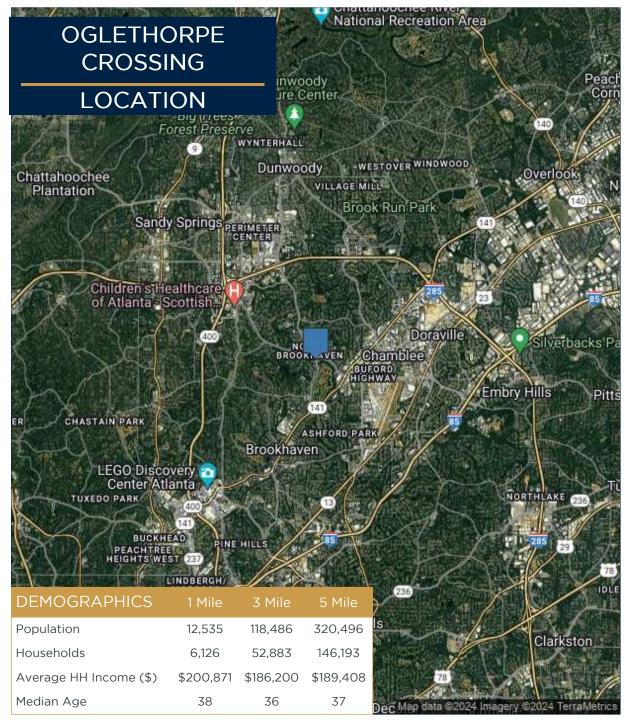

## **Property Information:**

Oglethorpe Crossing is a neighborhood Publix grocery anchored shopping center located at the intersection of Ashford Dunwoody Road and Johnson Ferry Road. It has very strong demographics and is directly adjacent to the Peachtree Golf Club, one of Atlanta's most prestigious Country Clubs.