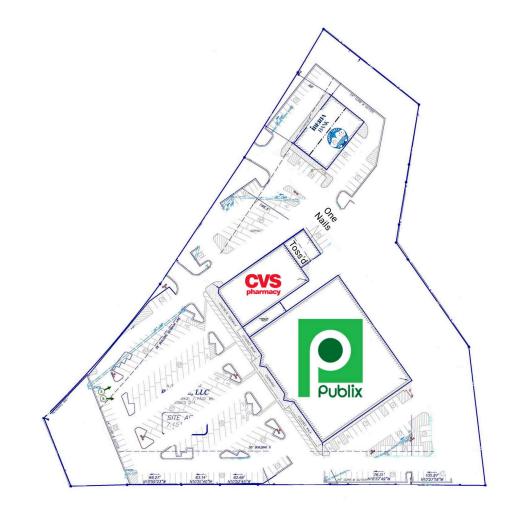

## OGLETHORPE CROSSING SITE PLAN

| 1  | CVS                | 10,125 SF | 4 | Publix    | 37,888 SF |
|----|--------------------|-----------|---|-----------|-----------|
| 2  | Happy Teeth        | 3,507 SF  | 5 | One Nails | 1,000 SF  |
| 2A | Iberia Bank        | 3,393 SF  | 6 | Toss'd    | 1,000 SF  |
| 3  | Fabricare Cleaners | 1,500 SF  |   |           |           |