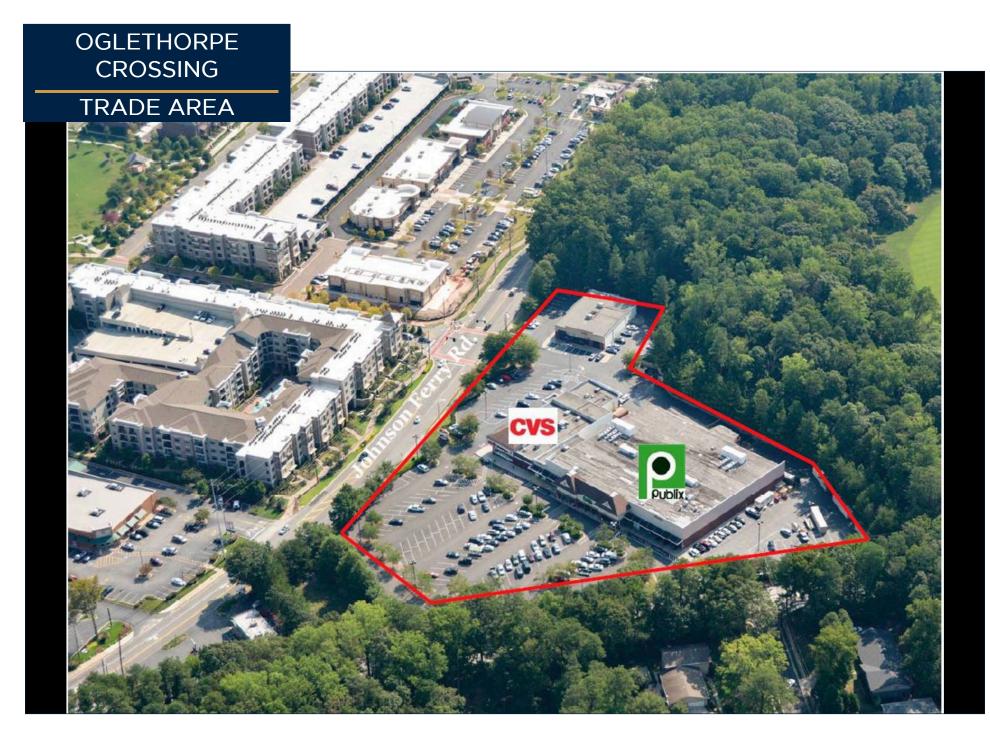

## OGLETHORPE CROSSING SITE PLAN

| 1  | CVS                | 10,125 SF | 4 | Publix    | 37,888 SF |
|----|--------------------|-----------|---|-----------|-----------|
| 2  | Happy Teeth        | 3,507 SF  | 5 | One Nails | 1,000 SF  |
| 2A | Iberia Bank        | 3,393 SF  | 6 | Toss'd    | 1,000 SF  |
| 3  | Fabricare Cleaners | 1,500 SF  |   |           |           |

## **Property Information:**

Oglethorpe Crossing is a neighborhood Publix grocery anchored shopping center located at the intersection of Ashford Dunwoody Road and Johnson Ferry Road. It has very strong demographics and is directly adjacent to the Peachtree Golf Club, one of Atlanta's most prestigious Country Clubs.

Oglethorpe has access into the property from both Ashford Dunwoody Road and Johnson Ferry Road along with pylon signs at both entrances.