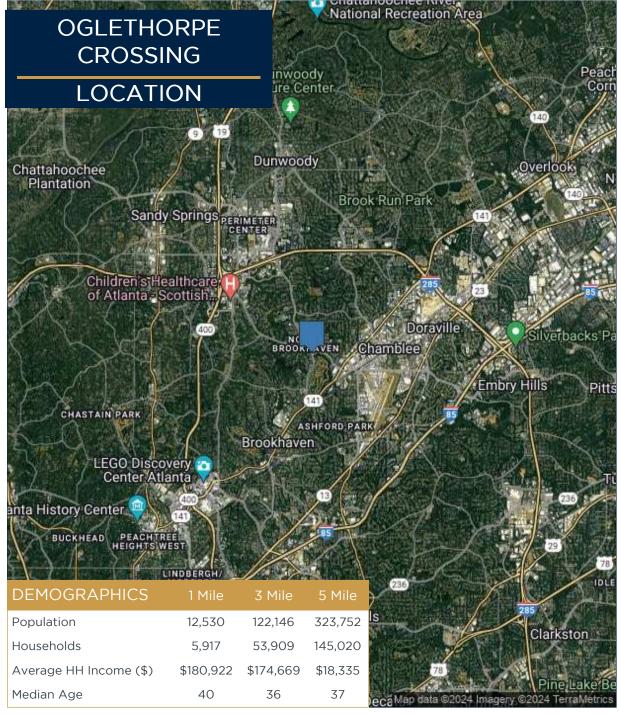

## **Property Information:**

Oglethorpe Crossing is a neighborhood Publix grocery anchored shopping center located at the intersection of Ashford Dunwoody Road and Johnson Ferry Road. It has very strong demographics and is directly adjacent to the Peachtree Golf Club, one of Atlanta's most prestigious Country Clubs.

Oglethorpe has access into the property from both Ashford Dunwoody Road and Johnson Ferry Road along with pylon signs at both entrances.