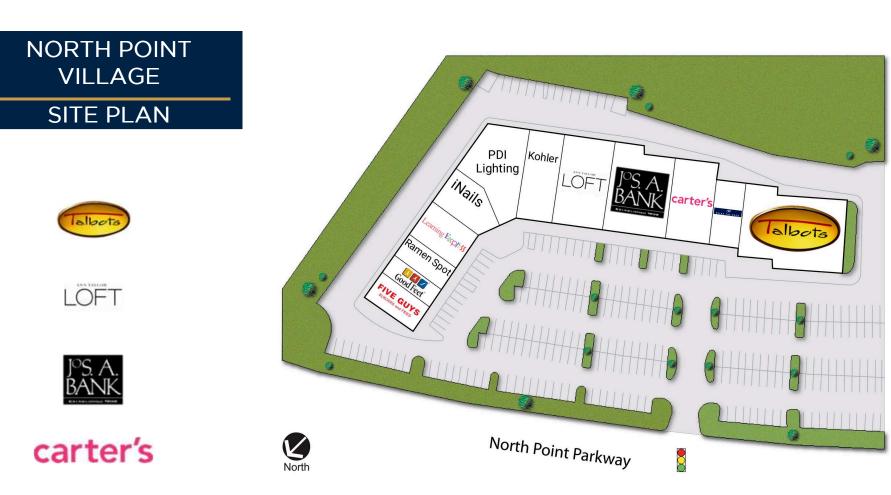

## Learning Express

| Five Guy's Burgers | 2,500 SF | 106   |
|--------------------|----------|-------|
| Good Feet          | 1,800 SF | 107-  |
| Ramen Spot         | 1,904 SF | 109   |
| Learning Express   | 3,476 SF | 110   |
| PDI Lighting       | 6,200 SF | 111-1 |
| iNails             | 3,295 SF | 111-1 |
| Kohler             | 4,140 SF |       |
|                    |          |       |

| 500 SF | 106     |
|--------|---------|
| 300 SF | 107-108 |
| 904 SF | 109     |
| 476 SF | 110     |
| 200 SF | 111-113 |
| 295 SF | 111-115 |
| 140 SF |         |

| Ann Taylor Loft                              | 7,600 SF  |
|----------------------------------------------|-----------|
| Jos A Bank                                   | 7,397 SF  |
| Carter's                                     | 5,000 SF  |
| Relax The Back                               | 2,652 SF  |
| The Talbots/Talbots<br>Petites/Talbots Woman | 10,982 SF |

101

101A

102 103 104A 104B 105

Andrea Kenney | 404-846-4018 | akenney@cororealty.com