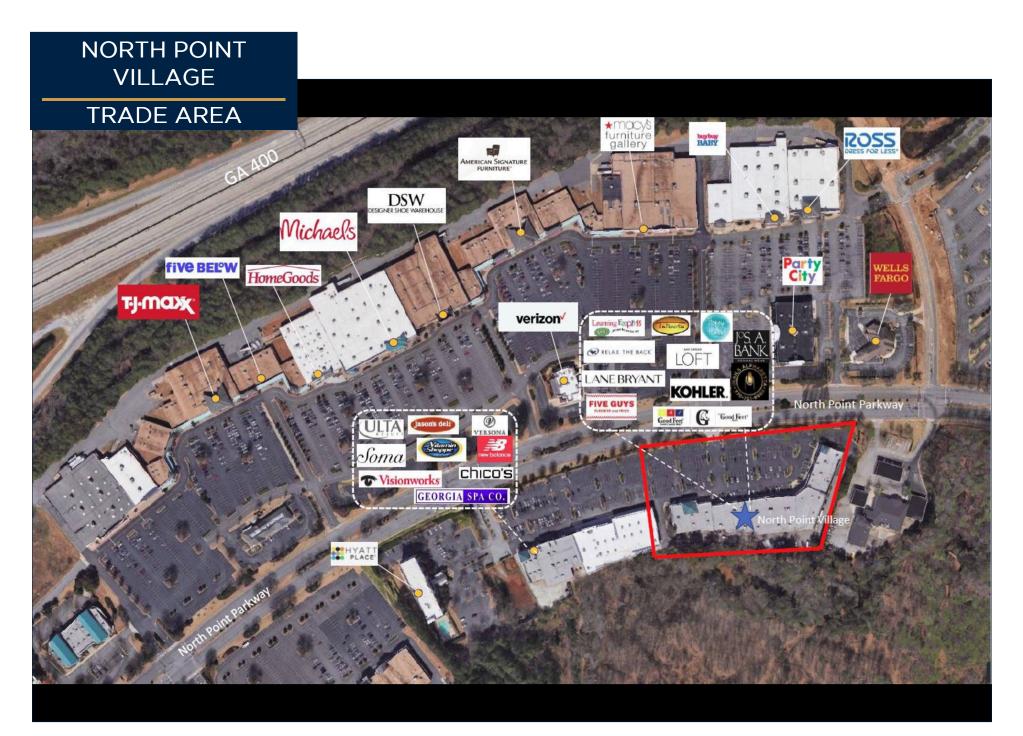

## **Property Information:**

- The North Fulton/GA 400 corridor is one of the nation's foremost corporate office markets with over 14 million square feet of corporate office space fueled by an established Fortune 500 employment base and daytime population of over 132,000 employees within a 5 mile radius.
- One of Atlanta's most affluent suburban areas with dense upscale retail offerings, state of the art health care facilities and exclusive residential communities.
- The immediate retail market includes North Point Mall, a 1.3 million square foot two-level super-regional center.
- Strong lineup of additional national retailers in the market.