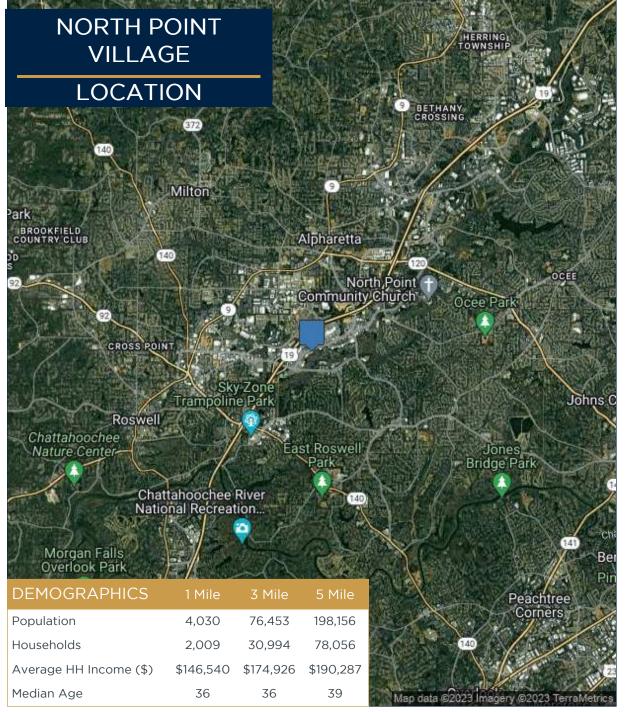

## **Property Information:**

- The North Fulton/GA 400 corridor is one of the nation's foremost corporate office markets with over 14 million square feet of corporate office space fueled by an established Fortune 500 employment base and daytime population of over 132,000 employees within a 5 mile radius.
- One of Atlanta's most affluent suburban areas with dense upscale retail offerings, state of the art health care facilities and exclusive residential communities.
- The immediate retail market includes North Point Mall, a 1.3 million square foot two-level super-regional center.
- Strong lineup of additional national retailers in the market.