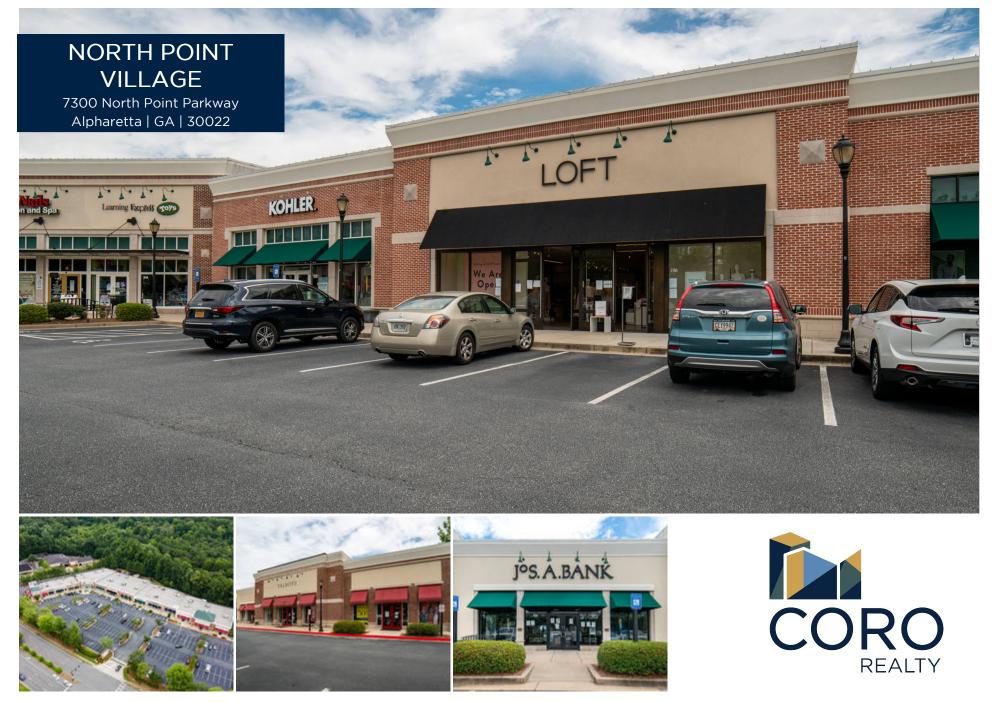

## Learning Express

| Five Guy's Burgers | 2,500 SF | 106   |
|--------------------|----------|-------|
| Good Feet          | 1,800 SF | 107-  |
| Ramen Spot         | 1,904 SF | 109   |
| Learning Express   | 3,476 SF | 110   |
| PDI Lighting       | 6,200 SF | 111-1 |
| iNails             | 3,295 SF | 111-1 |
| Kohler             | 4,140 SF |       |
|                    |          |       |

| 500 SF | 106     |
|--------|---------|
| 300 SF | 107-108 |
| 904 SF | 109     |
| 476 SF | 110     |
| 200 SF | 111-113 |
| 295 SF | 111-115 |
| 140 SF |         |

| Ann Taylor Loft                              | 7,600 SF  |
|----------------------------------------------|-----------|
| Jos A Bank                                   | 7,397 SF  |
| Carter's                                     | 5,000 SF  |
| Relax The Back                               | 2,652 SF  |
| The Talbots/Talbots<br>Petites/Talbots Woman | 10,982 SF |