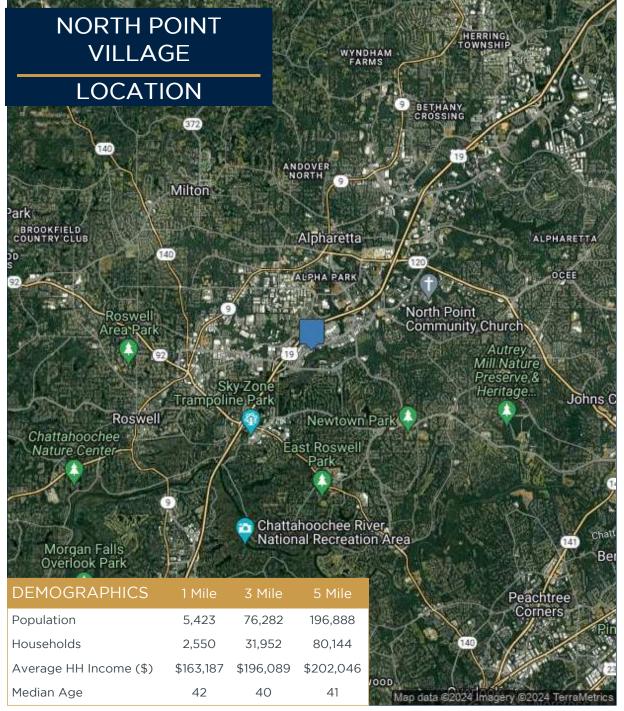

## **Property Information:**

- The North Fulton/GA 400 corridor is one of the nation's foremost corporate office markets with over 14 million square feet of corporate office space fueled by an established Fortune 500 employment base and daytime population of over 132,000 employees within a 5 mile radius.
- One of Atlanta's most affluent suburban areas with dense upscale retail offerings, state of the art health care facilities and exclusive residential communities.
- The immediate retail market includes North Point Mall, a 1.3 million square foot two-level super-regional center.
- Strong lineup of additional national retailers in the market.