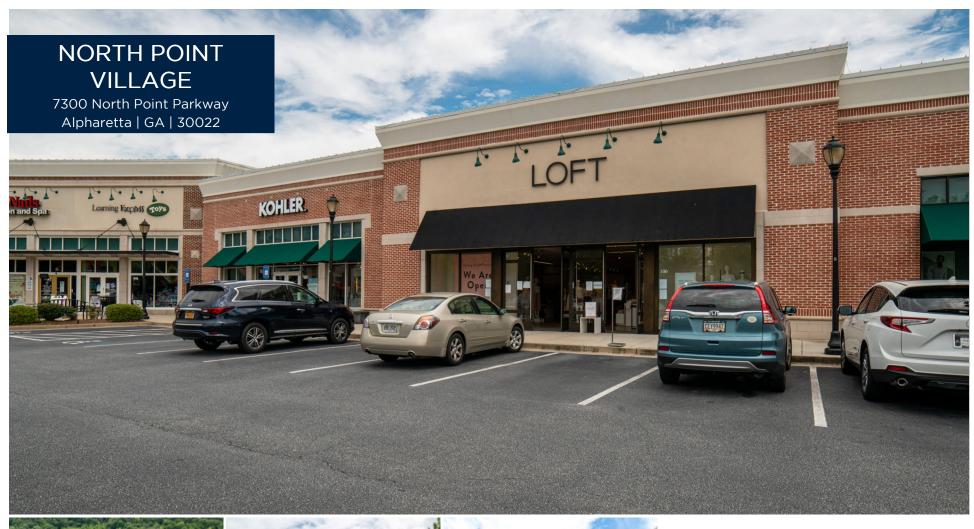

## NORTH POINT VILLAGE SITE PLAN

Learning Exploss

| 101  | Five Guy's Burgers | 2,500 SF | 106     | Ann Taylor  |
|------|--------------------|----------|---------|-------------|
| 101A | Good Feet          | 1,800 SF | 107-108 | Jos A Bank  |
| 102  | Ramen Spot         | 1,904 SF | 109     | Carter's    |
| 103  | Learning Express   | 3,476 SF | 110     | Relax The I |
| 104A | PDI Lighting       | 6,200 SF | 111-113 | The Talbot  |
| 104B | iNails             | 3,295 SF |         | Petites/Tal |
| 105  | Kohler             | 4,140 SF |         |             |