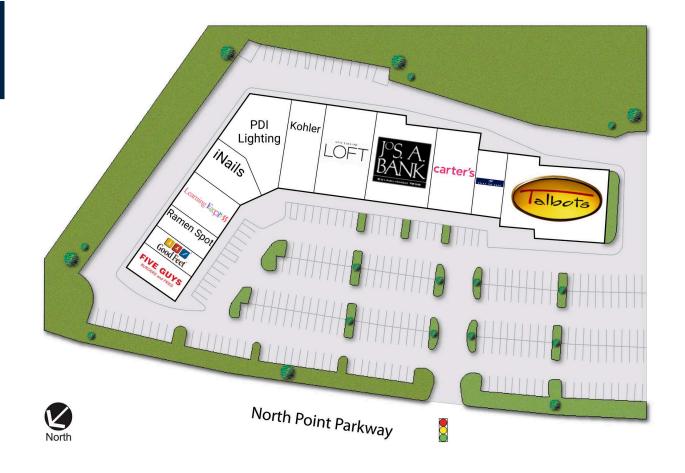

## NORTH POINT VILLAGE SITE PLAN

Learning Exploss

| 101  | Five Guy's Burgers | 2,500 SF | 106     | Ann Taylor  |
|------|--------------------|----------|---------|-------------|
| 101A | Good Feet          | 1,800 SF | 107-108 | Jos A Bank  |
| 102  | Ramen Spot         | 1,904 SF | 109     | Carter's    |
| 103  | Learning Express   | 3,476 SF | 110     | Relax The I |
| 104A | PDI Lighting       | 6,200 SF | 111-113 | The Talbot  |
| 104B | iNails             | 3,295 SF |         | Petites/Tal |
| 105  | Kohler             | 4,140 SF |         |             |