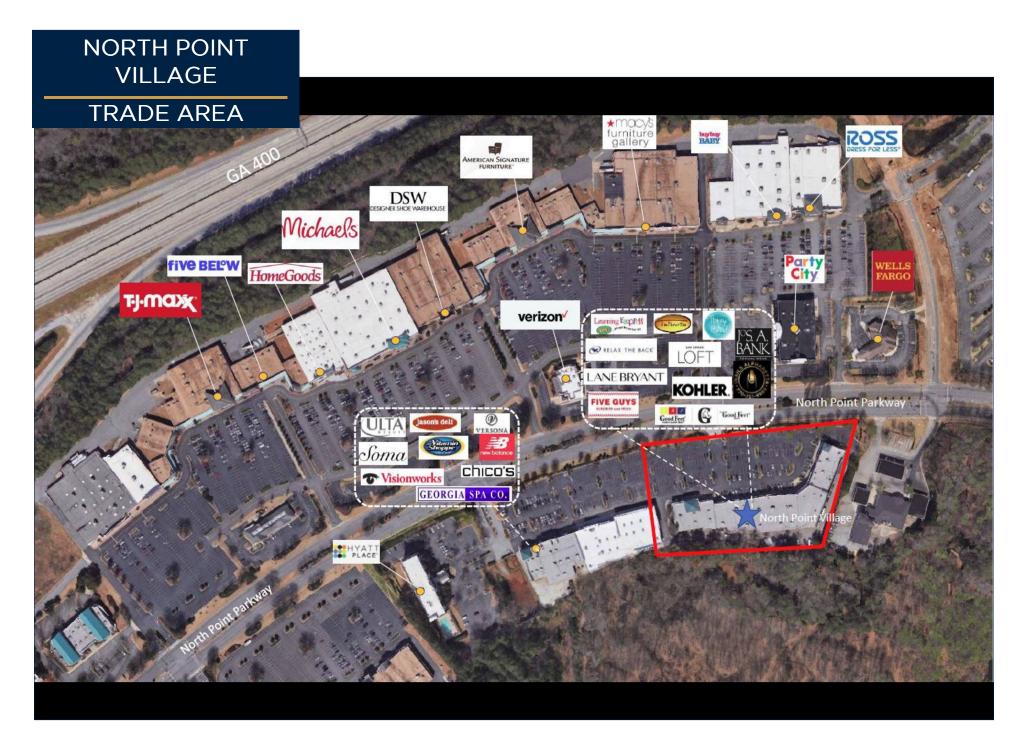

## **Property Information:**

- The North Fulton/GA 400 corridor is one of the nation's foremost corporate office markets with over 14 million square feet of corporate office space fueled by an established Fortune 500 employment base and daytime population of over 132,000 employees within a 5 mile radius.
- One of Atlanta's most affluent suburban areas with dense upscale retail offerings, state of the art health care facilities and exclusive residential communities.
- The immediate retail market includes North Point Mall, a 1.3 million square foot two-level super-regional center.
- Strong lineup of additional national retailers in the market.