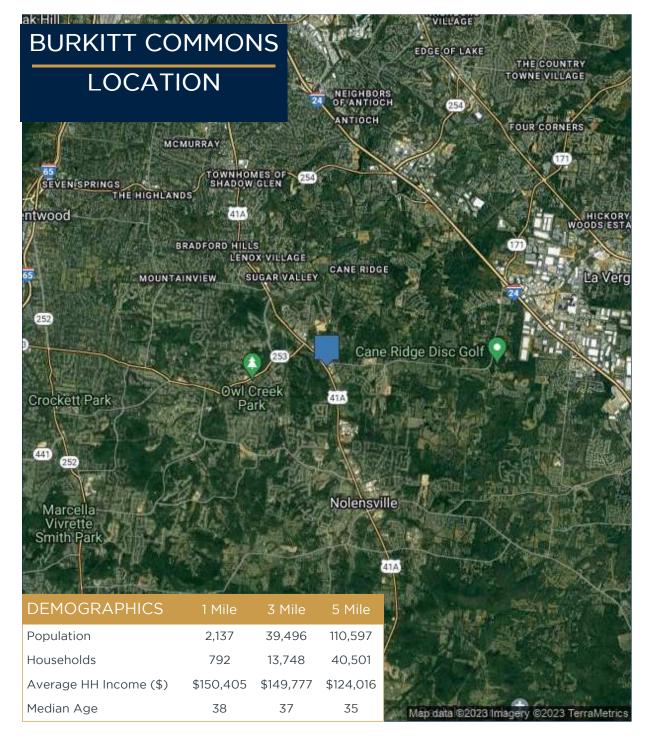

## **Property Information:**

Burkitt Commons is a mixed-use property located in rapidly growing Nolensville, Tennessee with close proximity to Nashville, Brentwood, Cool Springs and Franklin.

The project will consist of six single-story buildings at grade with the street, benefitting from direct visability and access to Nolensville Pike, and additional access from Burkitt Road.

The 36,000 SF of retail will contain surface parking and on-street parking within the development.

COROREALTY.COM