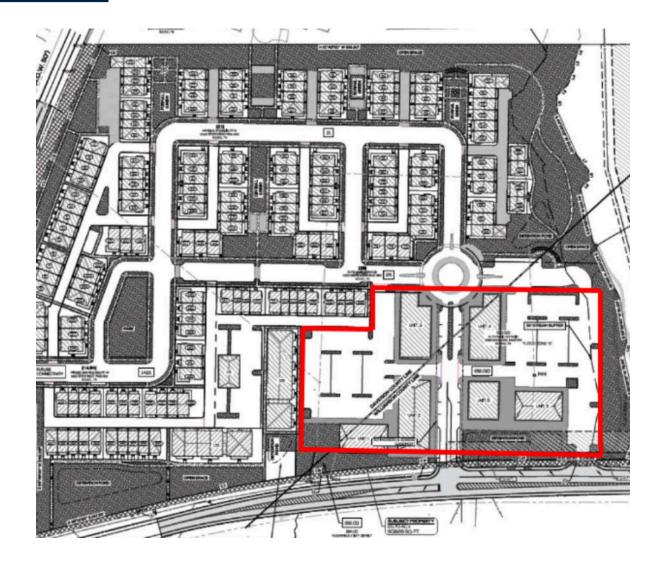

## SITE PLAN

COROREALTY.COM

## **Property Information:**

Burkitt Commons is a mixed-use property located in rapidly growing Nolensville, Tennessee with close proximity to Nashville, Brentwood, Cool Springs and Franklin.

The project will consist of six single-story buildings at grade with the street, benefitting from direct visability and access to Nolensville Pike, and additional access from Burkitt Road.

The 36,000 SF of retail will contain surface parking and on-street parking within the development.

COROREALTY.COM