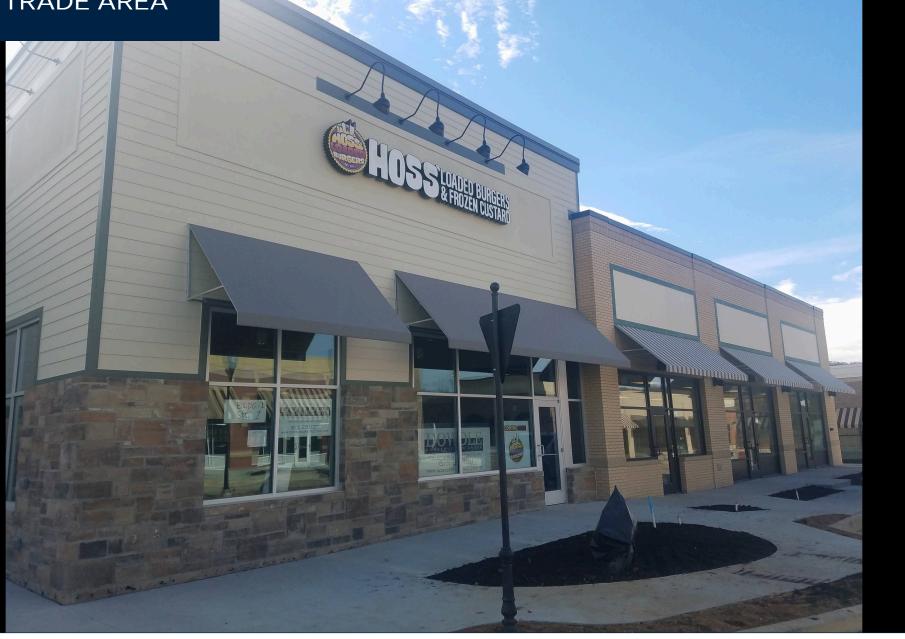

BURKITT COMMONS

## SITE PLAN



COROREALTY.COM





## **Property Information:**

Burkitt Commons is a mixed-use property located in rapidly growing Nolensville, Tennessee with close proximity to Nashville, Brentwood, Cool Springs and Franklin.

The project will consist of six single-story buildings at grade with the street, benefitting from direct visability and access to Nolensville Pike, and additional access from Burkitt Road.

The 36,000 SF of retail will contain surface parking and on-street parking within the development.

COROREALTY.COM

## BURKITT COMMONS

## TRADE AREA



COROREALTY.COM