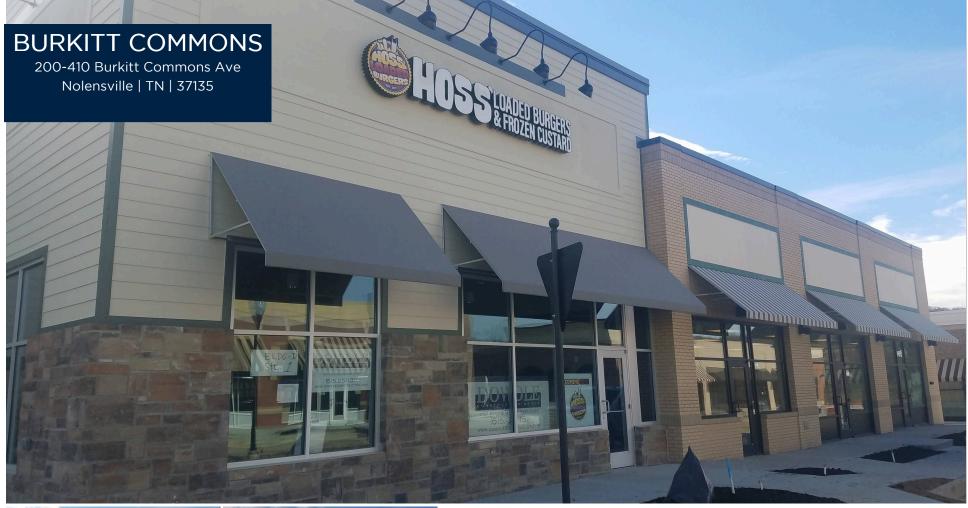

BURKITT COMMONS

## **Property Information:**

Burkitt Commons is a mixed-use property located in rapidly growing Nolensville, Tennessee with close proximity to Nashville, Brentwood, Cool Springs and Franklin.

The project will consist of six single-story buildings at grade with the street, benefitting from direct visability and access to Nolensville Pike, and additional access from Burkitt Road.

The 36,000 SF of retail will contain surface parking and on-street parking within the development.

COROREALTY.COM