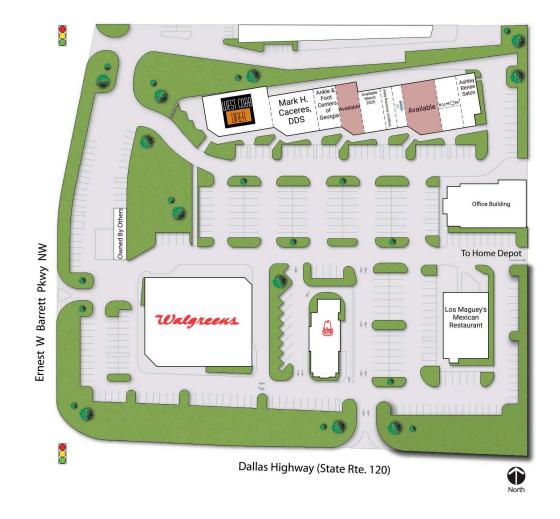

## POINTE AT WEST COBB SITE PLAN

| Outparcel | Walgreens             |          | 140 | Allstate               | 750 SF       |
|-----------|-----------------------|----------|-----|------------------------|--------------|
| 1         | waigreens             |          | 145 | Gregory's Grooming     | 750 SF       |
| Outparcel | Arby's                |          | 143 | Salon                  | 750 31       |
| 2         |                       |          | 150 | Available March 2025   | 1,500 SF     |
| Outparcel | Los Maguey's Mexican  |          | 160 | Available              | 1,817 SF     |
| 3         | Restaurant            |          | 170 | Ankle & Foot Centers o | f 1 4 4 0 CE |
| 100       | Ashley Renee Salon    | 1,330 SF | 170 | Georgia                | 1,440 SF     |
| 110       | Kumon Learning Center | 1,834 SF | 190 | Mark H. Caceres, DDS   | 2,990 SF     |
| 130       | Available             | 2,805 SF | 200 | West Cobb Diner        | 4,500 SF     |