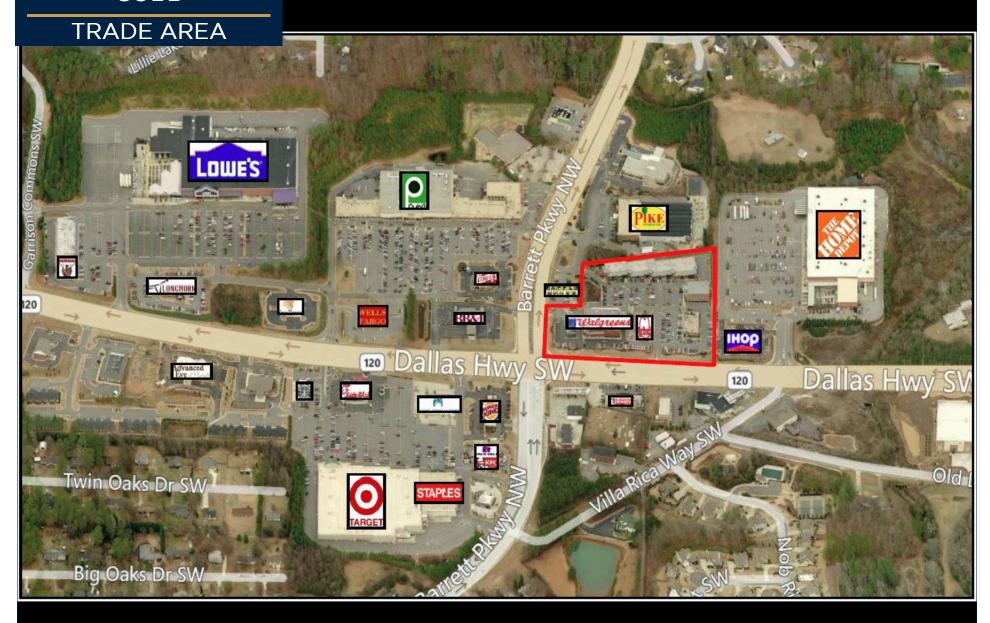

## **Property Information:**

- Located at the major intersection of Barrett Parkway and Dallas Highway.
- Just 3 miles west of the Marietta Square. Anchors in the market include Target, The Home Depot, Lowe's, Publix, and Staples.
- The closest traffic count to the site estimates 33,370 cars per day on Dallas Hwy.

## Anchor Tenants:

- Walgreens
- Arby's
- West Cobb Diner
- Los Maguey's Mexican Restaurant