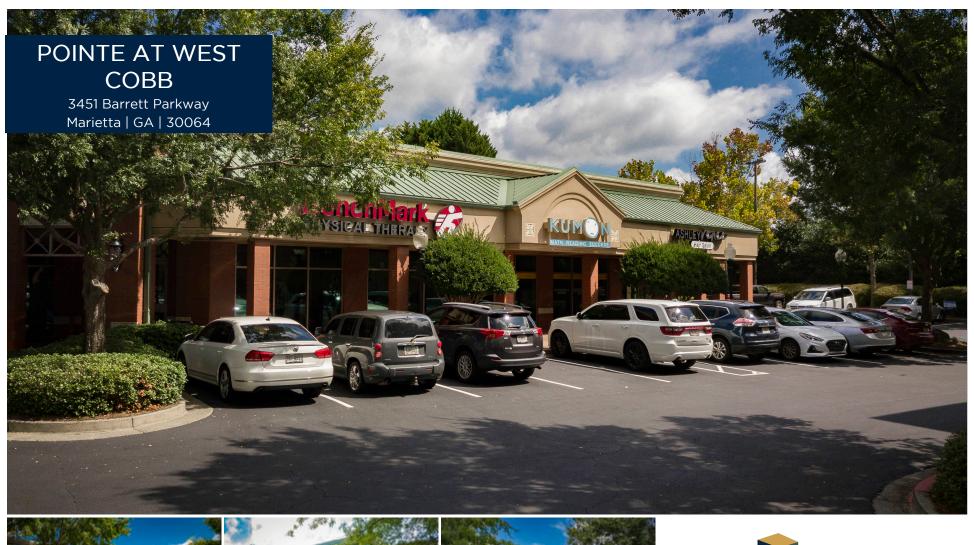

## **Property Information:**

- Located at the major intersection of Barrett Parkway and Dallas Highway.
- Just 3 miles west of the Marietta Square. Anchors in the market include Target, The Home Depot, Lowe's, Publix, and Staples.
- The closest traffic count to the site estimates 33,370 cars per day on Dallas Hwy.

## Anchor Tenants:

- Walgreens
- Arby's
- West Cobb Diner
- Los Maguey's Mexican Restaurant