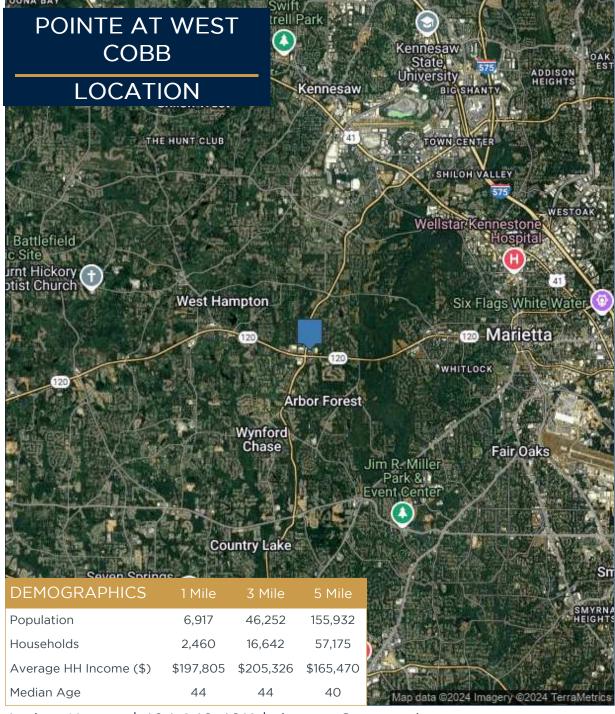

## **Property Information:**

- Located at the major intersection of Barrett Parkway and Dallas Highway.
- Just 3 miles west of the Marietta Square. Anchors in the market include Target, The Home Depot, Lowe's, Publix, and Staples.
- The closest traffic count to the site estimates 33,370 cars per day on Dallas Hwy.