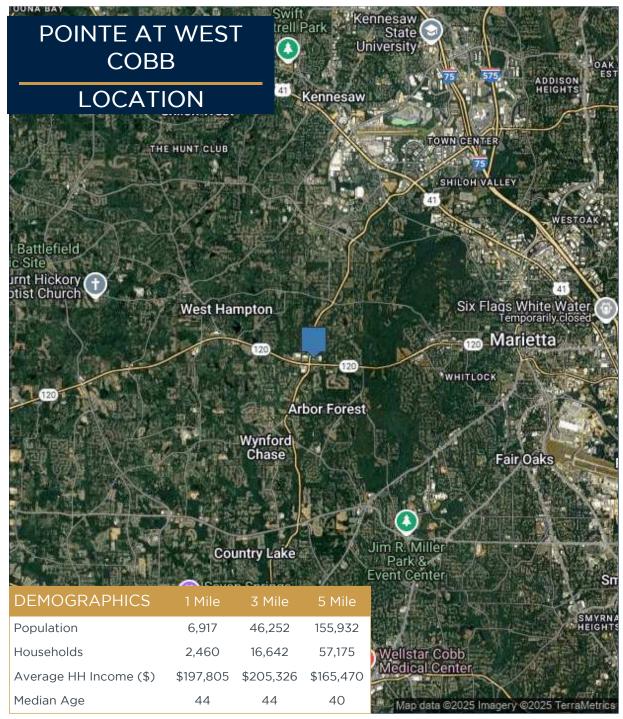

## **Property Information:**

- Located at the major intersection of Barrett Parkway and Dallas Highway.
- Just 3 miles west of the Marietta Square. Anchors in the market include Target, The Home Depot, Lowe's, Publix, and Staples.
- The closest traffic count to the site estimates 33,370 cars per day on Dallas Hwy.