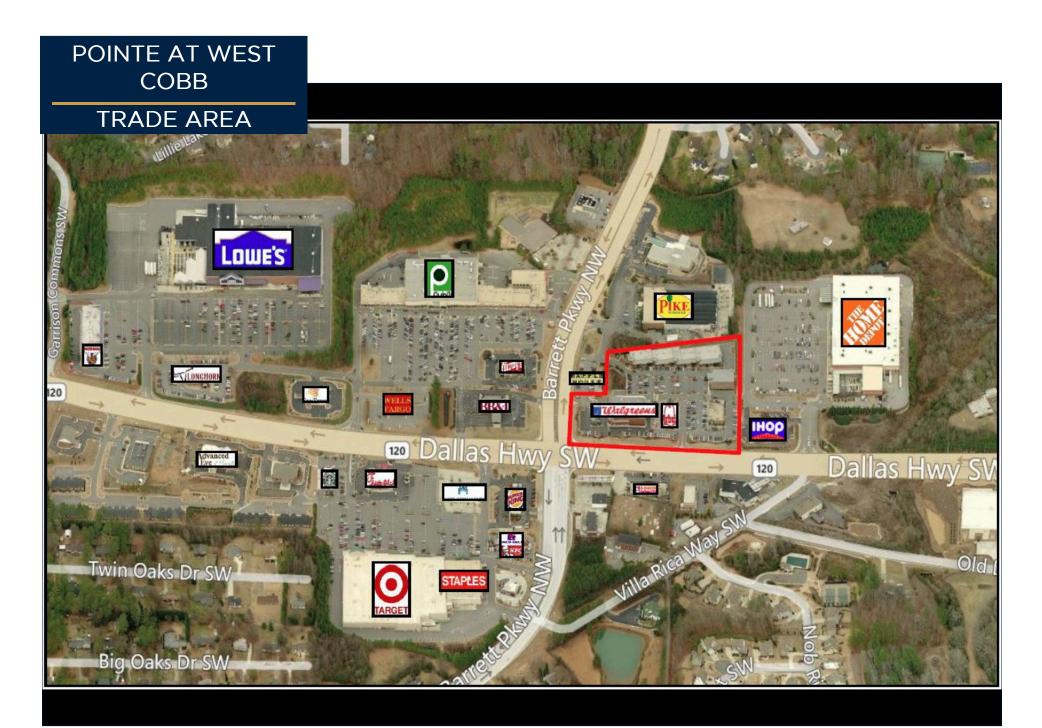

## **Property Information:**

- Located at the major intersection of Barrett Parkway and Dallas Highway.
- Just 3 miles west of the Marietta Square. Anchors in the market include Target, The Home Depot, Lowe's, Publix, and Staples.
- The closest traffic count to the site estimates 33,370 cars per day on Dallas Hwy.

## Anchor Tenants:

- Walgreens
- Arby's
- West Cobb Diner
- Los Maguey's Mexican Restaurant