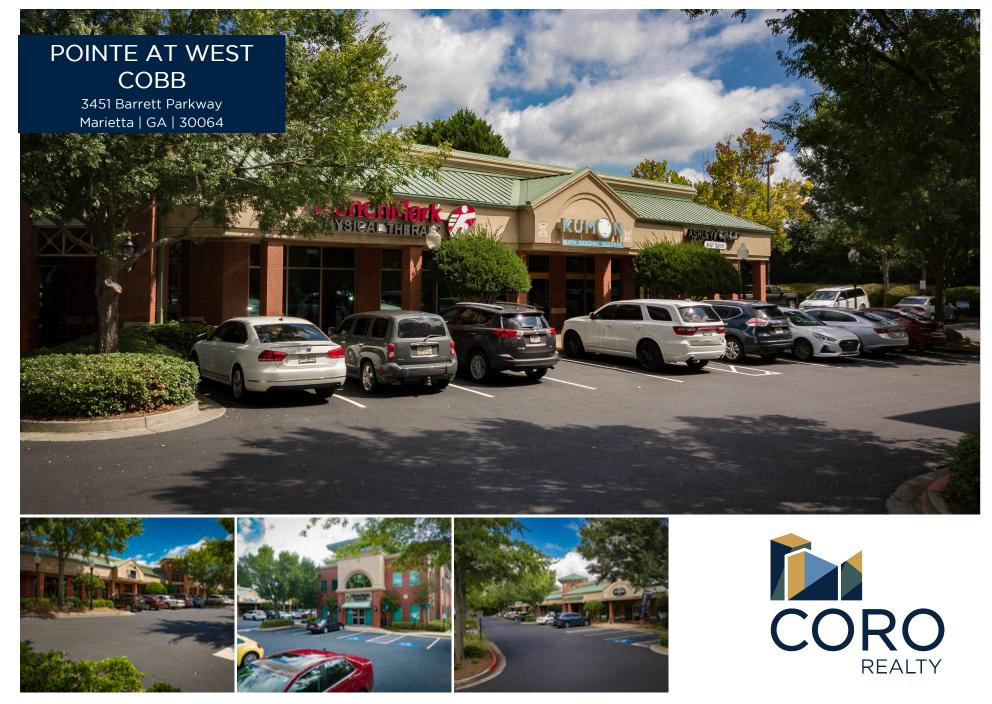

## **Property Information:**

- Located at the major intersection of Barrett Parkway and Dallas Highway.
- Just 3 miles west of the Marietta Square. Anchors in the market include Target, The Home Depot, Lowe's, Publix, and Staples.
- The closest traffic count to the site estimates 33,370 cars per day on Dallas Hwy.

## Anchor Tenants:

- Walgreens
- Arby's
- West Cobb Diner
- Los Maguey's Mexican Restaurant