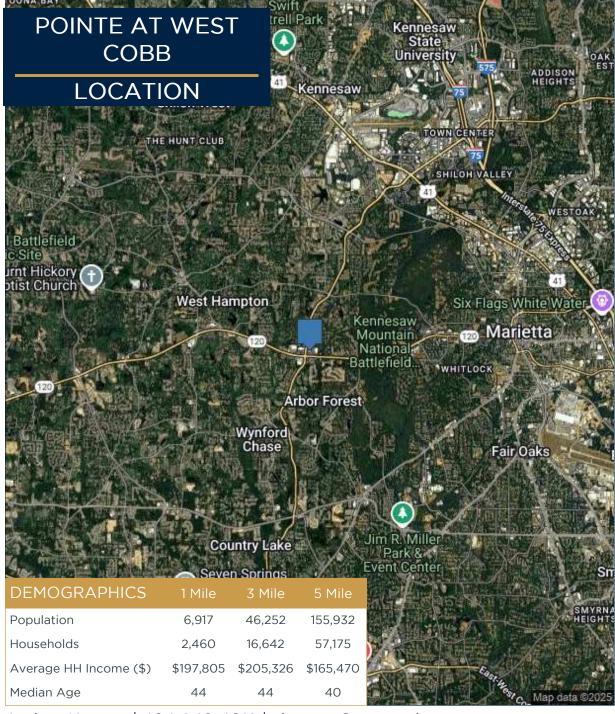

## **Property Information:**

- Located at the major intersection of Barrett Parkway and Dallas Highway.
- Just 3 miles west of the Marietta Square.
   Anchors in the market include Target, The Home Depot, Lowe's, Publix, and Staples.
- The closest traffic count to the site estimates 33,370 cars per day on Dallas Hwy.