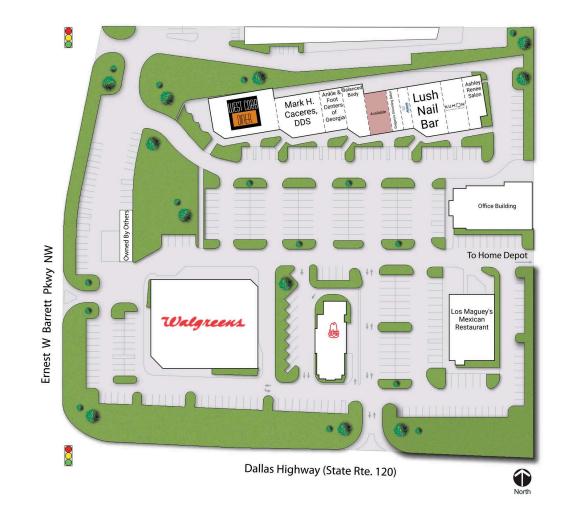

## POINTE AT WEST COBB SITE PLAN

| Outparcel 1 | Walgreens             |          | 145 | Gregory's Grooming      | 750 SF   |
|-------------|-----------------------|----------|-----|-------------------------|----------|
| Outparcel 2 | Arby's                |          | 145 | Salon                   | 750 SF   |
| Outparcel 3 | Los Maguey's Mexican  |          | 150 | Available               | 1,500 SF |
|             | Restaurant            |          | 160 | Balanced Body           | 1,817 SF |
| 100         | Ashley Renee Salon    | 1,330 SF | 170 | Ankle & Foot Centers of | 1,440 SF |
| 110         | Kumon Learning Center | 1,834 SF | 170 | Georgia                 | 1,440 35 |
| 130         | Lush Nail Bar         | 2,805 SF | 190 | Mark H. Caceres, DDS    | 2,990 SF |
| 140         | Allstate              | 750 SF   | 200 | West Cobb Diner         | 4.500 SF |