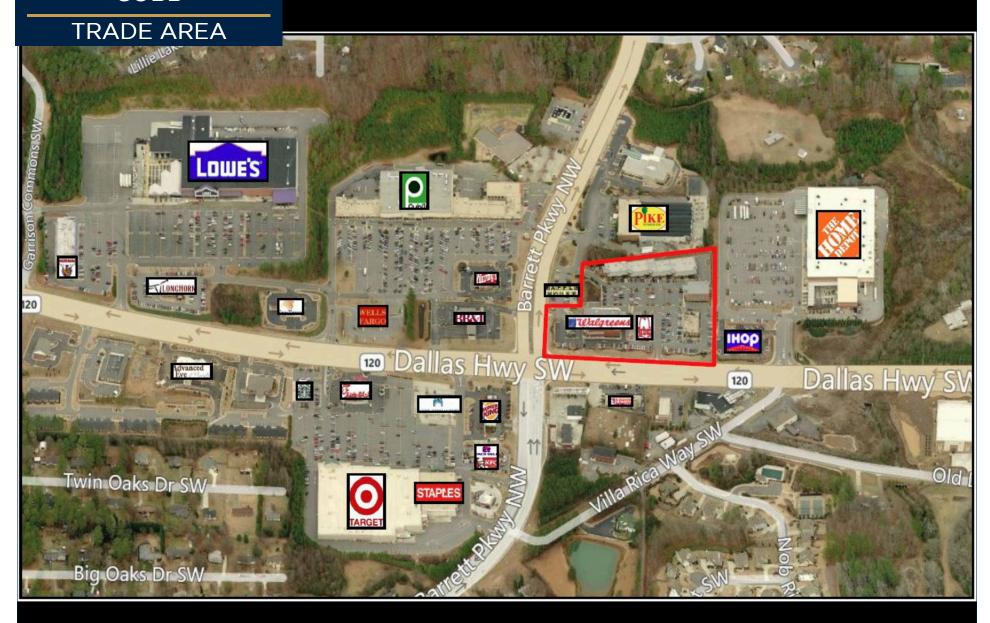

## POINTE AT WEST COBB SITE PLAN

| Outparcel 1 | Walgreens             |          | 145 | Gregory's Grooming      | 750 SF   |
|-------------|-----------------------|----------|-----|-------------------------|----------|
| Outparcel 2 | Arby's                |          | 145 | Salon                   | 750 SF   |
| Outparcel 3 | Los Maguey's Mexican  |          | 150 | Available               | 1,500 SF |
|             | Restaurant            |          | 160 | Balanced Body           | 1,817 SF |
| 100         | Ashley Renee Salon    | 1,330 SF | 170 | Ankle & Foot Centers of | 1,440 SF |
| 110         | Kumon Learning Center | 1,834 SF | 170 | Georgia                 | 1,440 35 |
| 130         | Lush Nail Bar         | 2,805 SF | 190 | Mark H. Caceres, DDS    | 2,990 SF |
| 140         | Allstate              | 750 SF   | 200 | West Cobb Diner         | 4.500 SF |

## **Property Information:**

- Located at the major intersection of Barrett Parkway and Dallas Highway.
- Just 3 miles west of the Marietta Square.
   Anchors in the market include Target, The Home Depot, Lowe's, Publix, and Staples.
- The closest traffic count to the site estimates 33,370 cars per day on Dallas Hwy.

## Anchor Tenants:

- Walgreens
- Arby's
- West Cobb Diner
- Los Maguey's Mexican Restaurant