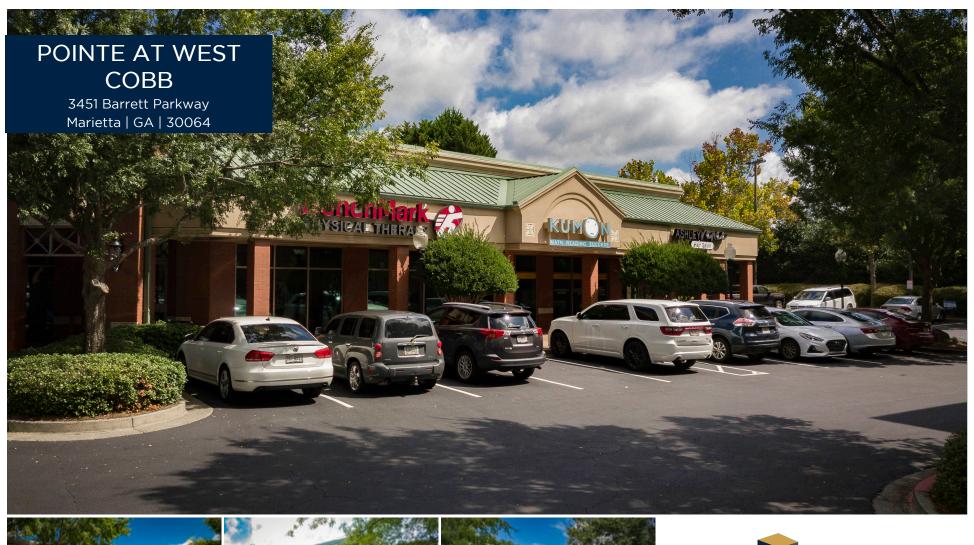

## **Property Information:**

- Located at the major intersection of Barrett Parkway and Dallas Highway.
- Just 3 miles west of the Marietta Square.
   Anchors in the market include Target, The Home Depot, Lowe's, Publix, and Staples.
- The closest traffic count to the site estimates 33,370 cars per day on Dallas Hwy.

## Anchor Tenants:

- Walgreens
- Arby's
- West Cobb Diner
- Los Maguey's Mexican Restaurant