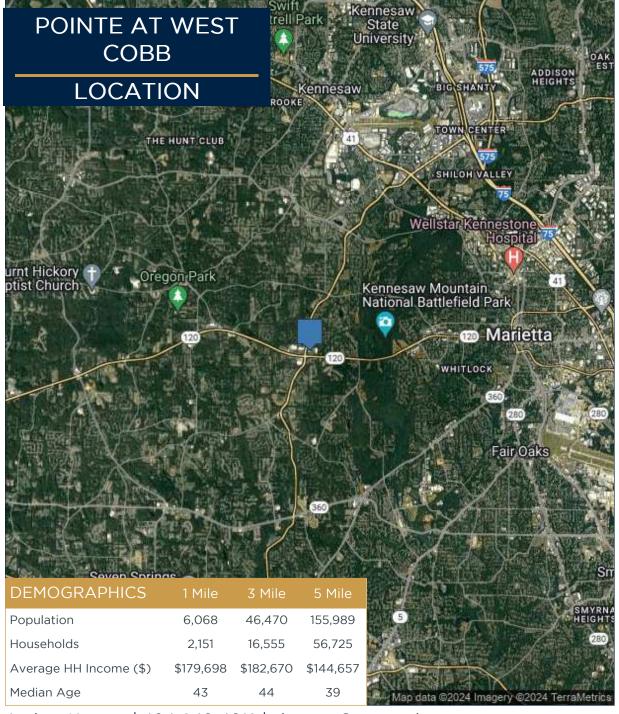

## **Property Information:**

- Located at the major intersection of Barrett Parkway and Dallas Highway.
- Just 3 miles west of the Marietta Square.
   Anchors in the market include Target, The Home Depot, Lowe's, Publix, and Staples.
- The closest traffic count to the site estimates 33,370 cars per day on Dallas Hwy.