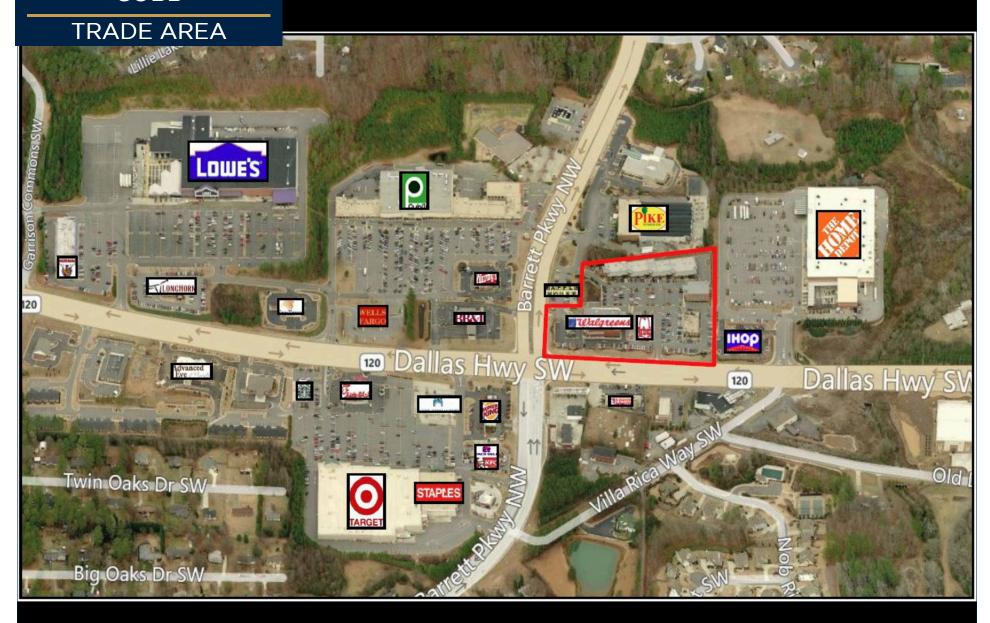

## **Property Information:**

- Located at the major intersection of Barrett Parkway and Dallas Highway.
- Just 3 miles west of the Marietta Square.
   Anchors in the market include Target, The Home Depot, Lowe's, Publix, and Staples.
- The closest traffic count to the site estimates 33,370 cars per day on Dallas Hwy.

## **Anchor Tenants:**

- Walgreens
- Arby's
- · West Cobb Diner
- Los Maguey's Mexican Restaurant