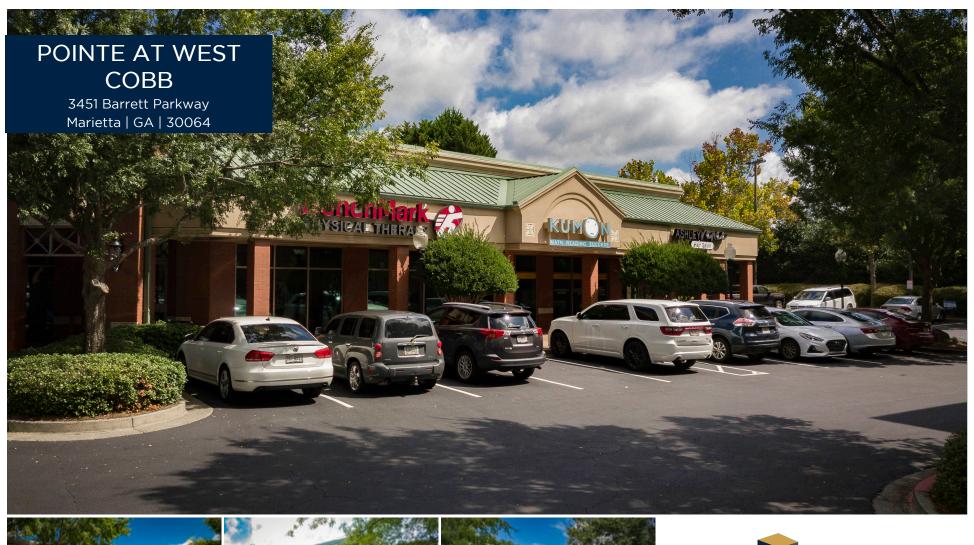

## **Property Information:**

- Located at the major intersection of Barrett Parkway and Dallas Highway.
- Just 3 miles west of the Marietta Square.
   Anchors in the market include Target, The Home Depot, Lowe's, Publix, and Staples.
- The closest traffic count to the site estimates 33,370 cars per day on Dallas Hwy.

## **Anchor Tenants:**

- Walgreens
- Arby's
- · West Cobb Diner
- Los Maguey's Mexican Restaurant