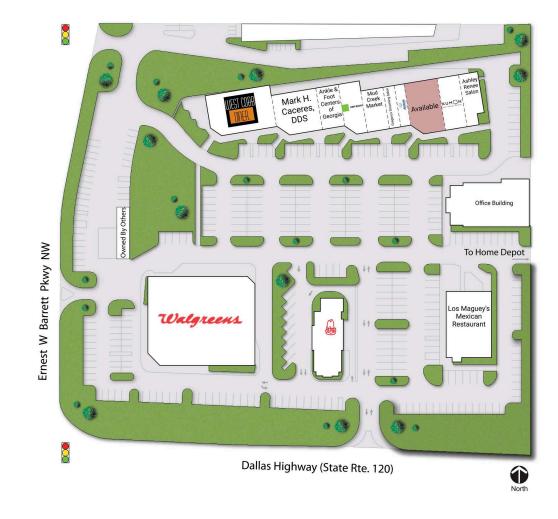

## POINTE AT WEST COBB SITE PLAN

| Outparcel      | Walaraana                      | 140   | Allstate                    | 750 SF      |
|----------------|--------------------------------|-------|-----------------------------|-------------|
| 1<br>Outparcel | Walgreens                      | 145   | Gregory's Grooming<br>Salon | 750 SF      |
| 2              | Arby's                         | 150   | Mud Creek Market            | 1,500 SF    |
| Outparcel      | Los Maguey's Mexican           | 160   | H&R Block                   | 1,817 SF    |
| 3              | Restaurant                     | . 170 | Ankle & Foot Centers o      | of 1.440 SF |
| 100            | Ashley Renee Salon 1,330 SF    | 170   | Georgia                     | 1,440 31    |
| 110            | Kumon Learning Center 1,834 SF | 190   | Mark H. Caceres, DDS        | 2,990 SF    |
| 130            | Available 2,805 SF             | 200   | West Cobb Diner             | 4,500 SF    |