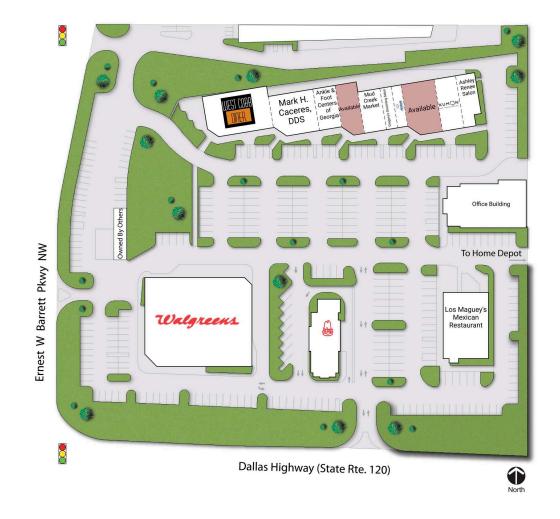

## POINTE AT WEST COBB SITE PLAN

| Outparcel | Walgreens             |          | 140 | Allstate                | 750 SF        |
|-----------|-----------------------|----------|-----|-------------------------|---------------|
| 1         | waigreens             |          | 145 | Gregory's Grooming      | 750 SF        |
| Outparcel | Arby's                |          | 143 | Salon                   | 750 51        |
| 2         | Arby's                |          | 150 | Mud Creek Market        | 1,500 SF      |
| Outparcel | Los Maguey's Mexican  |          | 160 | Available               | 1,817 SF      |
| 3         | Restaurant            |          | 170 | Ankle & Foot Centers of | f<br>1.440 SF |
| 100       | Ashley Renee Salon    | 1,330 SF | 170 | Georgia                 | 1,440 SF      |
| 110       | Kumon Learning Center | 1,834 SF | 190 | Mark H. Caceres, DDS    | 2,990 SF      |
| 130       | Available             | 2,805 SF | 200 | West Cobb Diner         | 4,500 SF      |