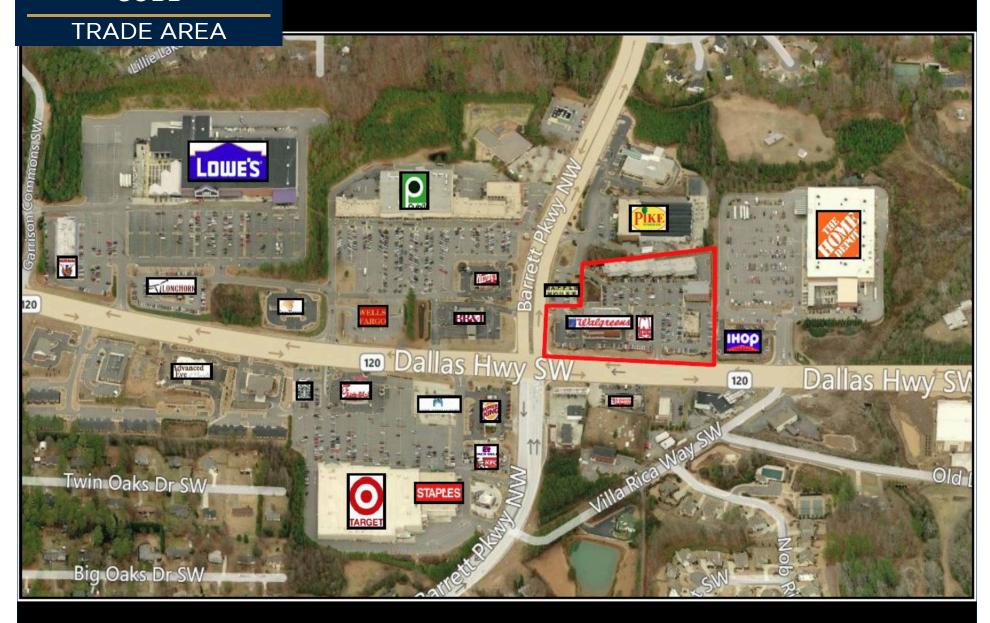

## **Property Information:**

- Located at the major intersection of Barrett Parkway and Dallas Highway.
- Just 3 miles west of the Marietta Square. Anchors in the market include Target, The Home Depot, Lowe's, Publix, and Staples.
- The closest traffic count to the site estimates 33,370 cars per day on Dallas Hwy.

## **Anchor Tenants:**

- Walgreens
- Arby's
- · West Cobb Diner
- Los Maguey's Mexican Restaurant