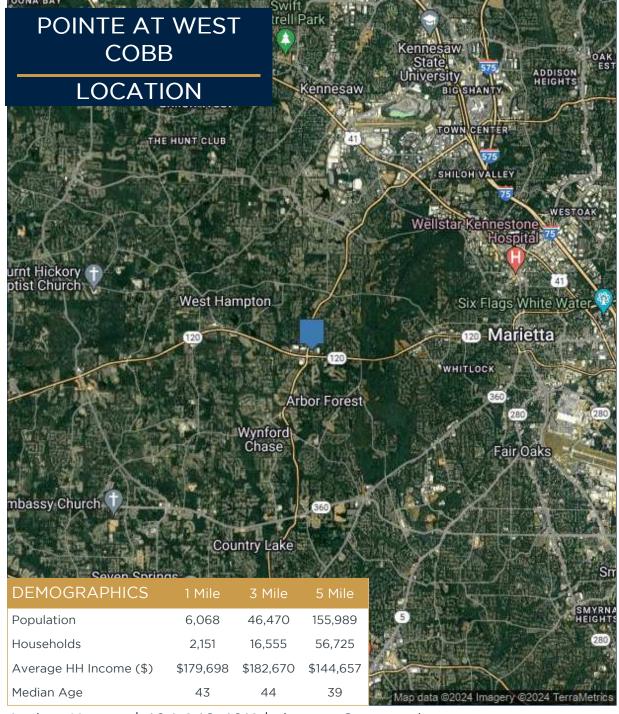

## **Property Information:**

- Located at the major intersection of Barrett Parkway and Dallas Highway.
- Just 3 miles west of the Marietta Square. Anchors in the market include Target, The Home Depot, Lowe's, Publix, and Staples.
- The closest traffic count to the site estimates 33,370 cars per day on Dallas Hwy.